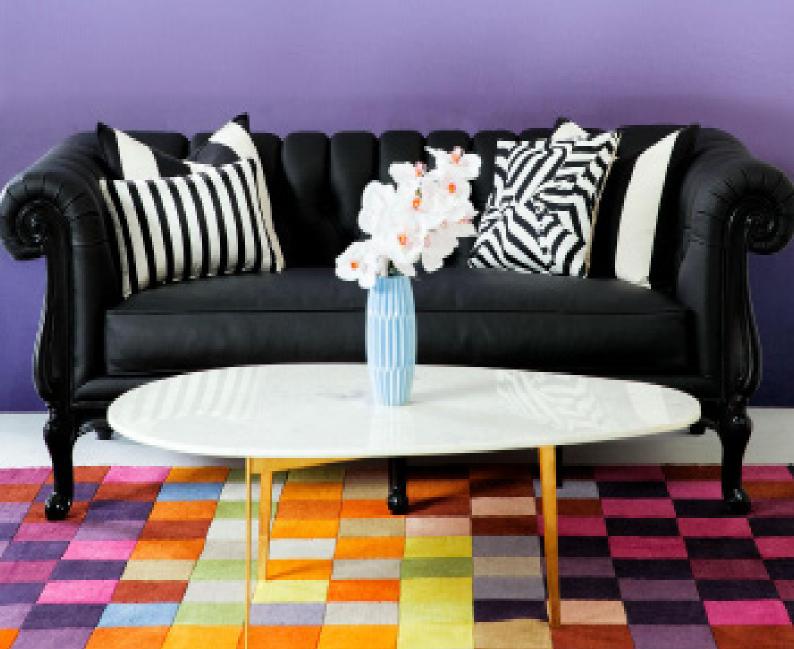

# CHECKERBOARDS

Source Mondial carries an impressive range of stock rugs which are largely grouped into collections. This is our fabulous Checkerboard Collection.

The Checkerboard Collection comprises our own Source Mondial designed, hand-knotted & hand-carved wool pixel rugs. Featuring "Times Square", Coastal Breeze", "Confetti", "Water Lily", "Sidewalk" and "Summer Lights", these rugs offer a unique selection of colourways which will bring not only colour but interest, design and comfort to the floor and your home. These rugs have all been painstakenly mapped to achieve workable colourways, with our "Summer Lights" rug consisting of a remarkable 88 colours.

### SUMMER LIGHTS HAND-KNOTTED WOOL

170x240

170x240

200x300

200x300

250x350