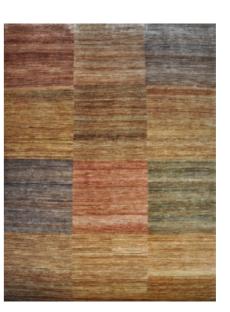

# CHECKERBOARDS

Source Mondial carries an impressive range of stock rugs which are largely grouped into collections. This is our fabulous Checkerboard Collection.

The Checkerboard Collection comprises our own Source Mondial designed, hand-knotted & hand-carved wool pixel rugs. Featuring "Times Square", Coastal Breeze", "Confetti", "Water Lily", "Sidewalk" and "Summer Lights", these rugs offer a unique selection of colourways which will bring not only colour but interest, design and comfort to the floor and your home. These rugs have all been painstakenly mapped to achieve workable colourways, with our "Summer Lights" rug consisting of a remarkable 88 colours.