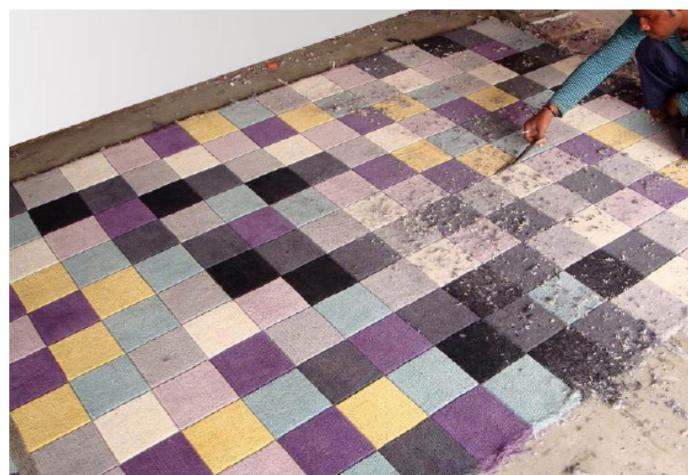

# CHECKERBOARDS

Source Mondial carries an impressive range of stock rugs which are largely grouped into collections. This is our fabulous Checkerboard Collection.

The Checkerboard Collection comprises our own Source Mondial designed, hand-knotted & hand-carved wool pixel rugs. Featuring "Times Square", Coastal Breeze", "Confetti", "Water Lily", "Sidewalk" and "Summer Lights", these rugs offer a unique selection of colourways which will bring not only colour but interest, design and comfort to the floor and your home. These rugs have all been painstakenly mapped to achieve workable colourways, with our "Summer Lights" rug consisting of a remarkable 88 colours.