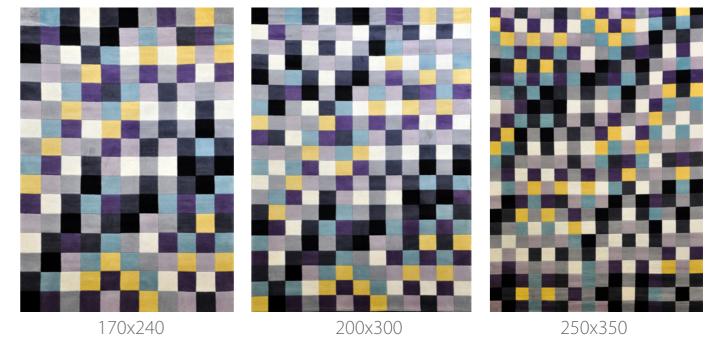

### SUMMER LIGHTS HAND-KNOTTED WOOL

170x240

170x240

200x300

200x300

250x350