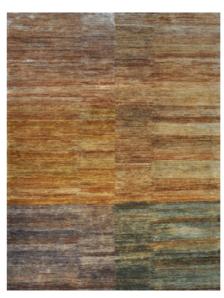

# CHECKERBOARDS

Source Mondial carries an impressive range of stock rugs which are largely grouped into collections. This is our fabulous Checkerboard Collection.

The Checkerboard Collection comprises our own Source Mondial designed, hand-knotted & hand-carved wool pixel rugs. Featuring "Times Square", Coastal Breeze", "Confetti", "Water Lily", "Sidewalk" and "Summer Lights", these rugs offer a unique selection of colourways which will bring not only colour but interest, design and comfort to the floor and your home. These rugs have all been painstakenly mapped to achieve workable colourways, with our "Summer Lights" rug consisting of a remarkable 88 colours.