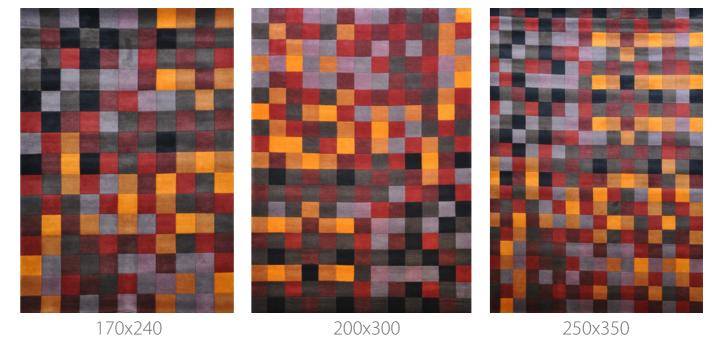

### SUMMER LIGHTS HAND-KNOTTED WOOL

170x240

170x240

200x300

200x300

250x350