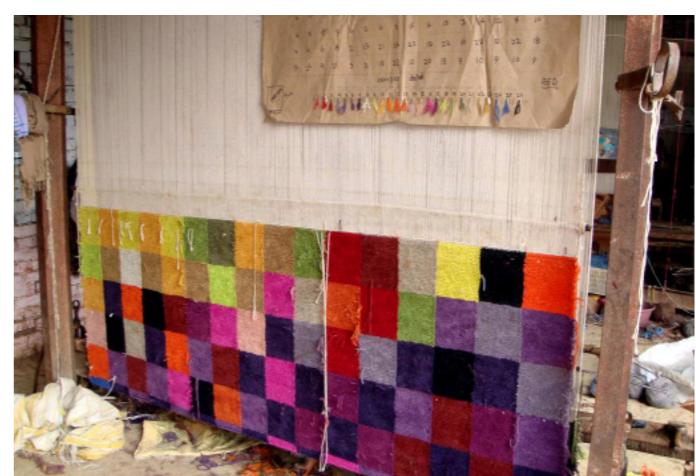

# CHECKERBOARDS

Source Mondial carries an impressive range of stock rugs which are largely grouped into collections. This is our fabulous Checkerboard Collection.

The Checkerboard Collection comprises our own Source Mondial designed, hand-knotted & hand-carved wool pixel rugs. Featuring "Times Square", Coastal Breeze", "Confetti", "Water Lily", "Sidewalk" and "Summer Lights", these rugs offer a unique selection of colourways which will bring not only colour but interest, design and comfort to the floor and your home. These rugs have all been painstakenly mapped to achieve workable colourways, with our "Summer Lights" rug consisting of a remarkable 88 colours.

### SUMMER LIGHTS HAND-KNOTTED WOOL

170x240

170x240

200x300

200x300

250x350