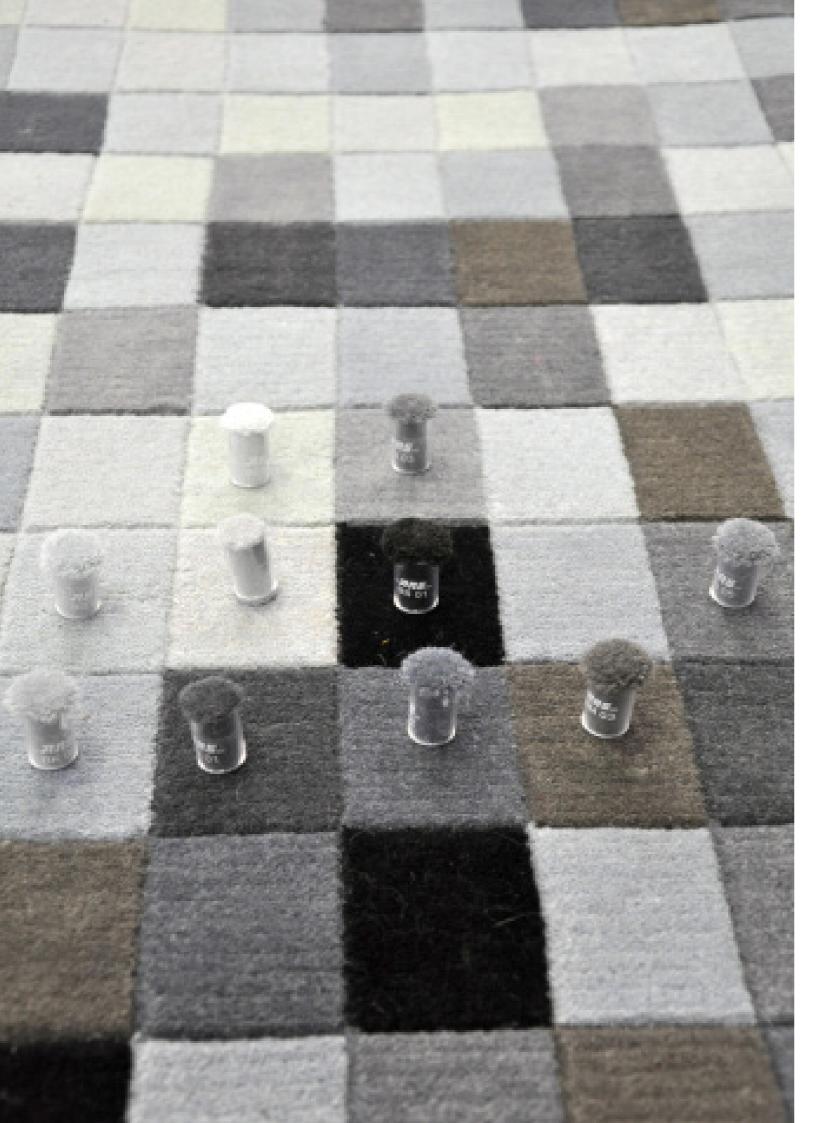

# CHECKERBOARDS

Source Mondial carries an impressive range of stock rugs which are largely grouped into collections. This is our fabulous Checkerboard Collection.

The Checkerboard Collection comprises our own Source Mondial designed, hand-knotted & hand-carved wool pixel rugs. Featuring "Times Square", Coastal Breeze", "Confetti", "Water Lily", "Sidewalk" and "Summer Lights", these rugs offer a unique selection of colourways which will bring not only colour but interest, design and comfort to the floor and your home. These rugs have all been painstakenly mapped to achieve workable colourways, with our "Summer Lights" rug consisting of a remarkable 88 colours.