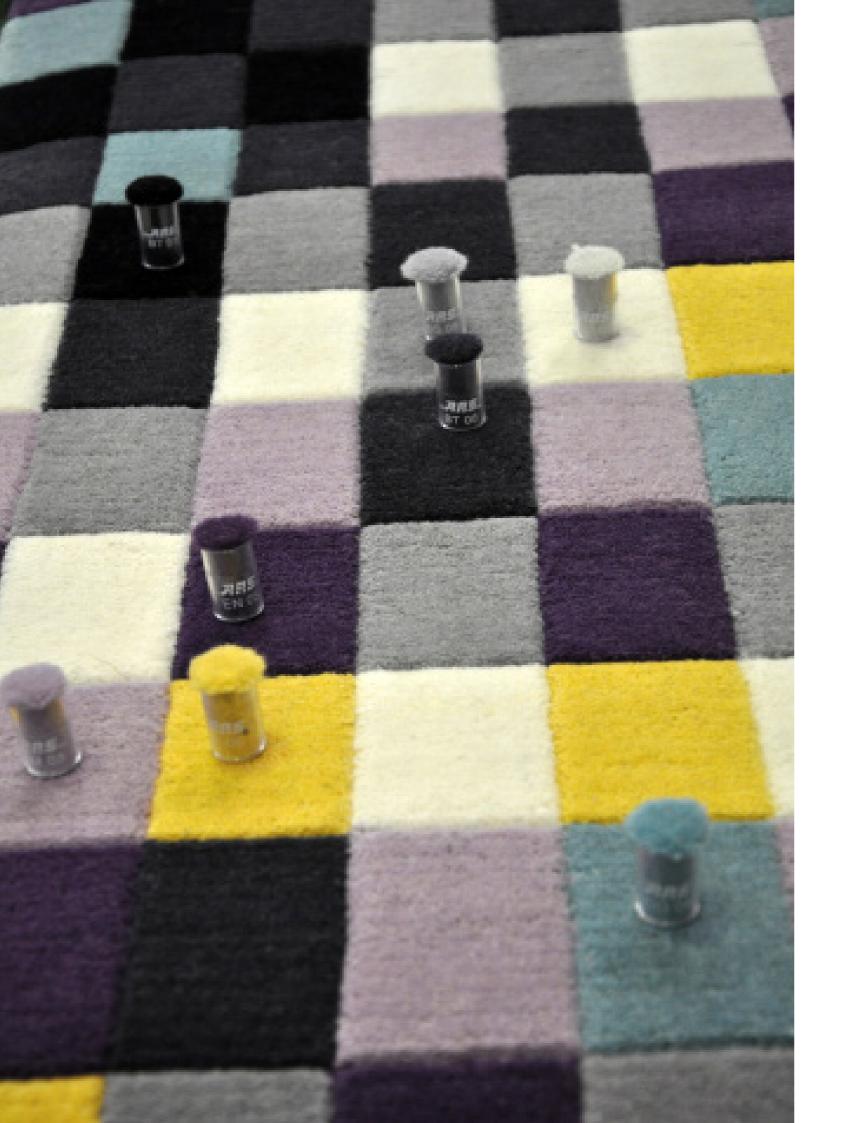

# CHECKERBOARDS

Source Mondial carries an impressive range of stock rugs which are largely grouped into collections. This is our fabulous Checkerboard Collection.

The Checkerboard Collection comprises our own Source Mondial designed, hand-knotted & hand-carved wool pixel rugs. Featuring "Times Square", Coastal Breeze", "Confetti", "Water Lily", "Sidewalk" and "Summer Lights", these rugs offer a unique selection of colourways which will bring not only colour but interest, design and comfort to the floor and your home. These rugs have all been painstakenly mapped to achieve workable colourways, with our "Summer Lights" rug consisting of a remarkable 88 colours.

### SUMMER LIGHTS HAND-KNOTTED WOOL

170x240

170x240

200x300

200x300

250x350