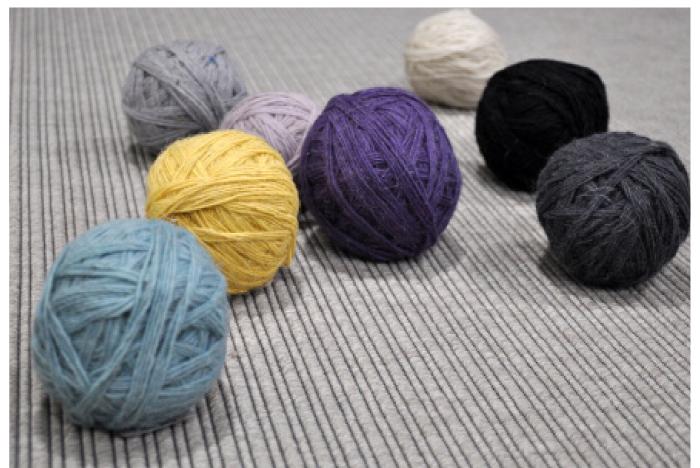

# CHECKERBOARDS

Source Mondial carries an impressive range of stock rugs which are largely grouped into collections. This is our fabulous Checkerboard Collection.

The Checkerboard Collection comprises our own Source Mondial designed, hand-knotted & hand-carved wool pixel rugs. Featuring "Times Square", Coastal Breeze", "Confetti", "Water Lily", "Sidewalk" and "Summer Lights", these rugs offer a unique selection of colourways which will bring not only colour but interest, design and comfort to the floor and your home. These rugs have all been painstakenly mapped to achieve workable colourways, with our "Summer Lights" rug consisting of a remarkable 88 colours.