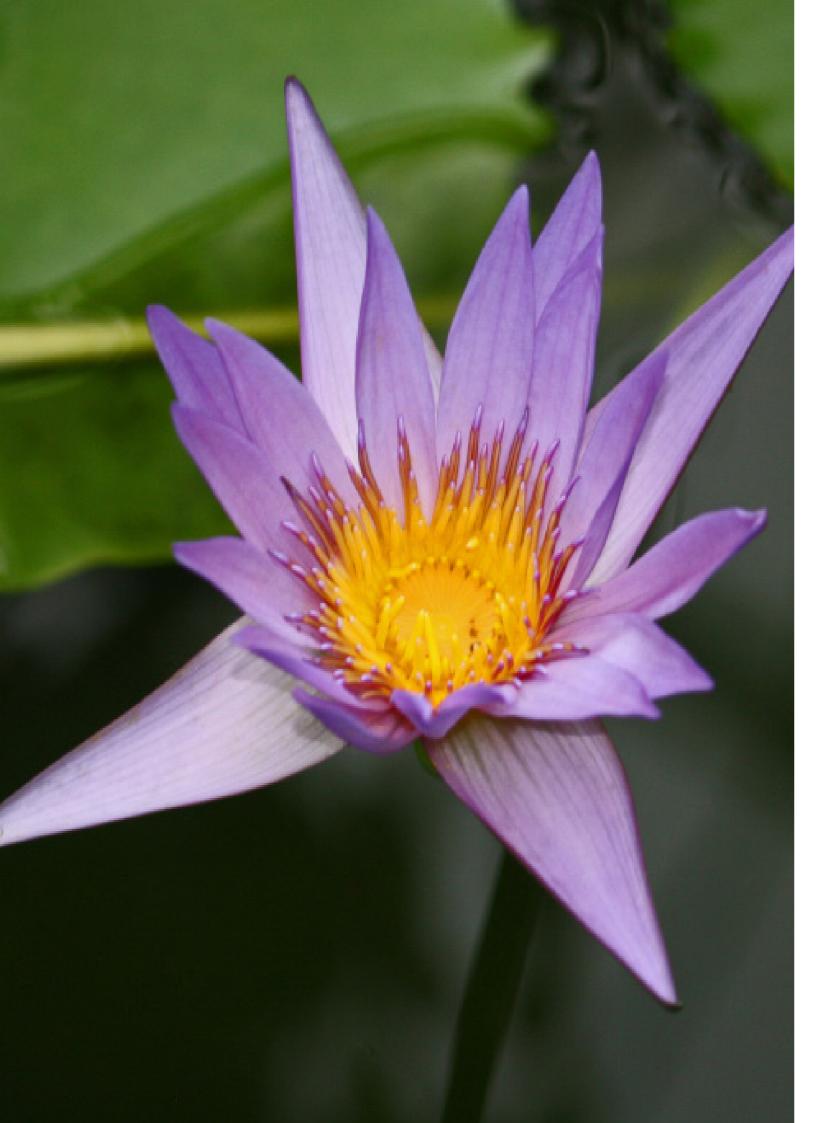

These rugs have all been painstakenly mapped to achieve workable colourways, with our "Summer Lights" rug consisting of a remarkable 88 colours.

If you're wanting a more subtle and organic look then our exclusive Hemp Checkerboards will entice. These stunning hand-knotted rugs feature muted colours which work harmoniously with interior settings.

Lastly, our Leather Checkerboards complete the Collection.

As is the case with almost all Source Mondial rugs, the rugs in the Checkerboard Collection can be fully customised in terms of colour, scale of design and overall dimensions.

Whether it's a simple black and white checkerboard, or an 88 colour statement piece,

the team is on hand to assist with the perfect rug for you.

THE TEAM AT SOURCE MONDIAL









































## WATER LILY HAND-KNOTTED WOOL











### SIDE WALK HAND-KNOTTED WOOL











### SUMMER LIGHTS HAND-KNOTTED WOOL



















170x240

170x240

200x300





200x300

250x350



#### LEATHER PATCHWORKS

NATURAL LEATHER





Natural Multi

Black/Ivory

Black/Ivory







Brown/Ivory

Black/Ivory

Brown/Ivory



#### LEATHER PATCHWORKS

NATURAL LEATHER







Natural Multi Multi Multi











Berlin

Munich

Cologne



Hamburg (Bamboo Silk)



+64 9 377 3068 | 70 Stanley Street, Parnell, 1010 0800 767 847 | MDC - 323 Madras St, 8013 | Christchurch P.O. Box 31741 Milford, 0741 | Auckland, New Zealand sourcemondial.co.nz | sisal.co.nz