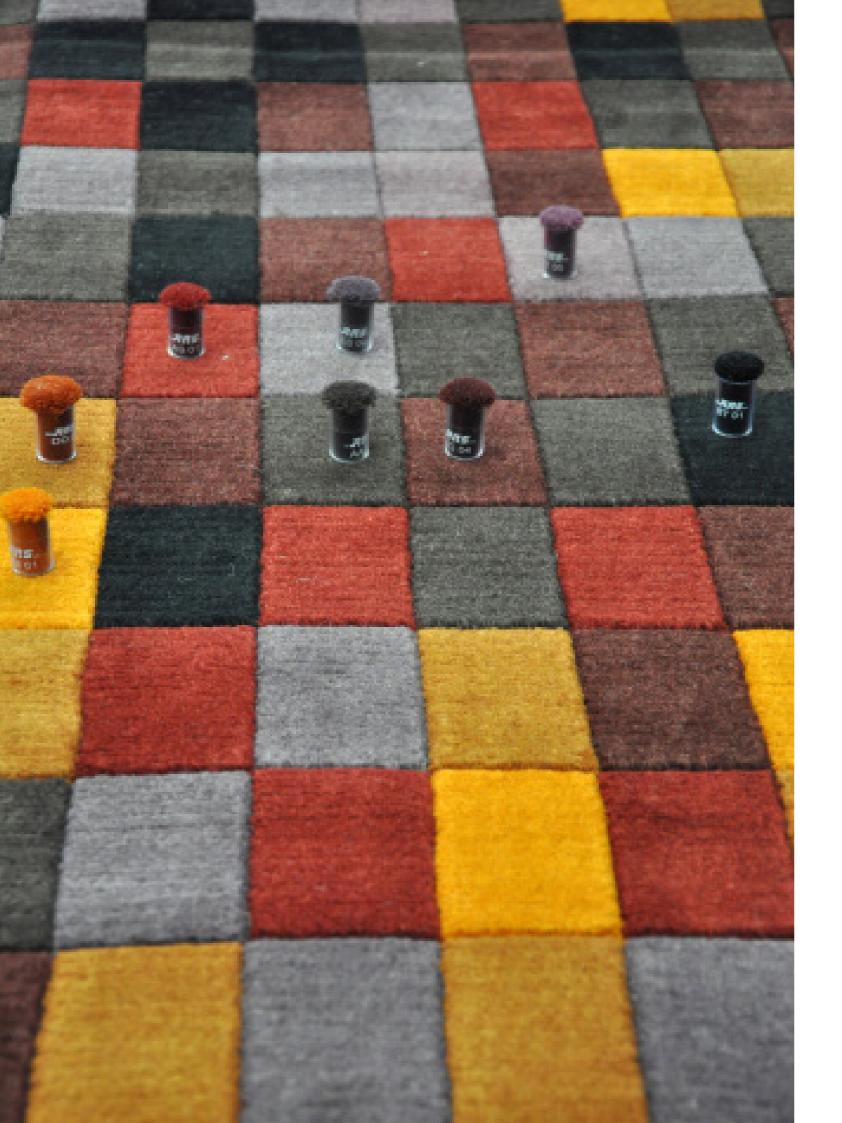

# CHECKERBOARDS

Source Mondial carries an impressive range of stock rugs which are largely grouped into collections. This is our fabulous Checkerboard Collection.

The Checkerboard Collection comprises our own Source Mondial designed, hand-knotted & hand-carved wool pixel rugs. Featuring "Times Square", Coastal Breeze", "Confetti", "Water Lily", "Sidewalk" and "Summer Lights", these rugs offer a unique selection of colourways which will bring not only colour but interest, design and comfort to the floor and your home. These rugs have all been painstakenly mapped to achieve workable colourways, with our "Summer Lights" rug consisting of a remarkable 88 colours.