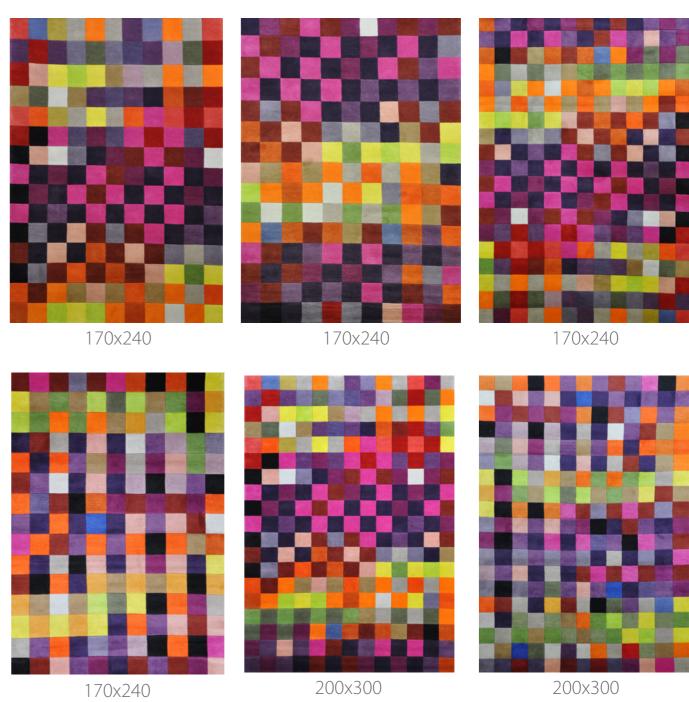

# CHECKERBOARDS

Source Mondial carries an impressive range of stock rugs which are largely grouped into collections. This is our fabulous Checkerboard Collection.

The Checkerboard Collection comprises our own Source Mondial designed, hand-knotted & hand-carved wool pixel rugs. Featuring "Times Square", Coastal Breeze", "Confetti", "Water Lily", "Sidewalk" and "Summer Lights", these rugs offer a unique selection of colourways which will bring not only colour but interest, design and comfort to the floor and your home. These rugs have all been painstakenly mapped to achieve workable colourways, with our "Summer Lights" rug consisting of a remarkable 88 colours.

### SUMMER LIGHTS HAND-KNOTTED WOOL

170x240

170x240

200x300

200x300

250x350