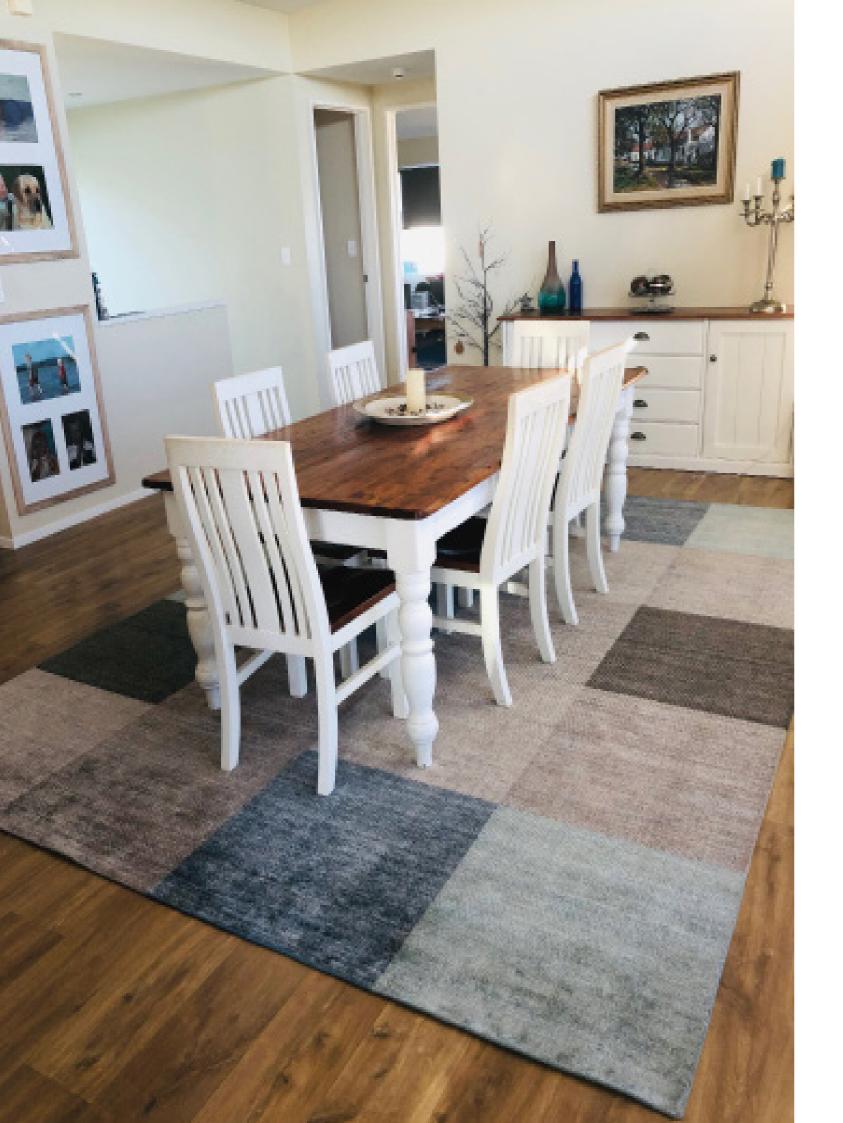

If you're wanting a more subtle and organic look then our exclusive Hemp Checkerboards will entice. These stunning hand-knotted rugs feature muted colours which work harmoniously with interior settings.

Lastly, our Leather Checkerboards complete the Collection.

As is the case with almost all Source Mondial rugs, the rugs in the Checkerboard Collection can be fully customised in terms of colour, scale of design and overall dimensions.