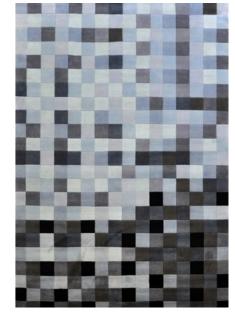

# CHECKERBOARDS

Source Mondial carries an impressive range of stock rugs which are largely grouped into collections. This is our fabulous Checkerboard Collection.

The Checkerboard Collection comprises our own Source Mondial designed, hand-knotted & hand-carved wool pixel rugs. Featuring "Times Square", Coastal Breeze", "Confetti", "Water Lily", "Sidewalk" and "Summer Lights", these rugs offer a unique selection of colourways which will bring not only colour but interest, design and comfort to the floor and your home. These rugs have all been painstakenly mapped to achieve workable colourways, with our "Summer Lights" rug consisting of a remarkable 88 colours.

### SUMMER LIGHTS HAND-KNOTTED WOOL

170x240

170x240

200x300

200x300

250x350