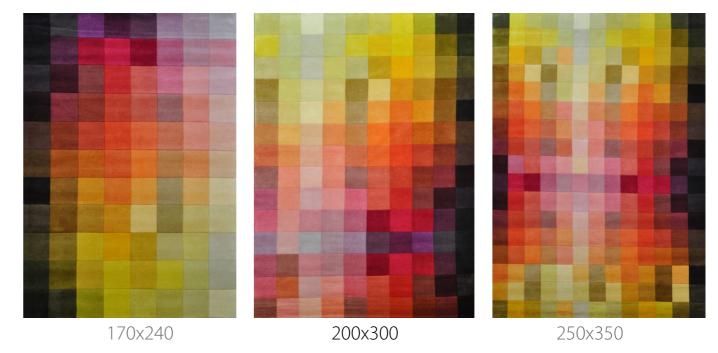

### SUMMER LIGHTS HAND-KNOTTED WOOL

170x240

170x240

200x300

200x300

250x350