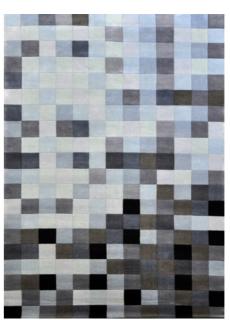

# CHECKERBOARDS

Source Mondial carries an impressive range of stock rugs which are largely grouped into collections. This is our fabulous Checkerboard Collection.

The Checkerboard Collection comprises our own Source Mondial designed, hand-knotted & hand-carved wool pixel rugs. Featuring "Times Square", Coastal Breeze", "Confetti", "Water Lily", "Sidewalk" and "Summer Lights", these rugs offer a unique selection of colourways which will bring not only colour but interest, design and comfort to the floor and your home. These rugs have all been painstakenly mapped to achieve workable colourways, with our "Summer Lights" rug consisting of a remarkable 88 colours.