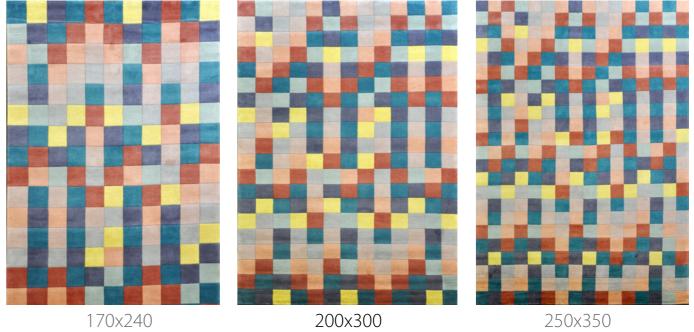

# CHECKERBOARDS

Source Mondial carries an impressive range of stock rugs which are largely grouped into collections. This is our fabulous Checkerboard Collection.

The Checkerboard Collection comprises our own Source Mondial designed, hand-knotted & hand-carved wool pixel rugs. Featuring "Times Square", Coastal Breeze", "Confetti", "Water Lily", "Sidewalk" and "Summer Lights", these rugs offer a unique selection of colourways which will bring not only colour but interest, design and comfort to the floor and your home. These rugs have all been painstakenly mapped to achieve workable colourways, with our "Summer Lights" rug consisting of a remarkable 88 colours.