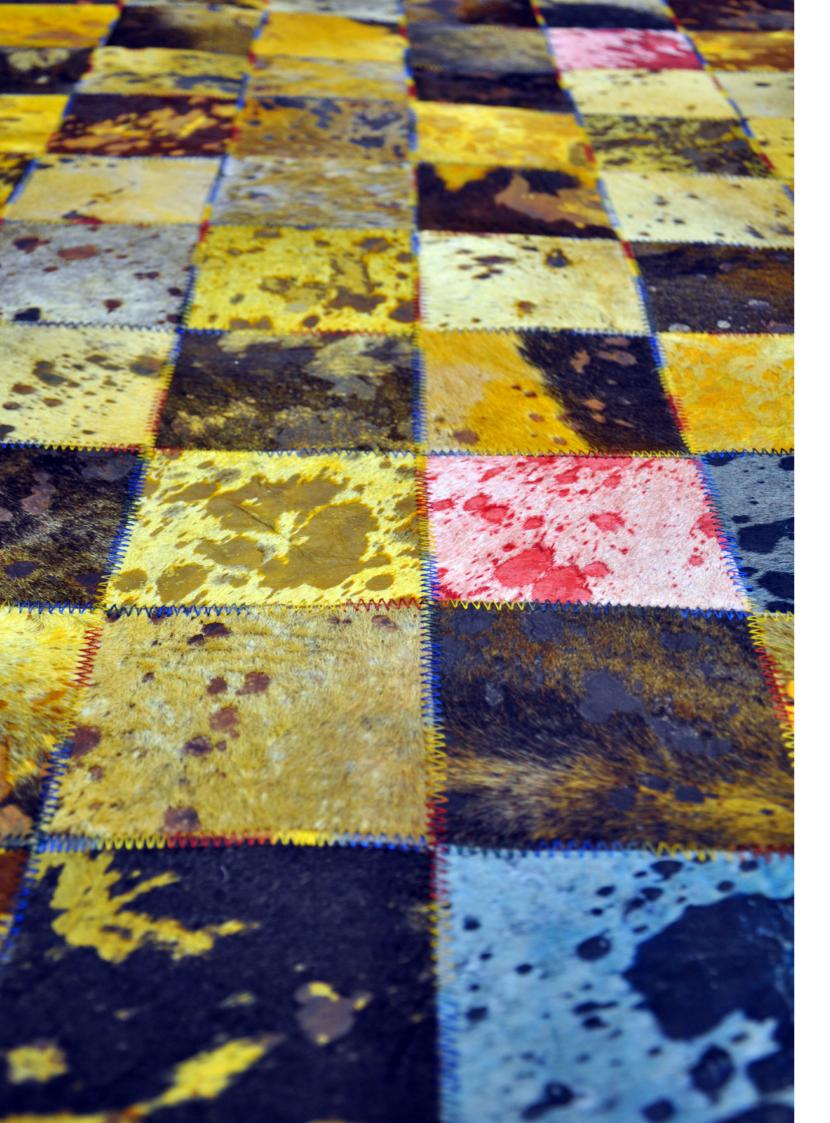

# CHECKERBOARDS

Source Mondial carries an impressive range of stock rugs which are largely grouped into collections. This is our fabulous Checkerboard Collection.

The Checkerboard Collection comprises our own Source Mondial designed, hand-knotted & hand-carved wool pixel rugs. Featuring "Times Square", Coastal Breeze", "Confetti", "Water Lily", "Sidewalk" and "Summer Lights", these rugs offer a unique selection of colourways which will bring not only colour but interest, design and comfort to the floor and your home. These rugs have all been painstakenly mapped to achieve workable colourways, with our "Summer Lights" rug consisting of a remarkable 88 colours.

### SUMMER LIGHTS HAND-KNOTTED WOOL

170x240

170x240

200x300

200x300

250x350