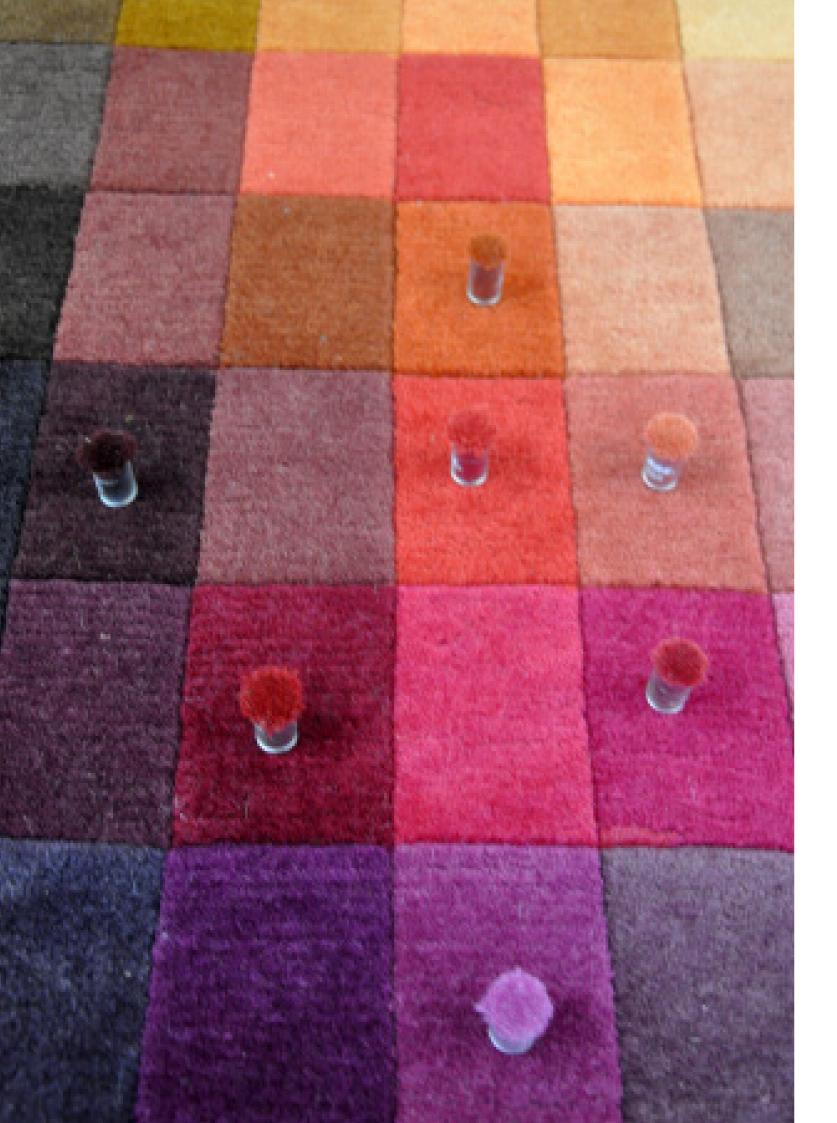

# CHECKERBOARDS

Source Mondial carries an impressive range of stock rugs which are largely grouped into collections. This is our fabulous Checkerboard Collection.

The Checkerboard Collection comprises our own Source Mondial designed, hand-knotted & hand-carved wool pixel rugs. Featuring "Times Square", Coastal Breeze", "Confetti", "Water Lily", "Sidewalk" and "Summer Lights", these rugs offer a unique selection of colourways which will bring not only colour but interest, design and comfort to the floor and your home. These rugs have all been painstakenly mapped to achieve workable colourways, with our "Summer Lights" rug consisting of a remarkable 88 colours.