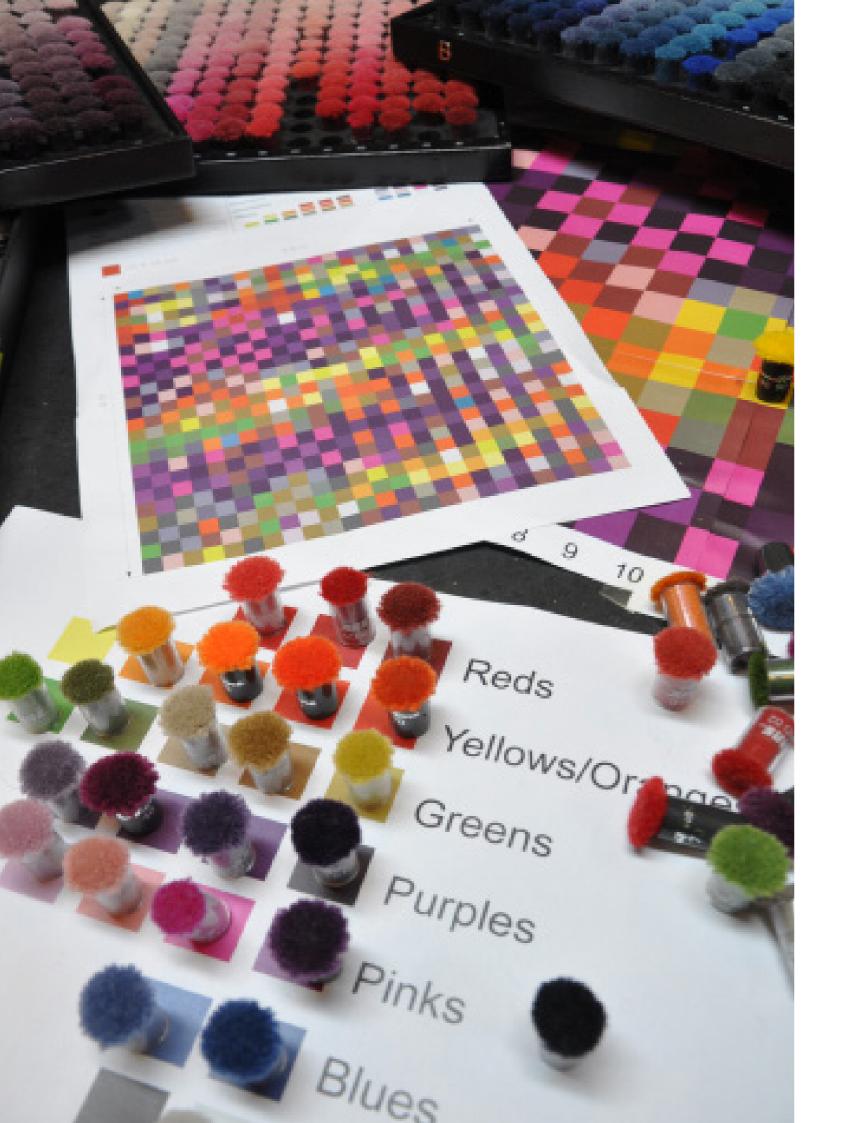

# CHECKERBOARDS

Source Mondial carries an impressive range of stock rugs which are largely grouped into collections. This is our fabulous Checkerboard Collection.

The Checkerboard Collection comprises our own Source Mondial designed, hand-knotted & hand-carved wool pixel rugs. Featuring "Times Square", Coastal Breeze", "Confetti", "Water Lily", "Sidewalk" and "Summer Lights", these rugs offer a unique selection of colourways which will bring not only colour but interest, design and comfort to the floor and your home. These rugs have all been painstakenly mapped to achieve workable colourways, with our "Summer Lights" rug consisting of a remarkable 88 colours.