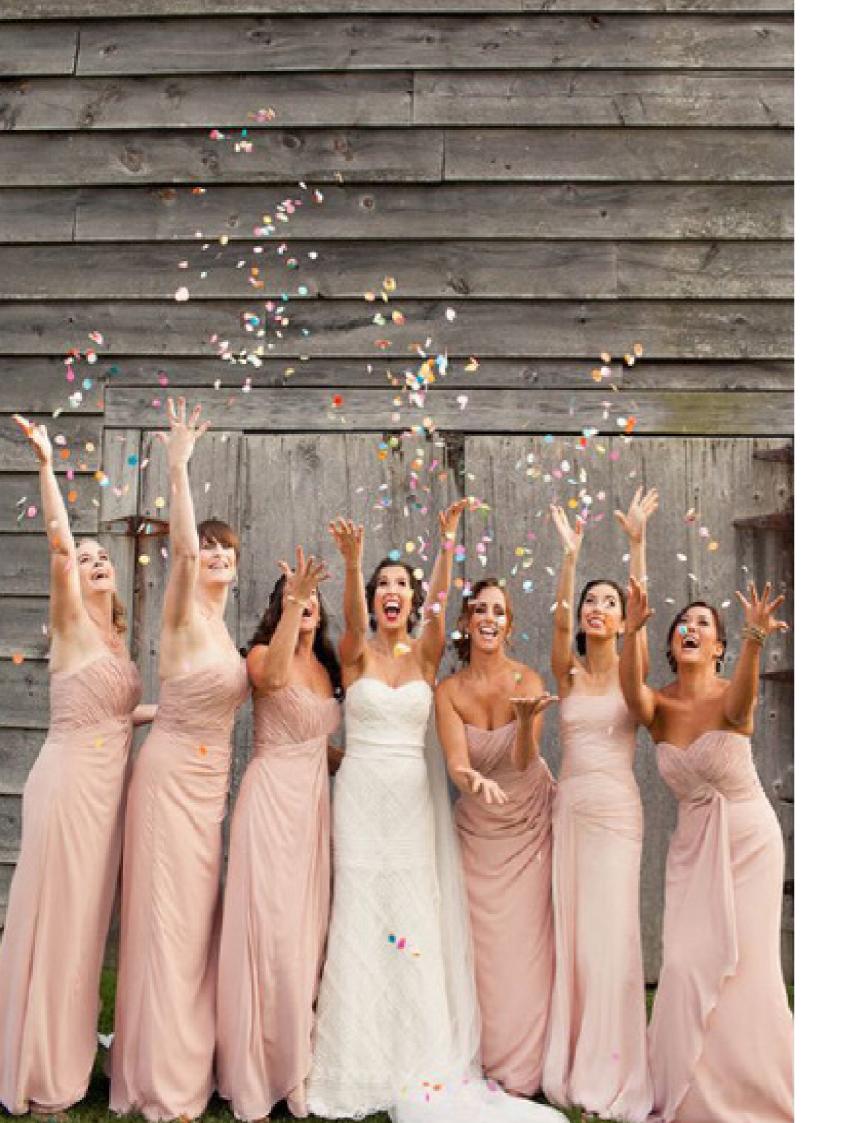

# CHECKERBOARDS

Source Mondial carries an impressive range of stock rugs which are largely grouped into collections. This is our fabulous Checkerboard Collection.

The Checkerboard Collection comprises our own Source Mondial designed, hand-knotted & hand-carved wool pixel rugs. Featuring "Times Square", Coastal Breeze", "Confetti", "Water Lily", "Sidewalk" and "Summer Lights", these rugs offer a unique selection of colourways which will bring not only colour but interest, design and comfort to the floor and your home. These rugs have all been painstakenly mapped to achieve workable colourways, with our "Summer Lights" rug consisting of a remarkable 88 colours.

### SUMMER LIGHTS HAND-KNOTTED WOOL

170x240

170x240

200x300

200x300

250x350