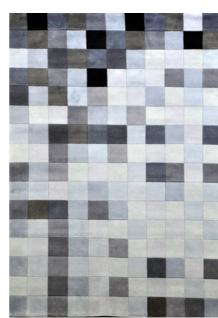

# CHECKERBOARDS

Source Mondial carries an impressive range of stock rugs which are largely grouped into collections. This is our fabulous Checkerboard Collection.

The Checkerboard Collection comprises our own Source Mondial designed, hand-knotted & hand-carved wool pixel rugs. Featuring "Times Square", Coastal Breeze", "Confetti", "Water Lily", "Sidewalk" and "Summer Lights", these rugs offer a unique selection of colourways which will bring not only colour but interest, design and comfort to the floor and your home. These rugs have all been painstakenly mapped to achieve workable colourways, with our "Summer Lights" rug consisting of a remarkable 88 colours.