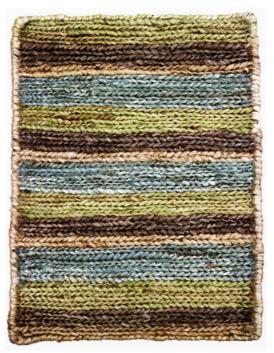

### TICKING STRIPES HAND-WOVEN NATURAL HEMP

Natural/Red

Multi Blue

Multi Red

## VERTICALS HAND-WOVEN NATURAL HEMP

Multi Charcoal

Multi Teal

Wheat