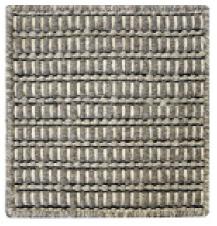

## BURLEIGH HAND-KNOTTED WOOL

Random Pistachio

Random Olive

Light Blue

## BURLEIGH HAND-KNOTTED WOOL

Red Grey

Hazelnut Beige