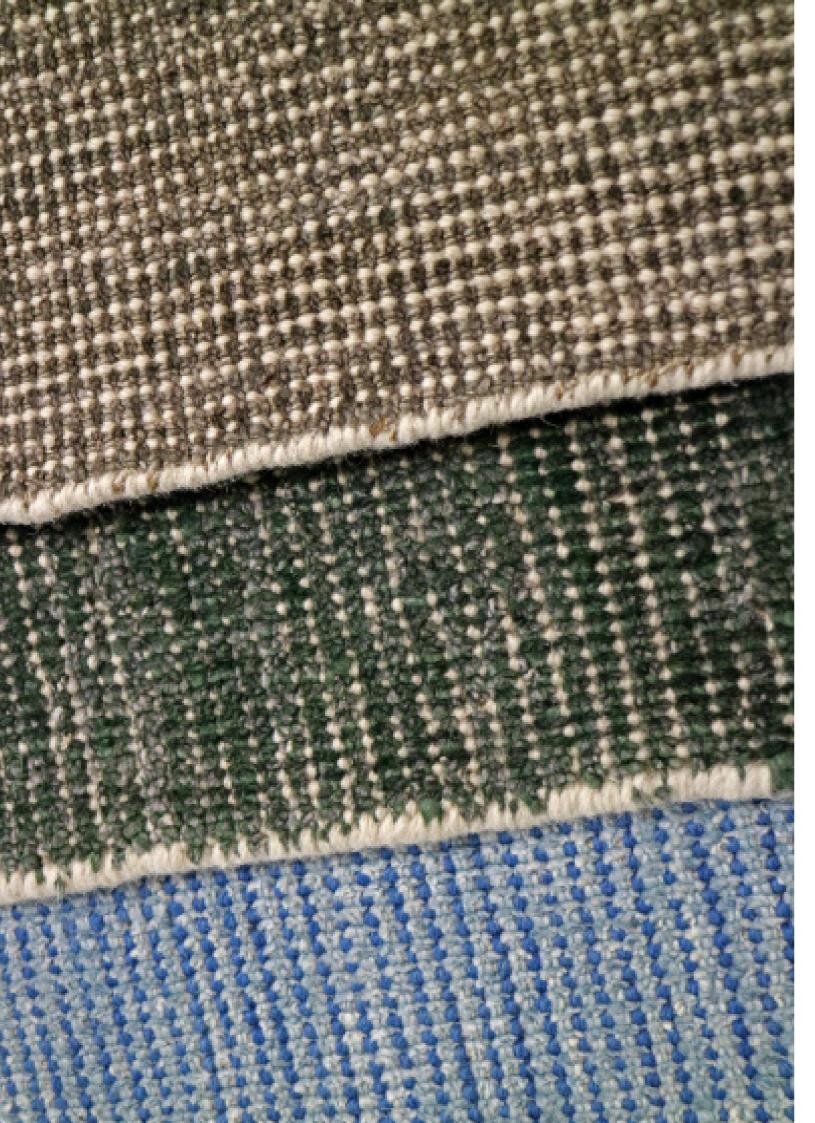

## BURLEIGH HAND-KNOTTED WOOL

Random Pistachio

Random Olive

Light Blue

## BURLEIGH HAND-KNOTTED WOOL

Red Grey

Hazelnut Beige