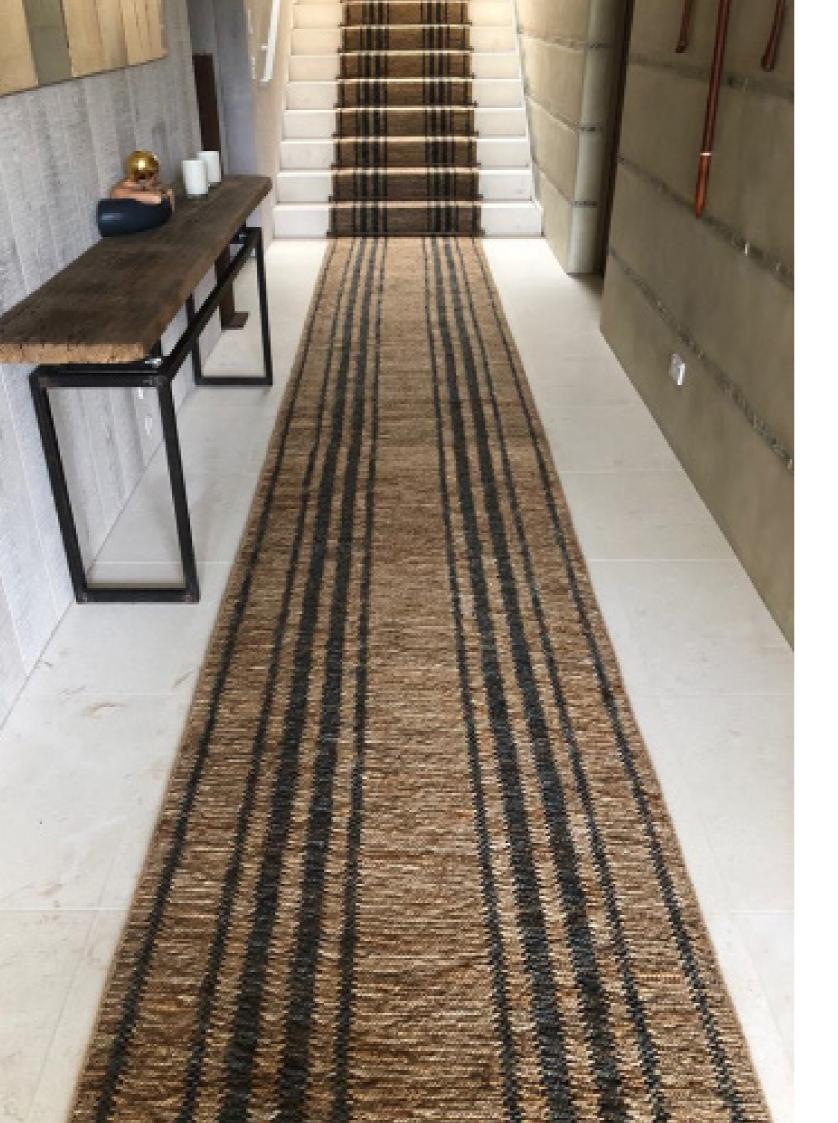

Light Stone

## OMAHA HAND-WOVEN UNDYED NATURAL WOOL



Dark Stone



Stone







Beige

Dark Brown





Light Brown

Natural Grey

## MASSACHUSETTS HAND-WOVEN UNDYED NATURAL WOOL & VISCOSE





lvory







Beige

White

## WAIHEKE HAND-WOVEN POLYESTER INDOOR/OUTDOOR





Smoke





### CAPE COD HAND-WOVEN UNDYED NATURAL WOOL & COTTON





Dark Grey/Light Grey





Grey/White



White/Grey



Beige/White



Natural/Grey



White/Beige





### MAINE - PIHA - MALIBU - NEW ENGLAND FLAT-WOVEN WOOL





Maine





New England

Malibu





















Brown

Charcoal

## PAIHIA HAND-WOVEN WOOL



Light Brown







Black/White



Natural

### **KAPITI** FLAT-WOVEN FELT INDOOR/OUTDOOR



Charcoal



Brown







Charcoal



Red

## CHESAPEAKE HAND-WOVEN NATURAL HEMP



Natural



Blue







Natural/Tomato



Natural/Charcoal

### AWNING STRIPES HAND-WOVEN NATURAL HEMP



Natural/Charcoal

### TICKING STRIPES HAND-WOVEN NATURAL HEMP



Natural/Red







Multi Blue



Multi Red

## VERTICALS HAND-WOVEN NATURAL HEMP



Multi Charcoal



Multi Teal







Wheat

### HAHEI HAND-WOVEN NATURAL JUTE



Driftwood







Naturals

### SANTORINI HAND-WOVEN JUTE, WOOL & VISCOSE



Grey Naturals







+64 9 377 3068 | 70 Stanley Street, Parnell, 1010 0800 767 847 | MDC - 323 Madras St, 8013 | Christchurch P.O. Box 31741 Milford, 0741 | Auckland, New Zealand sourcemondial.co.nz | sisal.co.nz

64.92