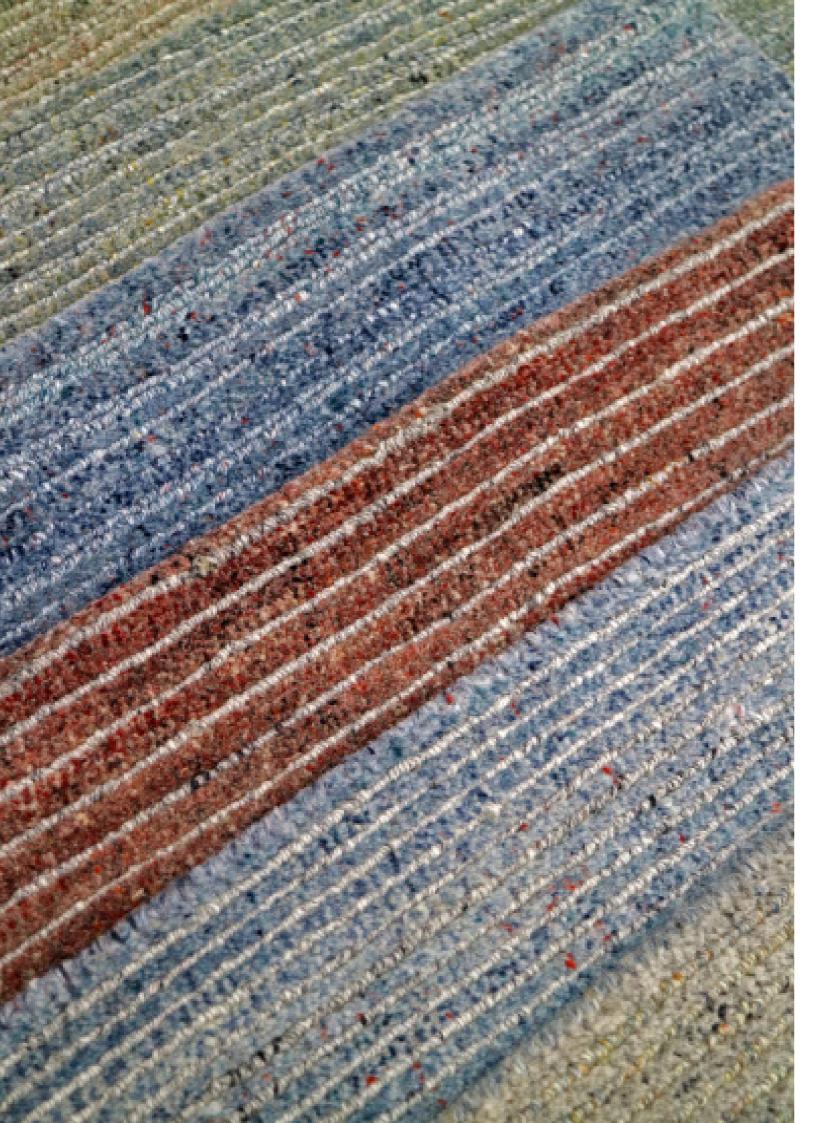

# COASTAL COLLECTION





The Source Mondial Coastal Collection features textured wool, flatweaves, undyed natural wools, hemp and indoor/outdoor products.

Inspired by casual walks along the beach, waves gently rolling on the shore, the Coastal Collection offers relaxed and understated elegance with something for everyone.

THE TEAM AT SOURCE MONDIAL







Sage

Multi

## RUSSELL HAND-WOVEN WOOL, HEMP & JUTE



### Charcoal Blue







Coast

Ocean

## RAGLAN HAND-WOVEN WOOL & VISCOSE

Sea







Cement

### MARAETAI HAND-WOVEN WOOL, HEMP & JUTE



lvory











#24



#28

## AMALFI HAND-WOVEN WOOL & VISCOSE













### AMALFI HAND-WOVEN WOOL & VISCOSE













### AMALFI HAND-WOVEN WOOL & VISCOSE











Random Blue



Grey Multi

## BURLEIGH HAND-KNOTTED WOOL





Random Pistachio







Random Olive



Light Blue

## BURLEIGH HAND-KNOTTED WOOL



Red Grey







Hazelnut Beige

## ONEROA HAND-WOVEN UNDYED NATURAL WOOL

White Grey







lvory

Natural

## CHELTENHAM HAND-WOVEN WOOL & VISCOSE



Slate









lvory/Black

Grey/Charcoal



Grey/Yellow

### KEY WEST HAND-WOVEN UNDYED NATURAL WOOL & COTTON

Grey/Lime













Light Stone

## OMAHA HAND-WOVEN UNDYED NATURAL WOOL



Dark Stone



Stone







Beige

Dark Brown





Light Brown

Natural Grey

## MASSACHUSETTS HAND-WOVEN UNDYED NATURAL WOOL & VISCOSE





lvory







Beige

White

## WAIHEKE HAND-WOVEN POLYESTER INDOOR/OUTDOOR





Smoke





### CAPE COD HAND-WOVEN UNDYED NATURAL WOOL & COTTON





Dark Grey/Light G