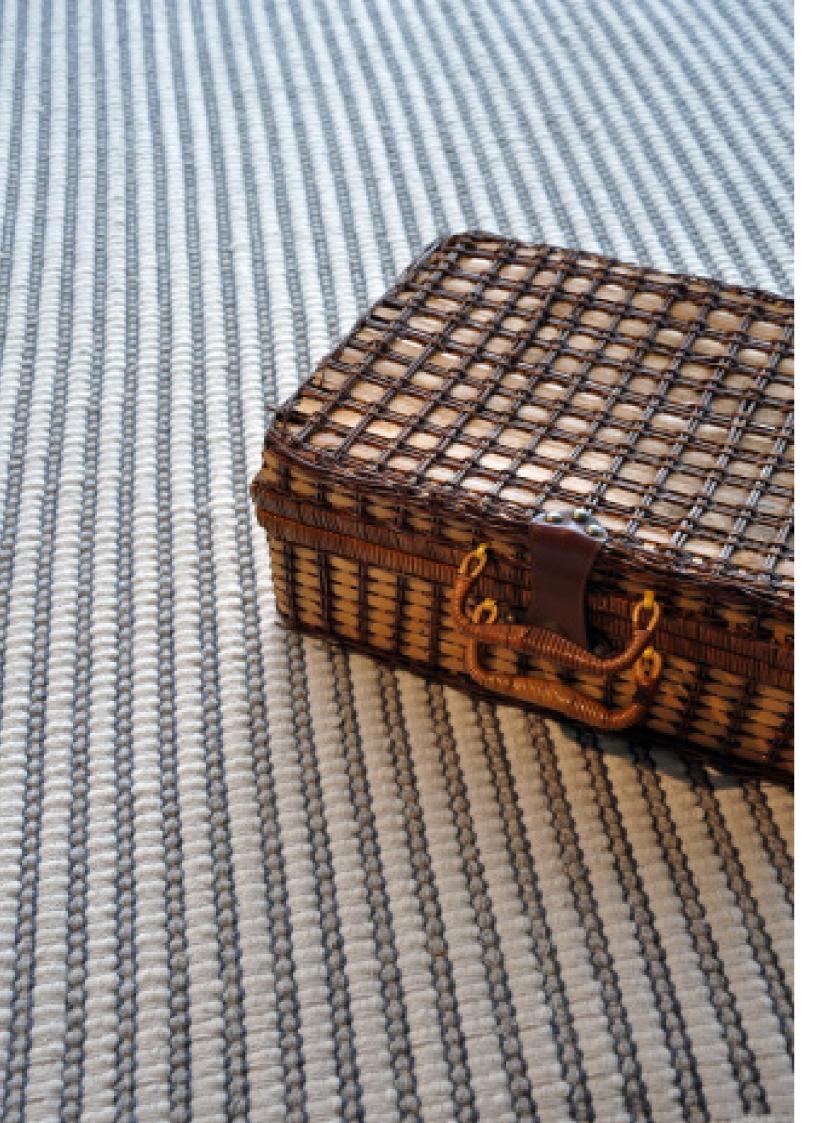

## BURLEIGH HAND-KNOTTED WOOL

Random Pistachio

Random Olive

Light Blue

## BURLEIGH HAND-KNOTTED WOOL

Red Grey

Hazelnut Beige