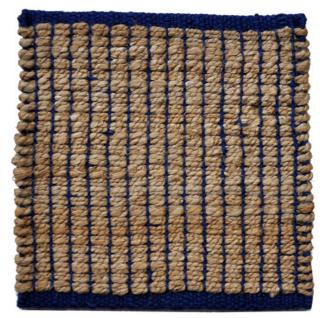

Light Stone

## OMAHA HAND-WOVEN UNDYED NATURAL WOOL



Dark Stone



Stone







Beige

Dark Brown





Light Brown

Natural Grey

## MASSACHUSETTS HAND-WOVEN UNDYED NATURAL WOOL & VISCOSE





lvory







Beige

White

## WAIHEKE HAND-WOVEN POLYESTER INDOOR/OUTDOOR





Smoke





### CAPE COD HAND-WOVEN UNDYED NATURAL WOOL & COTTON





Dark Grey/Light Grey





Grey/White



White/Grey



Beige/White



Natural/Grey



White/Beige





### MAINE - PIHA - MALIBU - NEW ENGLAND FLAT-WOVEN WOOL





Maine





New England

Malibu





















Brown

Charcoal

## PAIHIA HAND-WOVEN WOOL



Light Brown







Black/White



Natural

### **KAPITI** FLAT-WOVEN FELT INDOOR/OUTDOOR



Charcoal



Brown







Charcoal



Red

## CHESAPEAKE HAND-WOVEN NATURAL HEMP



Natural



Blue







Natural/Tomato



Natural/Charcoal

### AWNING STRIPES HAND-WOVEN NATURAL HEMP



Natural/Charcoal

### TICKING STRIPES HAND-WOVEN NATURAL HEMP



Natural/Red







Multi Blue



Multi Red

## VERTICALS HAND-WOVEN NATURAL HEMP



Multi Charcoal



Multi Teal







Wheat

### HAHEI HAND-WOVEN NATURAL JUTE



Driftwood







Naturals

### SANTORINI HAND-WOVEN JUTE, WOOL & VISCOSE



Grey Naturals







+64 9 377 3068 | 70 Stanley Street, Parnell, 1010 0800 767 847 | MDC - 323 Madras St, 8013 | Christchurch P.O. Box 31741 Milford, 0741 | Auckland, New Zealand sourcemondial.co.nz | sisal.co.nz

64.92