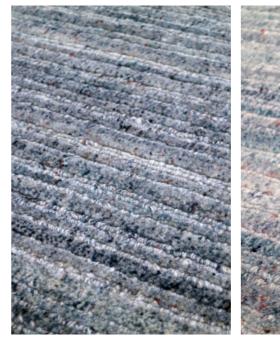

# COASTAL COLLECTION





The Source Mondial Coastal Collection features textured wool, flatweaves, undyed natural wools, hemp and indoor/outdoor products.

Inspired by casual walks along the beach, waves gently rolling on the shore, the Coastal Collection offers relaxed and understated elegance with something for everyone.

THE TEAM AT SOURCE MONDIAL







Sage

Multi

## RUSSELL HAND-WOVEN WOOL, HEMP & JUTE



### Charcoal Blue







Coast

Ocean

## RAGLAN HAND-WOVEN WOOL & VISCOSE

Sea







Cement

### MARAETAI HAND-WOVEN WOOL, HEMP & JUTE



lvory











#24



#28

## AMALFI HAND-WOVEN WOOL & VISCOSE













### AMALFI HAND-WOVEN WOOL & VISCOSE













### AMALFI HAND-WOVEN WOOL & VISCOSE











Random Blue



Grey Multi

## BURLEIGH HAND-KNOTTED WOOL





Random Pistachio







Random Olive



Light Blue

## BURLEIGH HAND-KNOTTED WOOL



Red Grey







Hazelnut Beige

## ONEROA HAND-WOVEN UNDYED NATURAL WOOL

White Grey







lvory

Natural

## CHELTENHAM HAND-WOVEN WOOL & VISCOSE



Slate









lvory/Black

Grey/Charcoal



Grey/Yellow

### KEY WEST HAND-WOVEN UNDYED NATURAL WOOL & COTTON

Grey/Lime













Light Stone

## OMAHA HAND-WOVEN UNDYED NATURAL WOOL



Dark Stone



Stone







Beige

Dark Brown





Light Brown

Natural Grey

## MASSACHUSETTS HAND-WOVEN UNDYED NATURAL WOOL & VISCOSE





lvory







Beige

White

## WAIHEKE HAND-WOVEN POLYESTER INDOOR/OUTDOOR





Smoke





### CAPE COD HAND-WOVEN UNDYED NATURAL WOOL & COTTON





Dark Grey/Light Gre