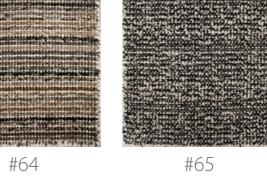

## OMAHA HAND-WOVEN UNDYED NATURAL WOOL

Dark Stone

Stone

Beige

Dark Brown

Light Brown

Natural Grey