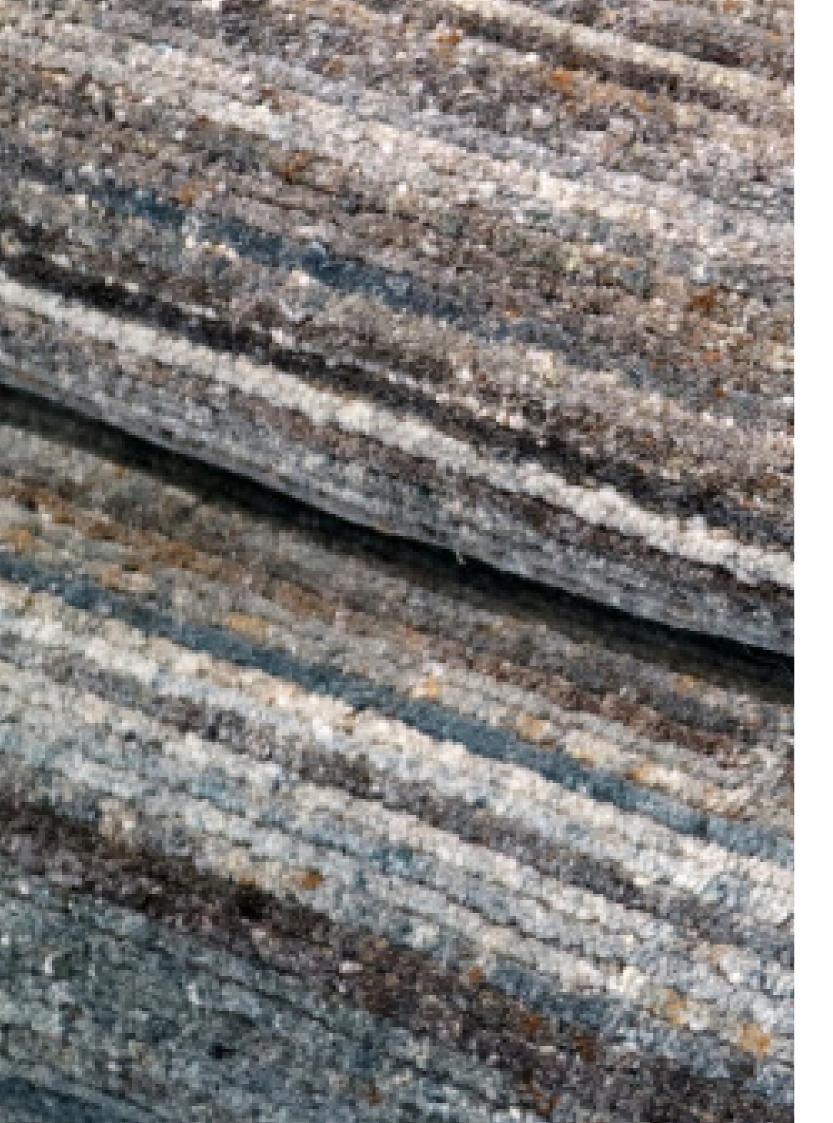

### MAINE - PIHA - MALIBU - NEW ENGLAND FLAT-WOVEN WOOL

Maine

New England

Malibu

Brown

Charcoal