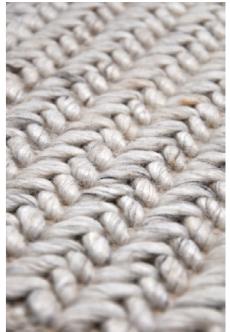

## BURLEIGH HAND-KNOTTED WOOL

Random Pistachio

Random Olive

Light Blue

## BURLEIGH HAND-KNOTTED WOOL

Red Grey

Hazelnut Beige