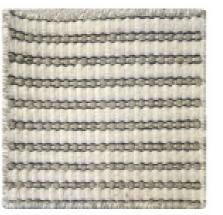

## BURLEIGH HAND-KNOTTED WOOL

Random Pistachio

Random Olive

Light Blue

## BURLEIGH HAND-KNOTTED WOOL

Red Grey

Hazelnut Beige