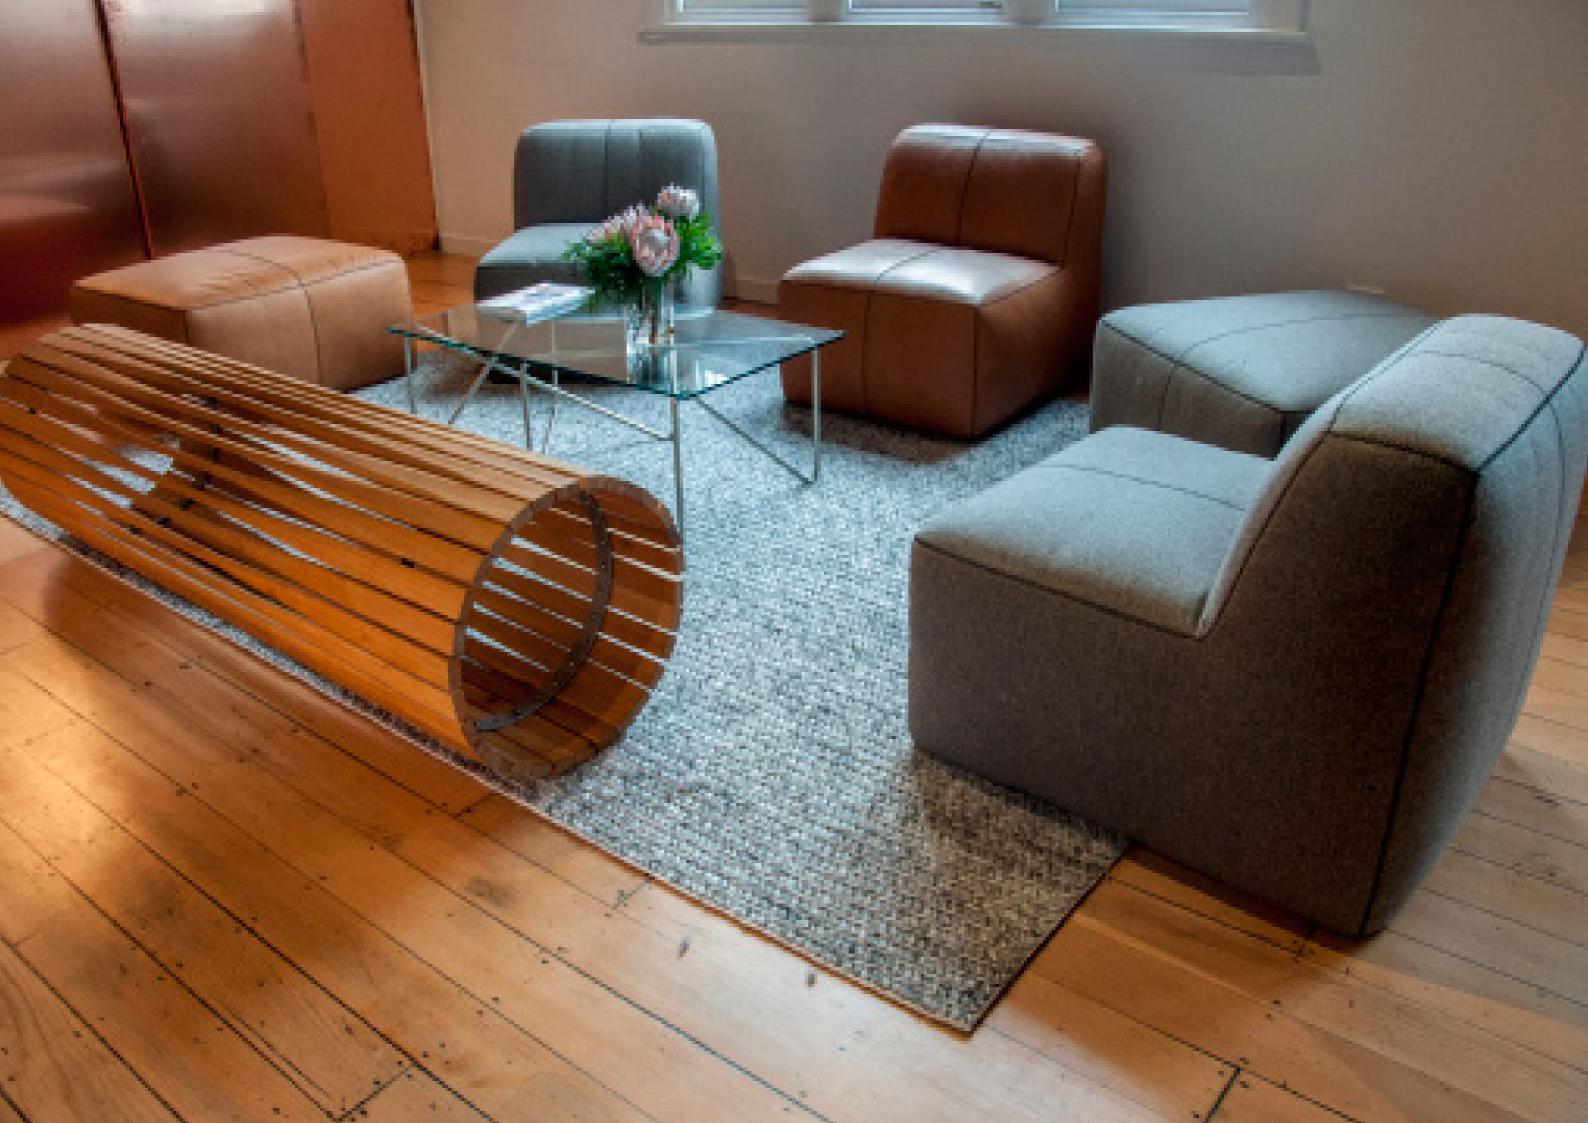

# COASTAL COLLECTION





The Source Mondial Coastal Collection features textured wool, flatweaves, undyed natural wools, hemp and indoor/outdoor products.

Inspired by casual walks along the beach, waves gently rolling on the shore, the Coastal Collection offers relaxed and understated elegance with something for everyone.

THE TEAM AT SOURCE MONDIAL







Sage

Multi

## RUSSELL HAND-WOVEN WOOL, HEMP & JUTE



### Charcoal Blue







Coast

Ocean

## RAGLAN HAND-WOVEN WOOL & VISCOSE

Sea







Cement

### MARAETAI HAND-WOVEN WOOL, HEMP & JUTE



lvory











#24



#28

## AMALFI HAND-WOVEN WOOL & VISCOSE













### AMALFI HAND-WOVEN WOOL & VISCOSE













### AMALFI HAND-WOVEN WOOL & VISCOSE











Random Blue



Grey Multi

## BURLEIGH HAND-KNOTTED WOOL





Random Pistachio







Ran