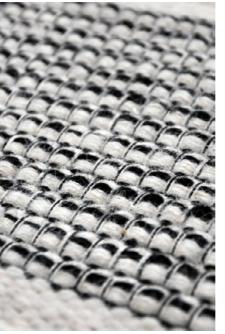

## CHELTENHAM HAND-WOVEN WOOL & VISCOSE

Slate

lvory/Black

Grey/Charcoal

Grey/Yellow