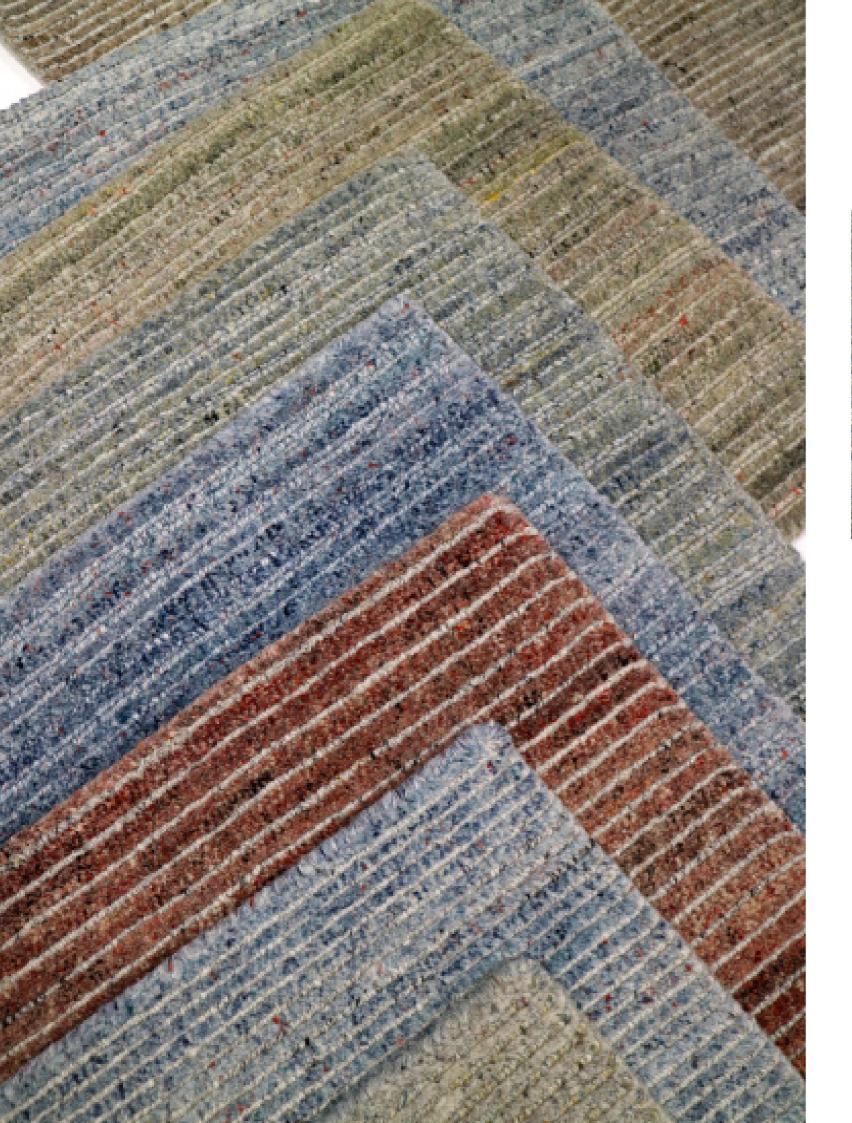

## BURLEIGH HAND-KNOTTED WOOL

Random Pistachio

Random Olive

Light Blue

## BURLEIGH HAND-KNOTTED WOOL

Red Grey

Hazelnut Beige