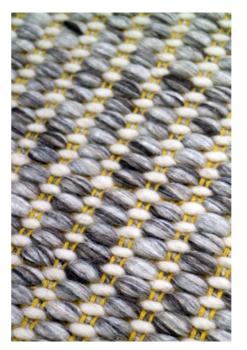

## BURLEIGH HAND-KNOTTED WOOL

Random Pistachio

Random Olive

Light Blue

## BURLEIGH HAND-KNOTTED WOOL

Red Grey

Hazelnut Beige