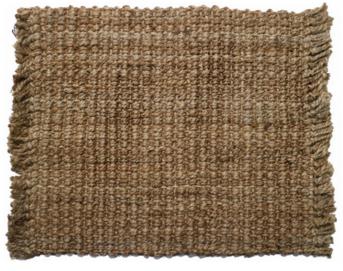

R





Smoke





### CAPE COD HAND-WOVEN UNDYED NATURAL WOOL & COTTON





Dark Grey/Light Grey





Grey/White



White/Grey



Beige/White



Natural/Grey



White/Beige





### MAINE - PIHA - MALIBU - NEW ENGLAND FLAT-WOVEN WOOL





Maine





New England

Malibu





















Brown

Charcoal

## PAIHIA HAND-WOVEN WOOL



Light Brown







Black/White



Natural

### **KAPITI** FLAT-WOVEN FELT INDOOR/OUTDOOR



Charcoal



Brown







Charcoal



Red

## CHESAPEAKE HAND-WOVEN NATURAL HEMP



Natural



Blue







Natural/Tomato



Natural/Charcoal

### AWNING STRIPES HAND-WOVEN NATURAL HEMP



Natural/Charcoal

### TICKING STRIPES HAND-WOVEN NATURAL HEMP



Natural/Red







Multi Blue



Multi Red

## VERTICALS HAND-WOVEN NATURAL HEMP



Multi Charcoal



Multi Teal







Wheat

### HAHEI HAND-WOVEN NATURAL JUTE



Driftwood







Naturals

### SANTORINI HAND-WOVEN JUTE, WOOL & VISCOSE



Grey Naturals







+64 9 377 3068 | 70 Stanley Street, Parnell, 1010 0800 767 847 | MDC - 323 Madras St, 8013 | Christchurch P.O. Box 31741 Milford, 0741 | Auckland, New Zealand sourcemondial.co.nz | sisal.co.nz

64.92