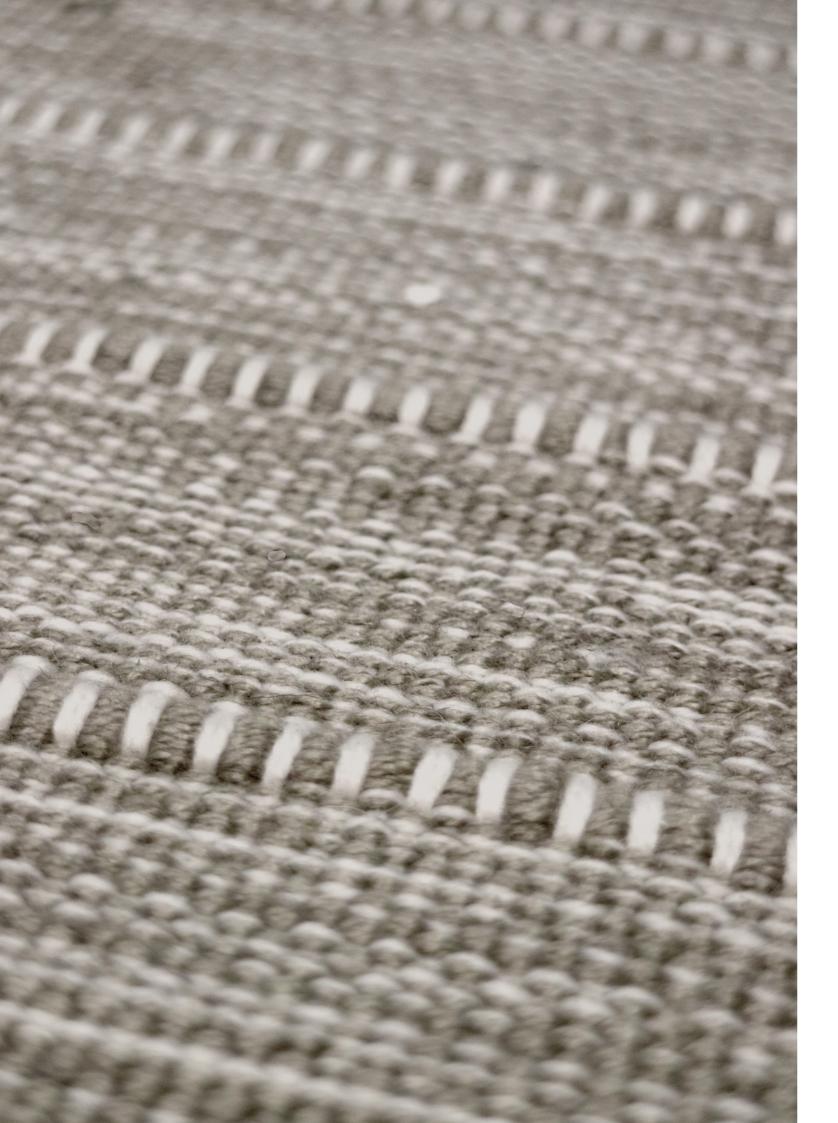

## OMAHA HAND-WOVEN UNDYED NATURAL WOOL

Dark Stone

Stone

Beige

Dark Brown

Light Brown

Natural Grey