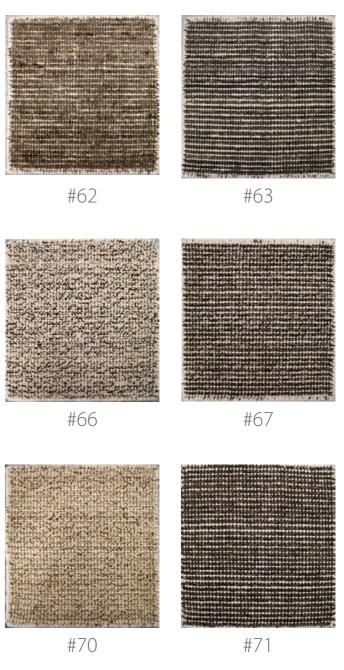

## OMAHA HAND-WOVEN UNDYED NATURAL WOOL

Dark Stone

Stone

Beige

Dark Brown

Light Brown

Natural Grey