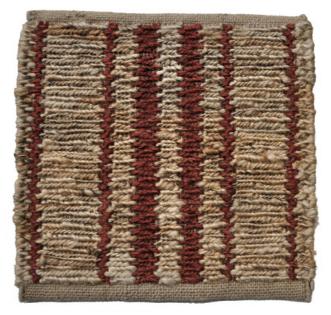

S HAND-WOVEN UNDYED NATURAL WOOL & VISCOSE





lvory







Beige

White

## WAIHEKE HAND-WOVEN POLYESTER INDOOR/OUTDOOR





Smoke





### CAPE COD HAND-WOVEN UNDYED NATURAL WOOL & COTTON





Dark Grey/Light Grey





Grey/White



White/Grey



Beige/White



Natural/Grey



White/Beige





### MAINE - PIHA - MALIBU - NEW ENGLAND FLAT-WOVEN WOOL





Maine





New England

Malibu





















Brown

Charcoal

## PAIHIA HAND-WOVEN WOOL



Light Brown







Black/White



Natural

### **KAPITI** FLAT-WOVEN FELT INDOOR/OUTDOOR



Charcoal



Brown







Charcoal



Red

## CHESAPEAKE HAND-WOVEN NATURAL HEMP



Natural



Blue







Natural/Tomato



Natural/Charcoal

### AWNING STRIPES HAND-WOVEN NATURAL HEMP



Natural/Charcoal

### TICKING STRIPES HAND-WOVEN NATURAL HEMP



Natural/Red







Multi Blue



Multi Red

## VERTICALS HAND-WOVEN NATURAL HEMP



Multi Charcoal



Multi Teal







Wheat

### HAHEI HAND-WOVEN NATURAL JUTE



Driftwood







Naturals

### SANTORINI HAND-WOVEN JUTE, WOOL & VISCOSE



Grey Naturals







+64 9 377 3068 | 70 Stanley Street, Parnell, 1010 0800 767 847 | MDC - 323 Madras St, 8013 | Christchurch P.O. Box 31741 Milford, 0741 | Auckland, New Zealand sourcemondial.co.nz | sisal.co.nz

64.92