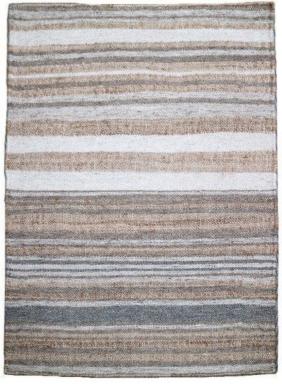

## OMAHA HAND-WOVEN UNDYED NATURAL WOOL

Dark Stone

Stone

Beige

Dark Brown

Light Brown

Natural Grey