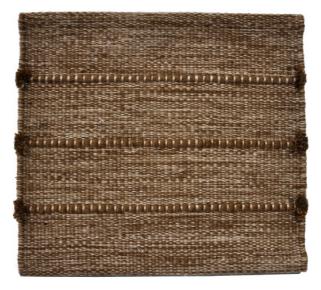

Grey/Yellow

### KEY WEST HAND-WOVEN UNDYED NATURAL WOOL & COTTON

Grey/Lime













Light Stone

## OMAHA HAND-WOVEN UNDYED NATURAL WOOL



Dark Stone



Stone







Beige

Dark Brown





Light Brown

Natural Grey

## MASSACHUSETTS HAND-WOVEN UNDYED NATURAL WOOL & VISCOSE





lvory







Beige

White

## WAIHEKE HAND-WOVEN POLYESTER INDOOR/OUTDOOR





Smoke





### CAPE COD HAND-WOVEN UNDYED NATURAL WOOL & COTTON





Dark Grey/Light Grey





Grey/White



White/Grey



Beige/White



Natural/Grey



White/Beige





### MAINE - PIHA - MALIBU - NEW ENGLAND FLAT-WOVEN WOOL





Maine





New England

Malibu





















Brown

Charcoal

## PAIHIA HAND-WOVEN WOOL



Light Brown







Black/White



Natural

### **KAPITI** FLAT-WOVEN FELT INDOOR/OUTDOOR



Charcoal



Brown







Charcoal



Red

## CHESAPEAKE HAND-WOVEN NATURAL HEMP



Natural



Blue







Natural/Tomato



Natural/Charcoal

### AWNING STRIPES HAND-WOVEN NATURAL HEMP



Natural/Charcoal

### TICKING STRIPES HAND-WOVEN NATURAL HEMP



Natural/Red







Multi Blue



Multi Red

## VERTICALS HAND-WOVEN NATURAL HEMP



Multi Charcoal



Multi Teal







Wheat

### HAHEI HAND-WOVEN NATURAL JUTE



Driftwood







Naturals

### SANTORINI HAND-WOVEN JUTE, WOOL & VISCOSE



Grey Naturals







+64 9 377 3068 | 70 Stanley Street, Parnell, 1010 0800 767 847 | MDC - 323 Madras St, 8013 | Christchurch P.O. Box 31741 Milford, 0741 | Auckland, New Zealand sourcemondial.co.nz | sisal.co.nz

64.92