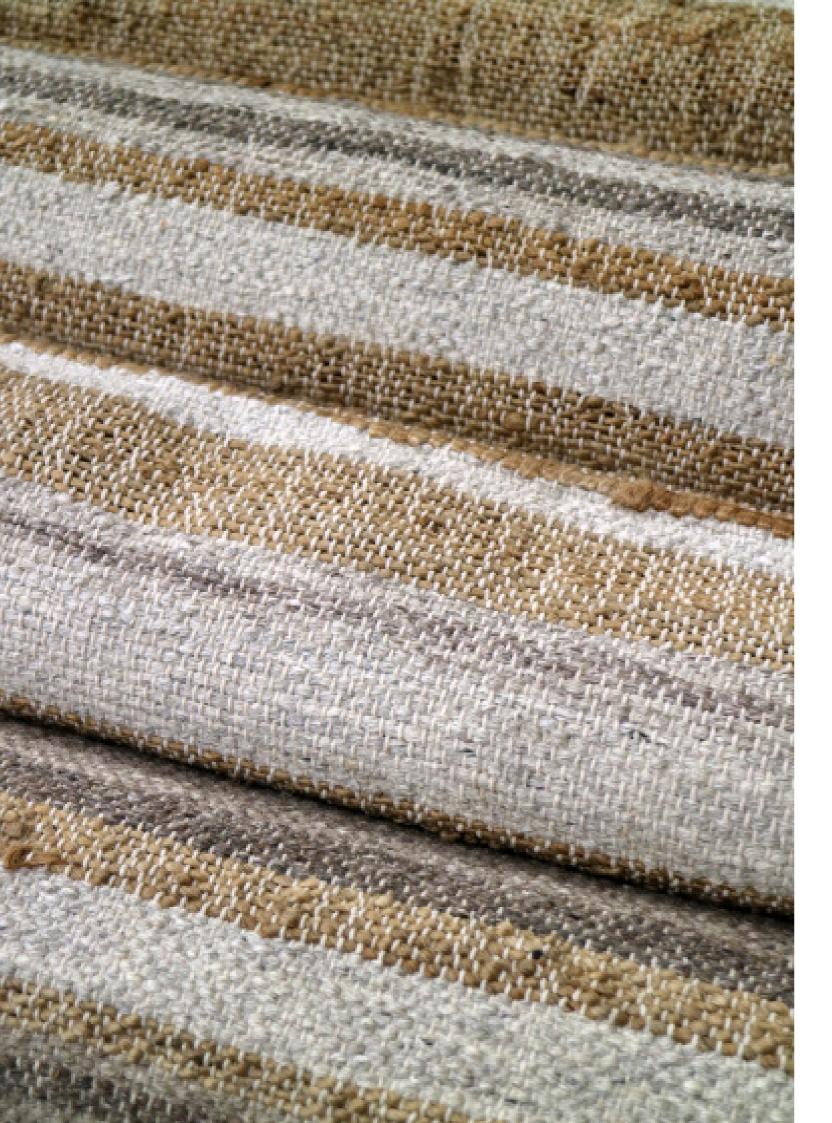

### AWNING STRIPES HAND-WOVEN NATURAL HEMP

Natural/Charcoal

### TICKING STRIPES HAND-WOVEN NATURAL HEMP

Natural/Red

Multi Blue

Multi Red

## VERTICALS HAND-WOVEN NATURAL HEMP

Multi Charcoal

Multi Teal

Wheat