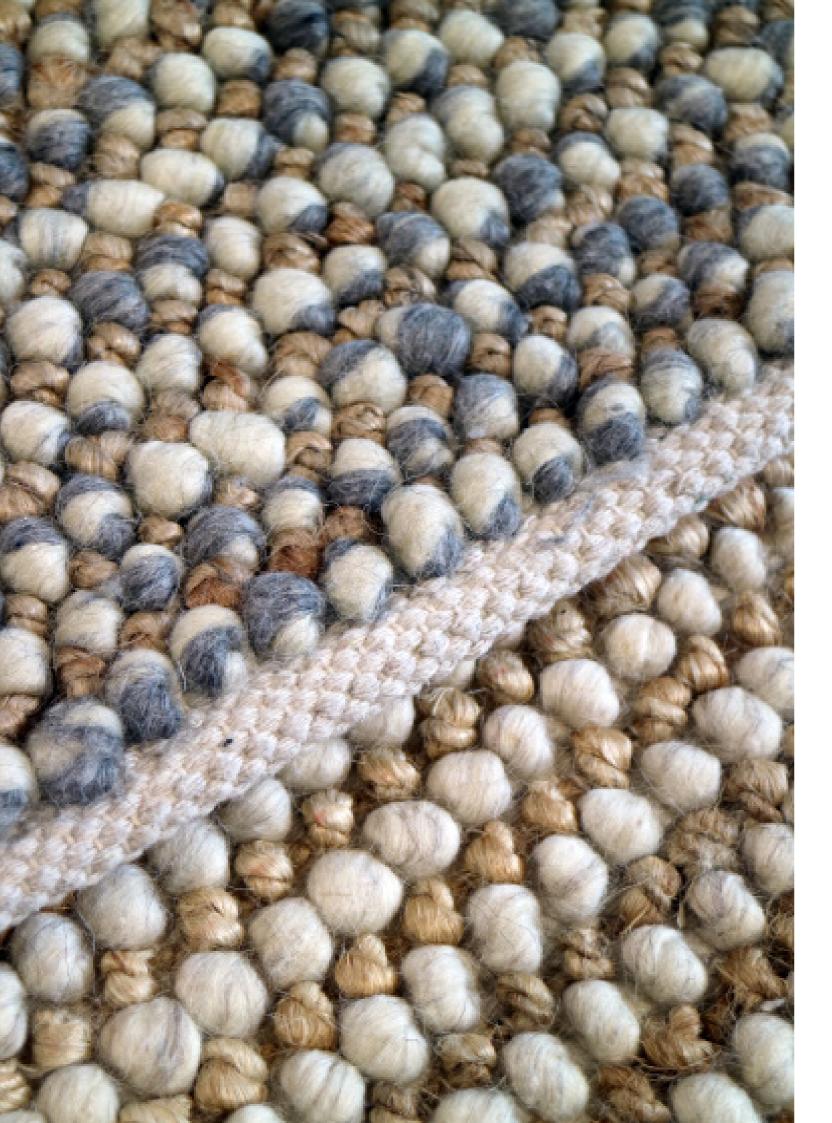

# COASTAL COLLECTION





The Source Mondial Coastal Collection features textured wool, flatweaves, undyed natural wools, hemp and indoor/outdoor products.

Inspired by casual walks along the beach, waves gently rolling on the shore, the Coastal Collection offers relaxed and understated elegance with something for everyone.

THE TEAM AT SOURCE MONDIAL







Sage

Multi

## RUSSELL HAND-WOVEN WOOL, HEMP & JUTE



### Charcoal Blue







Coast

Ocean

## RAGLAN HAND-WOVEN WOOL & VISCOSE

Sea







Cement

### MARAETAI HAND-WOVEN WOOL, HEMP & JUTE



lvory











#24



#28

## AMALFI HAND-WOVEN WOOL & VISCOSE













### AMALFI HAND-WOVEN WOOL & VISCOSE













### AMALFI HAND-WOVEN WOOL & VISCOSE











Random Blue



Grey Multi

## BURLEIGH HAND-KNOTTED WOOL





Random Pistachio







Random Olive



Light Blue

## BURLEIGH HAND-KNOTTED WOOL



Red Grey







Hazelnut Beige

## ONEROA HAND-WOVEN UNDYED NATURAL WOOL

White Grey







lvory

Natural

## CHELTENHAM HAND-WOVEN WOOL & VISCOSE



Slate









lvory/Black

Grey/Charcoal



Grey/Yellow

### KEY WEST HAND-WOVEN UNDYED NATURAL WOOL & COTTON

Grey/Lime













Light Stone

## OMAHA HAND-WOVEN UNDYED NATURAL WOOL



Dark Stone



Stone







Beige

Dark Brown





Light Brown

Natural Grey

#