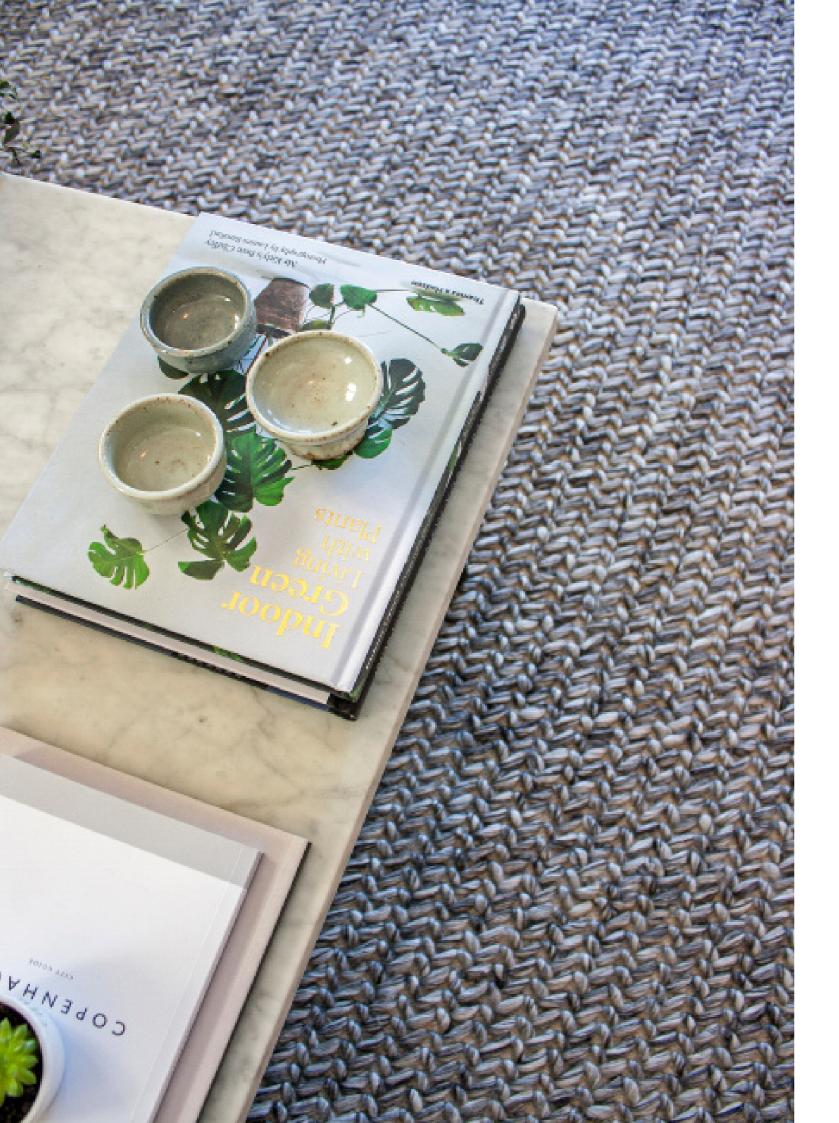

## CHELTENHAM HAND-WOVEN WOOL & VISCOSE

Slate

lvory/Black

Grey/Charcoal

Grey/Yellow