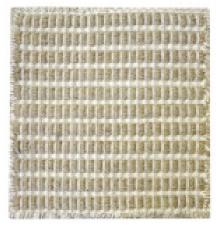

BURLEIGH HAND-KNOTTED WOOL





Random Pistachio







Random Olive



Light Blue

## BURLEIGH HAND-KNOTTED WOOL



Red Grey







Hazelnut Beige

## ONEROA HAND-WOVEN UNDYED NATURAL WOOL

White Grey







lvory

Natural

## CHELTENHAM HAND-WOVEN WOOL & VISCOSE



Slate









lvory/Black

Grey/Charcoal



Grey/Yellow

### KEY WEST HAND-WOVEN UNDYED NATURAL WOOL & COTTON

Grey/Lime













Light Stone

## OMAHA HAND-WOVEN UNDYED NATURAL WOOL



Dark Stone



Stone







Beige

Dark Brown





Light Brown

Natural Grey

## MASSACHUSETTS HAND-WOVEN UNDYED NATURAL WOOL & VISCOSE





lvory







Beige

White

## WAIHEKE HAND-WOVEN POLYESTER INDOOR/OUTDOOR





Smoke





### CAPE COD HAND-WOVEN UNDYED NATURAL WOOL & COTTON





Dark Grey/Light Grey





Grey/White



White/Grey



Beige/White



Natural/Grey



White/Beige





### MAINE - PIHA - MALIBU - NEW ENGLAND FLAT-WOVEN WOOL





Maine





New England

Malibu





















Brown

Charcoal

## PAIHIA HAND-WOVEN WOOL



Light Brown







Black/White



Natural

### **KAPITI** FLAT-WOVEN FELT INDOOR/OUTDOOR



Charcoal



Brown







Charcoal



Red

## CHESAPEAKE HAND-WOVEN NATURAL HEMP



Natural



Blue







Natural/Tomato



Natural/Charcoal

### AWNING STRIPES HAND-WOVEN NATURAL HEMP



Natural/Charcoal

### TICKING STRIPES HAND-WOVEN NATURAL HEMP



Natural/Red







Multi Blue



Multi Red

## VERTICALS HAND-WOVEN NATURAL HEMP



Multi Charcoal



Multi Teal







Wheat

### HAHEI HAND-WOVEN NATURAL JUTE



Driftwood







Naturals

### SANTORINI HAND-WOVEN JUTE, WOOL & VISCOSE



Grey N