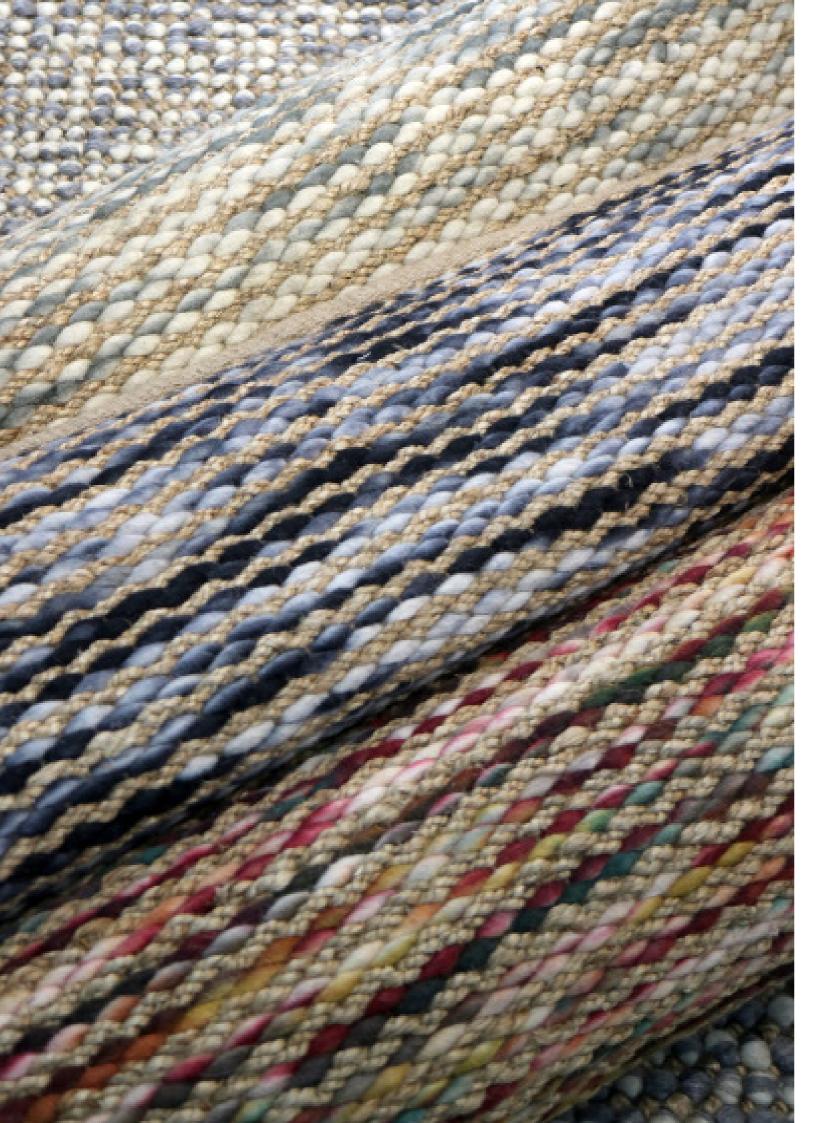

## BURLEIGH HAND-KNOTTED WOOL

Random Pistachio

Random Olive

Light Blue

## BURLEIGH HAND-KNOTTED WOOL

Red Grey

Hazelnut Beige