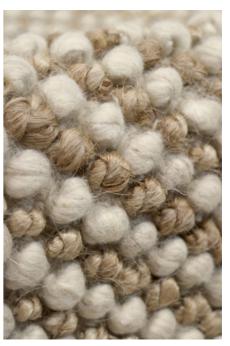

# COASTAL COLLECTION





The Source Mondial Coastal Collection features textured wool, flatweaves, undyed natural wools, hemp and indoor/outdoor products.

Inspired by casual walks along the beach, waves gently rolling on the shore, the Coastal Collection offers relaxed and understated elegance with something for everyone.

THE TEAM AT SOURCE MONDIAL







Sage

Multi

## RUSSELL HAND-WOVEN WOOL, HEMP & JUTE



### Charcoal Blue







Coast

Ocean

## RAGLAN HAND-WOVEN WOOL & VISCOSE

Sea







Cement

### MARAETAI HAND-WOVEN WOOL, HEMP & JUTE



lvory











#24



#28

## AMALFI HAND-WOVEN WOOL & VISCOSE













### AMALFI HAND-WOVEN WOOL & VISCOSE













### AMALFI HAND-WOVEN WOOL & VISCOSE











Random Blue



Grey Multi

## BURLEIGH HAND-KNOTTED WOOL





Random Pistachio







Random Olive



Light Blue

## BURLEIGH HAND-KNOTTED WOOL



Red Grey







Hazelnut Beige

## ONEROA HAND-WOVEN UNDYED NATURAL WOOL

White Grey







lvory

Natural

## CHELTENHAM HAND-WOVEN WOOL & VISCOSE



Slate









lvory/Black

Grey/Charcoal



Grey/Yellow

### KEY WEST HAND-WOVEN UNDYED NATURAL WOOL & COTTON

Grey/Lime













Light Stone

## OMAHA HAND-WOVEN UNDYED NATURAL WOOL



Dark Stone



Stone







Beige

Dark Brown





Light Brown

Natural Grey

## MASSACHUSETTS HAND-WOVEN UNDYED NATURAL WOOL & VISCOS