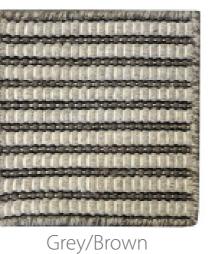

## BURLEIGH HAND-KNOTTED WOOL

Random Pistachio

Random Olive

Light Blue

## BURLEIGH HAND-KNOTTED WOOL

Red Grey

Hazelnut Beige