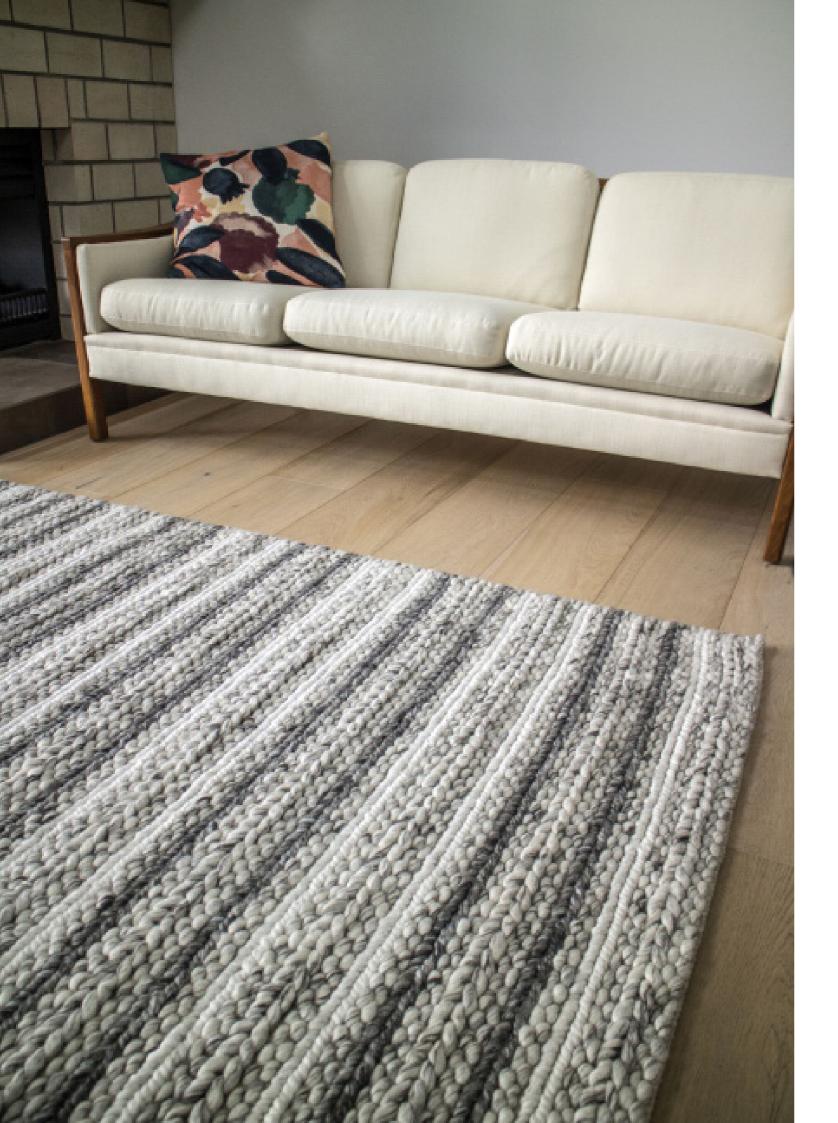

weaves, undyed natural wools, hemp and indoor/outdoor products.

Inspired by casual walks along the beach, waves gently rolling on the shore, the Coastal Collection offers relaxed and understated elegance with something for everyone.

THE TEAM AT SOURCE MONDIAL







Sage

Multi

## RUSSELL HAND-WOVEN WOOL, HEMP & JUTE



### Charcoal Blue







Coast

Ocean

## RAGLAN HAND-WOVEN WOOL & VISCOSE

Sea







Cement

### MARAETAI HAND-WOVEN WOOL, HEMP & JUTE



lvory











#24



#28

## AMALFI HAND-WOVEN WOOL & VISCOSE













### AMALFI HAND-WOVEN WOOL & VISCOSE













### AMALFI HAND-WOVEN WOOL & VISCOSE











Random Blue



Grey Multi

## BURLEIGH HAND-KNOTTED WOOL





Random Pistachio







Random Olive



Light Blue

## BURLEIGH HAND-KNOTTED WOOL



Red Grey







Hazelnut Beige

## ONEROA HAND-WOVEN UNDYED NATURAL WOOL

White Grey







lvory

Natural

## CHELTENHAM HAND-WOVEN WOOL & VISCOSE



Slate









lvory/Black

Grey/Charcoal



Grey/Yellow

### KEY WEST HAND-WOVEN UNDYED NATURAL WOOL & COTTON

Grey/Lime













Light Stone

## OMAHA HAND-WOVEN UNDYED NATURAL WOOL



Dark Stone



Stone







Beige

Dark Brown





Light Brown

Natural Grey

## MASSACHUSETTS HAND-WOVEN UNDYED NATURAL WOOL & VISCOSE





lvory







Beige

White

## WAIHEKE HAND-WOVEN POLYESTER INDOOR/OUTDOOR





Smoke





### CAPE COD HAND-WOVEN UNDYED NATURAL WOOL & COTTON





Dark Grey/Light Grey





Grey/White



White/Grey



Beige/White



Natural/Grey



White/Beige





### MAINE - PIHA - MALIBU - NEW ENGLAND FLAT-WOVEN WOOL





Maine





New Engl