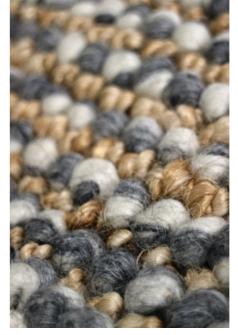

# COASTAL COLLECTION





The Source Mondial Coastal Collection features textured wool, flatweaves, undyed natural wools, hemp and indoor/outdoor products.

Inspired by casual walks along the beach, waves gently rolling on the shore, the Coastal Collection offers relaxed and understated elegance with something for everyone.

THE TEAM AT SOURCE MONDIAL







Sage

Multi

## RUSSELL HAND-WOVEN WOOL, HEMP & JUTE



### Charcoal Blue







Coast

Ocean

## RAGLAN HAND-WOVEN WOOL & VISCOSE

Sea







Cement

### MARAETAI HAND-WOVEN WOOL, HEMP & JUTE



lvory











#24



#28

## AMALFI HAND-WOVEN WOOL & VISCOSE













### AMALFI HAND-WOVEN WOOL & VISCOSE













### AMALFI HAND-WOVEN WOOL & VISCOSE











Random Blue



Grey Multi

## BURLEIGH HAND-KNOTTED WOOL





Random Pistachio







Random Olive



Light Blue

## BURLEIGH HAND-KNOTTED WOOL



Red Grey







Hazelnut Beige

## ONEROA HAND-WOVEN UNDYED NATURAL WOOL

White Grey







lvory

Natural

## CHELTENHAM HAND-WOVEN WOOL & VISCOSE



Slate









lvory/Black

Grey/Charcoal



Grey/Yellow

### KEY WEST HAND-WOVEN UNDYED NATURAL WOOL & COTTON

Grey/Lime













Light Stone

## OMAHA HAND-WOVEN UNDYED NATURAL WOOL



Dark Stone



Stone







Beige

Dark Brown





Light Brown

Natural Grey

##