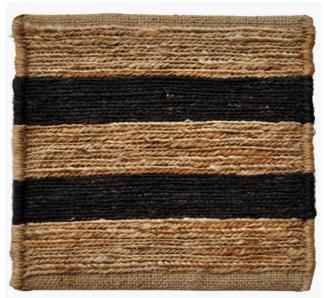

Beige

Dark Brown





Light Brown

Natural Grey

## MASSACHUSETTS HAND-WOVEN UNDYED NATURAL WOOL & VISCOSE





lvory







Beige

White

## WAIHEKE HAND-WOVEN POLYESTER INDOOR/OUTDOOR





Smoke





### CAPE COD HAND-WOVEN UNDYED NATURAL WOOL & COTTON





Dark Grey/Light Grey





Grey/White



White/Grey



Beige/White



Natural/Grey



White/Beige





### MAINE - PIHA - MALIBU - NEW ENGLAND FLAT-WOVEN WOOL





Maine





New England

Malibu





















Brown

Charcoal

## PAIHIA HAND-WOVEN WOOL



Light Brown







Black/White



Natural

### **KAPITI** FLAT-WOVEN FELT INDOOR/OUTDOOR



Charcoal



Brown







Charcoal



Red

## CHESAPEAKE HAND-WOVEN NATURAL HEMP



Natural



Blue







Natural/Tomato



Natural/Charcoal

### AWNING STRIPES HAND-WOVEN NATURAL HEMP



Natural/Charcoal

### TICKING STRIPES HAND-WOVEN NATURAL HEMP



Natural/Red







Multi Blue



Multi Red

## VERTICALS HAND-WOVEN NATURAL HEMP



Multi Charcoal



Multi Teal







Wheat

### HAHEI HAND-WOVEN NATURAL JUTE



Driftwood







Naturals

### SANTORINI HAND-WOVEN JUTE, WOOL & VISCOSE



Grey Naturals







+64 9 377 3068 | 70 Stanley Street, Parnell, 1010 0800 767 847 | MDC - 323 Madras St, 8013 | Christchurch P.O. Box 31741 Milford, 0741 | Auckland, New Zealand sourcemondial.co.nz | sisal.co.nz

64.92