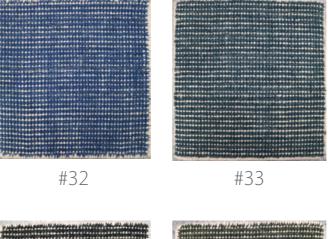

# COASTAL COLLECTION





The Source Mondial Coastal Collection features textured wool, flatweaves, undyed natural wools, hemp and indoor/outdoor products.

Inspired by casual walks along the beach, waves gently rolling on the shore, the Coastal Collection offers relaxed and understated elegance with something for everyone.

THE TEAM AT SOURCE MONDIAL







Sage

Multi

## RUSSELL HAND-WOVEN WOOL, HEMP & JUTE



### Charcoal Blue







Coast

Ocean

## RAGLAN HAND-WOVEN WOOL & VISCOSE

Sea







Cement

### MARAETAI HAND-WOVEN WOOL, HEMP & JUTE



lvory











#24



#28

## AMALFI HAND-WOVEN WOOL & VISCOSE













### AMALFI HAND-WOVEN WOOL & VISCOSE













### AMALFI HAND-WOVEN WOOL & VISCOSE











Random Blue



Grey Multi

## BURLEIGH HAND-KNOTTED WOOL





Random Pistachio







Random Olive



Light Blue

## BURLEIGH HAND-KNOTTED WOOL



Red Grey







Hazelnut Beige

## ONEROA HAND-WOVEN UNDYED NATURAL WOOL

White Grey







lvory

Natural

## CHELTENHAM HAND-WOVEN WOOL & VISCOSE



Slate









lvory/Black

Grey/Charcoal



Grey/Yellow

### KEY WEST HAND-WOVEN UNDYED NATURAL WOOL & COTTON

Grey/Lime













Light Stone

## OMAHA HAND-WOVEN UNDYED NATURAL WOOL



Dark Stone



Stone







Beige

Dark Brown





Light Brown

Natural Grey

## MASSACHUSETTS HAND-WOVEN UNDYED NATURAL WOOL & VISCOSE





lvory







Beige

White

## WAIHEKE HAND-WOVEN POLYESTER INDOOR/O