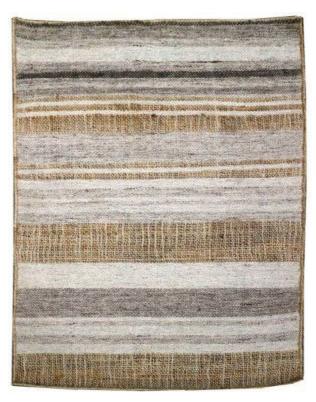

## OMAHA HAND-WOVEN UNDYED NATURAL WOOL

Dark Stone

Stone

Beige

Dark Brown

Light Brown

Natural Grey