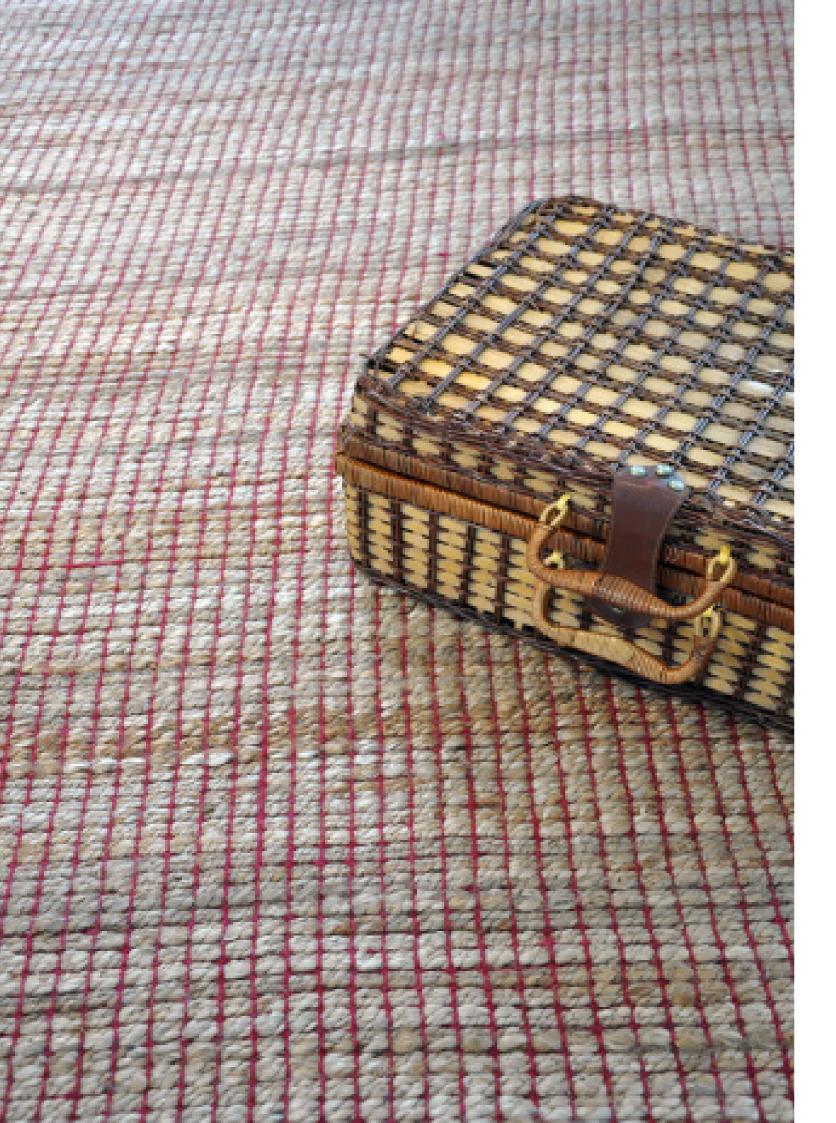

## CHESAPEAKE HAND-WOVEN NATURAL HEMP

Natural

Blue

Natural/Tomato

Natural/Charcoal

### AWNING STRIPES HAND-WOVEN NATURAL HEMP

Natural/Charcoal

### TICKING STRIPES HAND-WOVEN NATURAL HEMP

Natural/Red

Multi Blue

Multi Red

## VERTICALS HAND-WOVEN NATURAL HEMP

Multi Charcoal

Multi Teal

Wheat