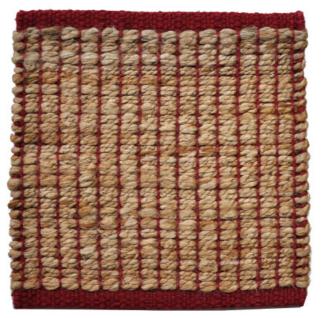

## CHESAPEAKE HAND-WOVEN NATURAL HEMP

Natural

Blue

Natural/Tomato

Natural/Charcoal

### TICKING STRIPES HAND-WOVEN NATURAL HEMP

Natural/Red

Multi Blue

Multi Red