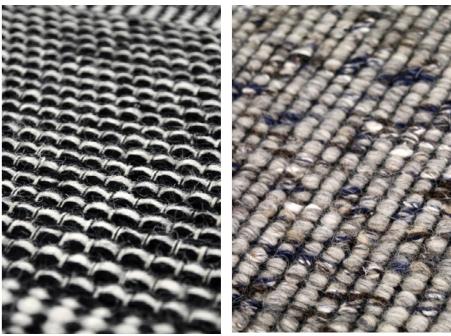

## CHELTENHAM HAND-WOVEN WOOL & VISCOSE

Slate

lvory/Black

Grey/Charcoal

Grey/Yellow