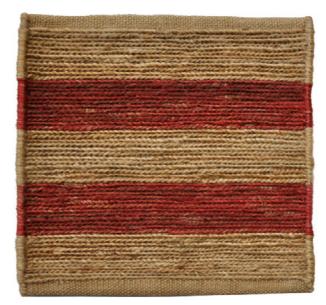

### AWNING STRIPES HAND-WOVEN NATURAL HEMP

Natural/Charcoal

### TICKING STRIPES HAND-WOVEN NATURAL HEMP

Natural/Red

Multi Blue

Multi Red