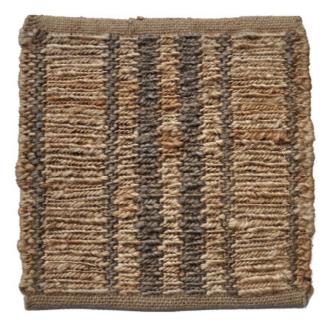

## CHESAPEAKE HAND-WOVEN NATURAL HEMP

Natural

Blue

Natural/Tomato

Natural/Charcoal