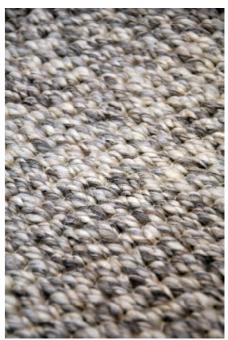

## BURLEIGH HAND-KNOTTED WOOL

Random Pistachio

Random Olive

Light Blue

## BURLEIGH HAND-KNOTTED WOOL

Red Grey

Hazelnut Beige