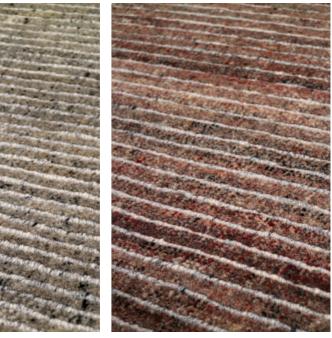

## CHESAPEAKE HAND-WOVEN NATURAL HEMP

Natural

Blue

Natural/Tomato

Natural/Charcoal

### AWNING STRIPES HAND-WOVEN NATURAL HEMP

Natural/Charcoal

### TICKING STRIPES HAND-WOVEN NATURAL HEMP

Natural/Red

Multi Blue

Multi Red