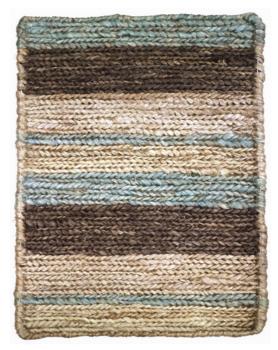

STER INDOOR/OUTDOOR





Smoke





### CAPE COD HAND-WOVEN UNDYED NATURAL WOOL & COTTON





Dark Grey/Light Grey





Grey/White



White/Grey



Beige/White



Natural/Grey



White/Beige





### MAINE - PIHA - MALIBU - NEW ENGLAND FLAT-WOVEN WOOL





Maine





New England

Malibu





















Brown

Charcoal

## PAIHIA HAND-WOVEN WOOL



Light Brown







Black/White



Natural

### **KAPITI** FLAT-WOVEN FELT INDOOR/OUTDOOR



Charcoal



Brown







Charcoal



Red

## CHESAPEAKE HAND-WOVEN NATURAL HEMP



Natural



Blue







Natural/Tomato



Natural/Charcoal

### AWNING STRIPES HAND-WOVEN NATURAL HEMP



Natural/Charcoal

### TICKING STRIPES HAND-WOVEN NATURAL HEMP



Natural/Red







Multi Blue



Multi Red

## VERTICALS HAND-WOVEN NATURAL HEMP



Multi Charcoal



Multi Teal







Wheat

### HAHEI HAND-WOVEN NATURAL JUTE



Driftwood







Naturals

### SANTORINI HAND-WOVEN JUTE, WOOL & VISCOSE



Grey Naturals







+64 9 377 3068 | 70 Stanley Street, Parnell, 1010 0800 767 847 | MDC - 323 Madras St, 8013 | Christchurch P.O. Box 31741 Milford, 0741 | Auckland, New Zealand sourcemondial.co.nz | sisal.co.nz

64.92