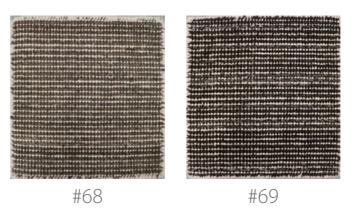

## OMAHA HAND-WOVEN UNDYED NATURAL WOOL

Dark Stone

Stone

Beige

Dark Brown

Light Brown

Natural Grey