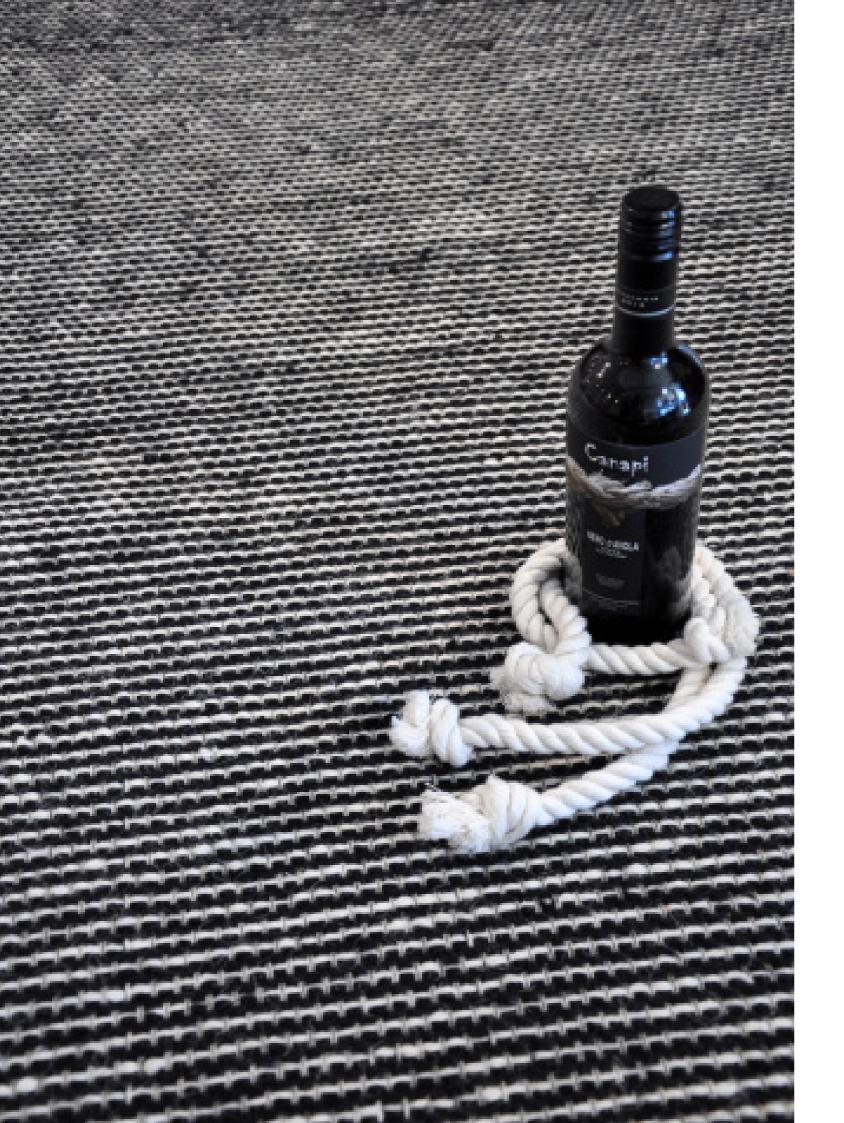

o







Random Olive



Light Blue

## BURLEIGH HAND-KNOTTED WOOL



Red Grey







Hazelnut Beige

## ONEROA HAND-WOVEN UNDYED NATURAL WOOL

White Grey







lvory

Natural

## CHELTENHAM HAND-WOVEN WOOL & VISCOSE



Slate









lvory/Black

Grey/Charcoal



Grey/Yellow

### KEY WEST HAND-WOVEN UNDYED NATURAL WOOL & COTTON

Grey/Lime













Light Stone

## OMAHA HAND-WOVEN UNDYED NATURAL WOOL



Dark Stone



Stone







Beige

Dark Brown





Light Brown

Natural Grey

## MASSACHUSETTS HAND-WOVEN UNDYED NATURAL WOOL & VISCOSE





lvory







Beige

White

## WAIHEKE HAND-WOVEN POLYESTER INDOOR/OUTDOOR





Smoke





### CAPE COD HAND-WOVEN UNDYED NATURAL WOOL & COTTON





Dark Grey/Light Grey





Grey/White



White/Grey



Beige/White



Natural/Grey



White/Beige





### MAINE - PIHA - MALIBU - NEW ENGLAND FLAT-WOVEN WOOL





Maine





New England

Malibu





















Brown

Charcoal

## PAIHIA HAND-WOVEN WOOL



Light Brown







Black/White



Natural

### **KAPITI** FLAT-WOVEN FELT INDOOR/OUTDOOR



Charcoal



Brown







Charcoal



Red

## CHESAPEAKE HAND-WOVEN NATURAL HEMP



Natural



Blue







Natural/Tomato



Natural/Charcoal

### AWNING STRIPES HAND-WOVEN NATURAL HEMP



Natural/Charcoal

### TICKING STRIPES HAND-WOVEN NATURAL HEMP



Natural/Red







Multi Blue



Multi Red

## VERTICALS HAND-WOVEN NATURAL HEMP



Multi Charcoal



Multi Teal







Wheat

### HAHEI HAND-WOVEN NATURAL JUTE



Driftwood







Naturals

### SANTORINI HAND-WOVEN JUTE, WOOL & VISCOSE



Grey Naturals







+64 9 377 3068 | 70 Stanley Stree