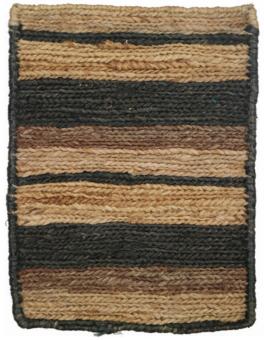

## CHESAPEAKE HAND-WOVEN NATURAL HEMP

Natural

Blue

Natural/Tomato

Natural/Charcoal