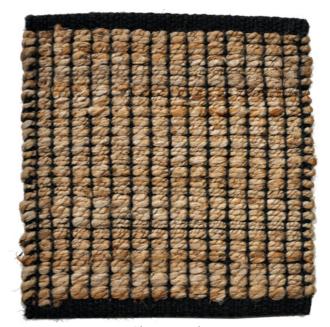

## CHESAPEAKE HAND-WOVEN NATURAL HEMP

Natural

Blue

Natural/Tomato

Natural/Charcoal

## VERTICALS HAND-WOVEN NATURAL HEMP

Multi Charcoal

Multi Teal

Wheat