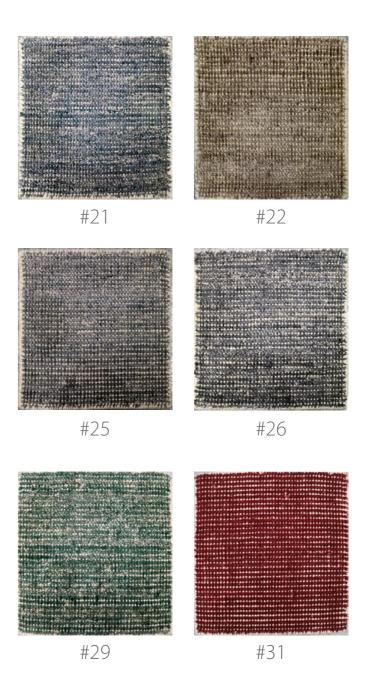

### Charcoal Blue

Coast

Ocean

## RAGLAN HAND-WOVEN WOOL & VISCOSE

Sea

Cement