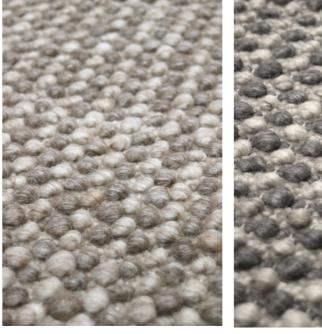

asual walks along the beach, waves gently rolling on the shore, the Coastal Collection offers relaxed and understated elegance with something for everyone.

THE TEAM AT SOURCE MONDIAL







Sage

Multi

## RUSSELL HAND-WOVEN WOOL, HEMP & JUTE



### Charcoal Blue







Coast

Ocean

## RAGLAN HAND-WOVEN WOOL & VISCOSE

Sea







Cement

### MARAETAI HAND-WOVEN WOOL, HEMP & JUTE



lvory











#24



#28

## AMALFI HAND-WOVEN WOOL & VISCOSE













### AMALFI HAND-WOVEN WOOL & VISCOSE













### AMALFI HAND-WOVEN WOOL & VISCOSE











Random Blue



Grey Multi

## BURLEIGH HAND-KNOTTED WOOL





Random Pistachio







Random Olive



Light Blue

## BURLEIGH HAND-KNOTTED WOOL



Red Grey







Hazelnut Beige

## ONEROA HAND-WOVEN UNDYED NATURAL WOOL

White Grey







lvory

Natural

## CHELTENHAM HAND-WOVEN WOOL & VISCOSE



Slate









lvory/Black

Grey/Charcoal



Grey/Yellow

### KEY WEST HAND-WOVEN UNDYED NATURAL WOOL & COTTON

Grey/Lime













Light Stone

## OMAHA HAND-WOVEN UNDYED NATURAL WOOL



Dark Stone



Stone







Beige

Dark Brown





Light Brown

Natural Grey

## MASSACHUSETTS HAND-WOVEN UNDYED NATURAL WOOL & VISCOSE





lvory







Beige

White

## WAIHEKE HAND-WOVEN POLYESTER INDOOR/OUTDOOR





Smoke





### CAPE COD HAND-WOVEN UNDYED NATURAL WOOL & COTTON





Dark Grey/Light Grey





Grey/White



White/Grey



Beige/White



Natural/Grey



White/Beige





### MAINE - PIHA - MALIBU - NEW ENGLAND FLAT-WOVEN WOOL





Maine





New England

Malibu





















Brown

Charcoal

## PAIHIA HAND-WOVEN WOOL