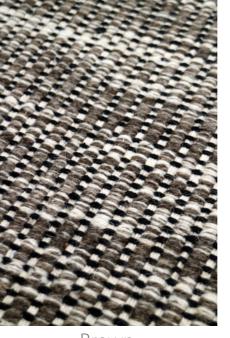

## BURLEIGH HAND-KNOTTED WOOL

Random Pistachio

Random Olive

Light Blue

## BURLEIGH HAND-KNOTTED WOOL

Red Grey

Hazelnut Beige