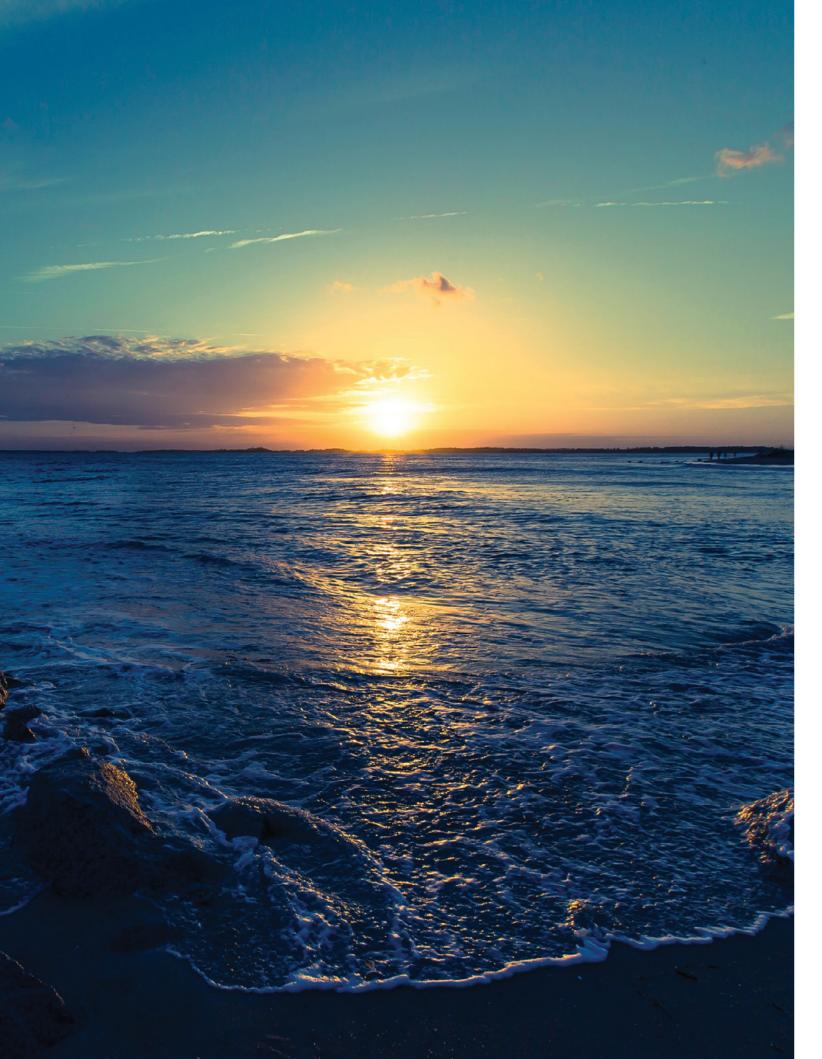

Colour is an integral component of good interior design, and when it comes to rugs selection of colour will unify and bring disparate an dindividual items of the interior scheme together harmoniously.

Selecting colours, particularly in living spaces, can sometimes require restraint and careful consideration to ensure that the result can be lived with and enjoyed in the long term.

When it comes to hallways however, commanding use of colour for a runner can provide an amazing first impression and "wow" factor to an entrance hall.

The Source Mondial Colour Variations Collection features 2 ranges which focus on variation and graduation of colour. These ranges are our stunning "Volcano" and "Sunset" rugs.

"Volcano" is available in 2 qualities, either hand-tufted or hand-knotted in NZ wool and feature a striking graduation of colour whither a tonal graduation with a fade out/fade in effect or graduated change from 1 colour to another.