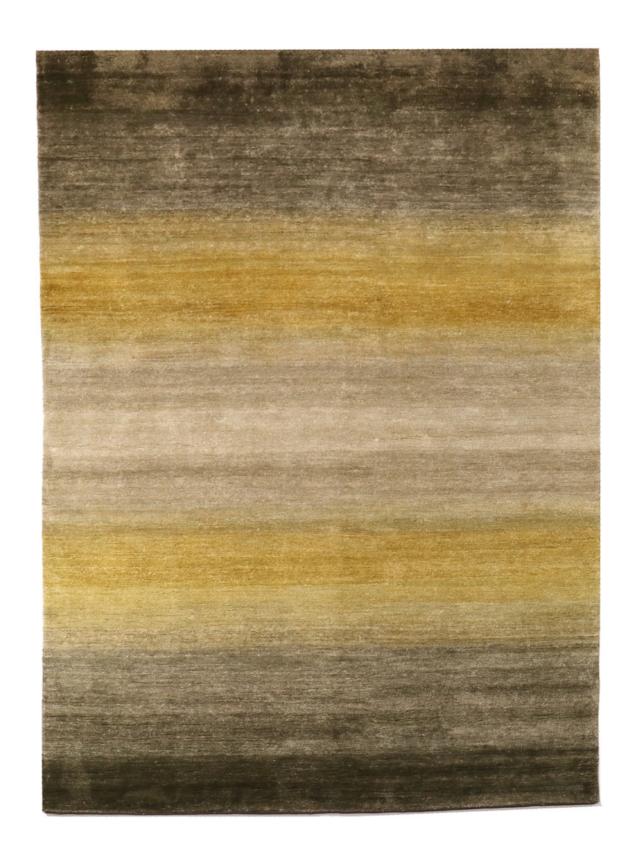

The Source Mondial Colour Variations Collection features 2 ranges which focus on variation and graduation of colour. These ranges are our stunning "Volcano" and "Sunset" rugs.

"Volcano" is available in 2 qualities, either hand-tufted or hand-knotted in NZ wool and feature a striking graduation of colour whither a tonal graduation with a fade out/fade in effect or graduated change from 1 colour to another.

# VOLCANO BLUE/GREY HAND-KNOTTED NZ WOOL

Volcano Beige/Olive

Volcano Gold

Volcano Black/Gold

Volcano Charcoal

Volcano Smoke