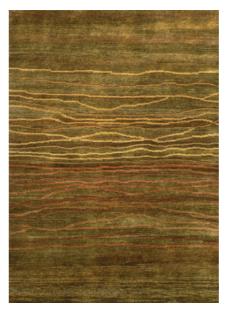

#### MOERAKI SUNSETS HAND-KNOTTED NZ/ITALIAN WOOL

Gold

Dark Gold

Sepia

Aqua

Green

Lilac