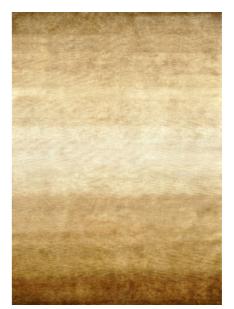

# VOLCANO BLUE/GREY HAND-KNOTTED NZ WOOL

Volcano Beige/Olive

Volcano Gold

Volcano Black/Gold

Volcano Charcoal

Volcano Smoke