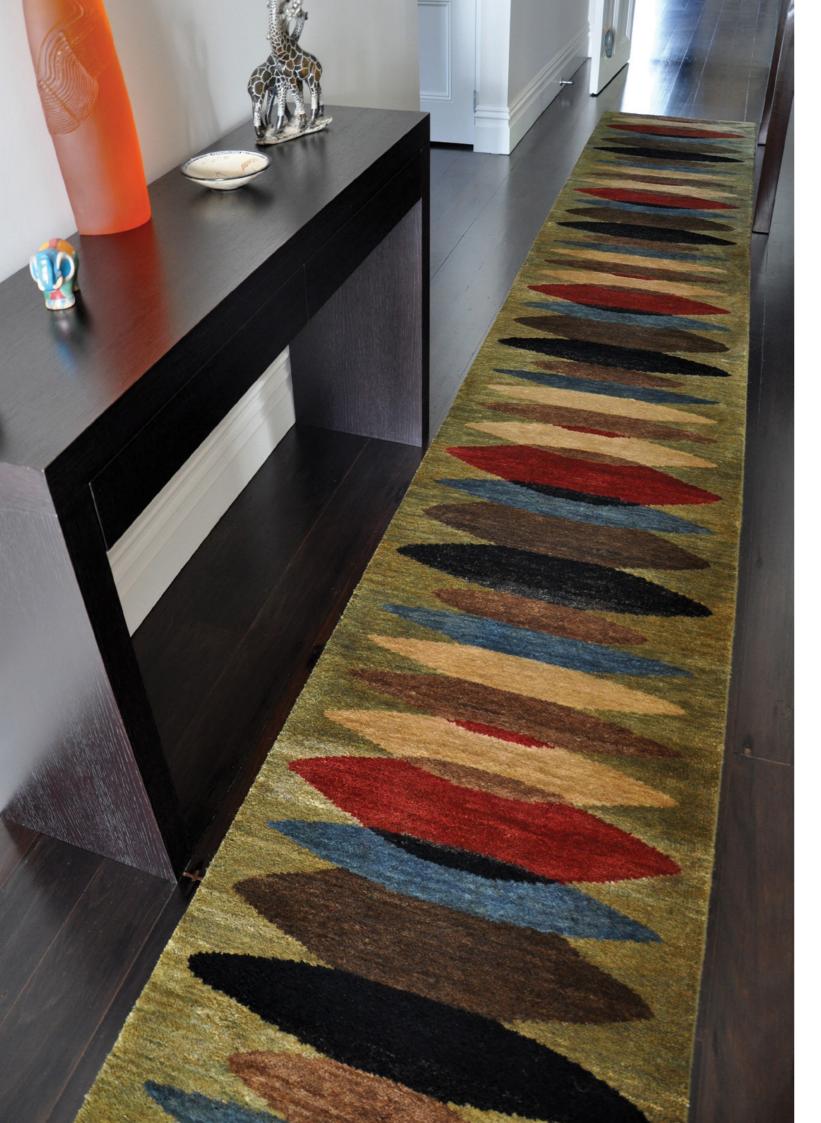

"Sunset" rugs are hand-knotted in a NZ/Italian blend. The wool used to create our Sunset rugs is hand-spun and then hand-dyed in such a way as to achieve a subtle and beautiful variation of colour. Our "Sunset rugs" are available as either a variation of one colour or in the multi-coloured designs of the gorgeus "Broken Sunset" and "Moeraki Sunset" rugs, which are both particularly effective as runners.

## MOERAKI SUNSET RUNNERS HAND-KNOTTED NZ/ITALIAN WOOL

Green Rust Natural