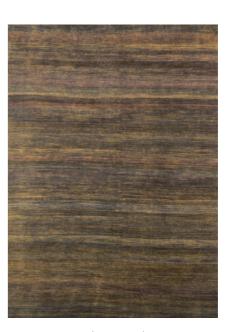

"Sunset" rugs are hand-knotted in a NZ/Italian blend. The wool used to create our Sunset rugs is hand-spun and then hand-dyed in such a way as to achieve a subtle and beautiful variation of colour. Our "Sunset rugs" are available as either a variation of one colour or in the multi-coloured designs of the gorgeus "Broken Sunset" and "Moeraki Sunset" rugs, which are both particularly effective as runners.

#### DUSK TO DAWN HAND-KNOTTED NZ/ITALIAN WOOL

Rust/Purple

Rouge/Gold

Burnish/Blue

Forest/Black

Rust/Tangerine

Blue/Orange