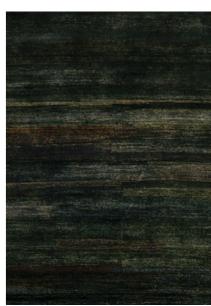

#### VOLCANO PURPLE/BLUE HAND-KNOTTED NZ WOOL

# VOLCANO BLUE/GREY HAND-KNOTTED NZ WOOL

Volcano Beige/Olive

Volcano Gold

Volcano Black/Gold

Volcano Charcoal

Volcano Smoke