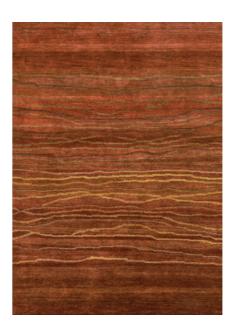

The Source Mondial Colour Variations Collection features 2 ranges which focus on variation and graduation of colour. These ranges are our stunning "Volcano" and "Sunset" rugs.

"Volcano" is available in 2 qualities, either hand-tufted or hand-knotted in NZ wool and feature a striking graduation of colour whither a tonal graduation with a fade out/fade in effect or graduated change from 1 colour to another.

#### VOLCANO PURPLE/BLUE HAND-KNOTTED NZ WOOL