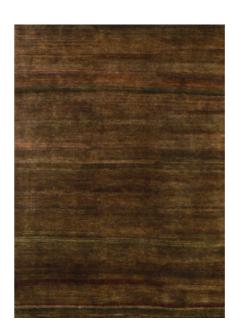

The Source Mondial Colour Variations Collection features 2 ranges which focus on variation and graduation of colour. These ranges are our stunning "Volcano" and "Sunset" rugs.

"Volcano" is available in 2 qualities, either hand-tufted or hand-knotted in NZ wool and feature a striking graduation of colour whither a tonal graduation with a fade out/fade in effect or graduated change from 1 colour to another.

# VOLCANO BLUE/GREY HAND-KNOTTED NZ WOOL

Volcano Beige/Olive

Volcano Gold

Volcano Black/Gold

Volcano Charcoal

Volcano Smoke