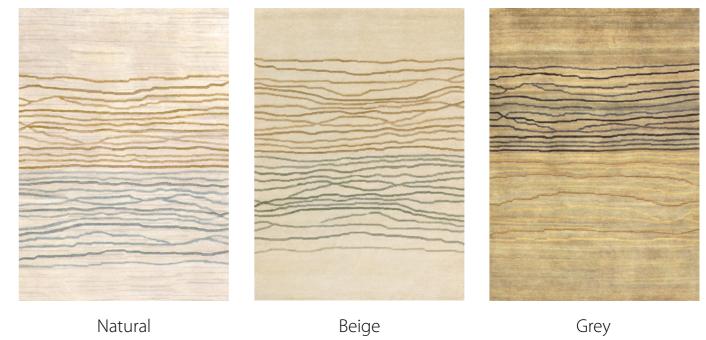

The Source Mondial Colour Variations Collection features 2 ranges which focus on variation and graduation of colour. These ranges are our stunning "Volcano" and "Sunset" rugs.

"Volcano" is available in 2 qualities, either hand-tufted or hand-knotted in NZ wool and feature a striking graduation of colour whither a tonal graduation with a fade out/fade in effect or graduated change from 1 colour to another.

#### VOLCANO PURPLE/BLUE HAND-KNOTTED NZ WOOL

# VOLCANO BLUE/GREY HAND-KNOTTED NZ WOOL

Volcano Beige/Olive

Volcano Gold

Volcano Black/Gold

Volcano Charcoal

Volcano Smoke