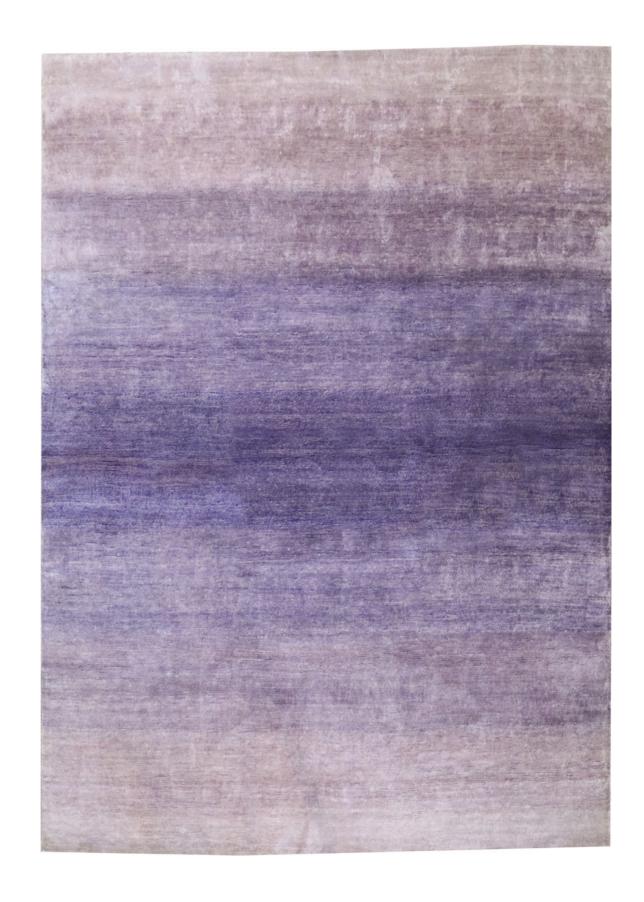

hand-dyed in such a way as to achieve a subtle and beautiful variation of colour. Our "Sunset rugs" are available as either a variation of one colour or in the multi-coloured designs of the gorgeus "Broken Sunset" and "Moeraki Sunset" rugs, which are both particularly effective as runners.

Source Mondial holds an impressive number of rugs in stock, but if we don't hold the right variation rig in stock for you, a member of our specialist team would be pleased to advise and assist with achieving the perfect for you and your home.

THE TEAM AT SOURCE MONDIAL



















#### VOLCANO PURPLE/BLUE HAND-KNOTTED NZ WOOL















# VOLCANO BLUE/GREY HAND-KNOTTED NZ WOOL

















Volcano Beige/Olive

Volcano Gold

Volcano Black/Gold





Volcano Charcoal

Volcano Smoke











## BAMBOO VOLCANO - TAUPE/BLUE HAND-KNOTTED BAMBOO SILK





## BAMBOO VOLCANO - TAUPE/GREEN HAND-KNOTTED BAMBOO SILK





#### BAMBOO VOLCANO - TAUPE/GOLD HAND-KNOTTED BAMBOO SILK













Frosty Charcoal Black









Lilac

Indigo









Plum

Red

Fuchsia









Golden

PersimMon

Salmon







Orange

Rust

SM Burgundy









Seafoam Green Khaki



Forest











Arctic SM Blue Blue











Beige Linen Sandy



Burnished









Burnished

Persimon

Rust







Lilac

Red

Sepia









Khaki Green







Forest Denim Ink











#### DUSK TO DAWN HAND-KNOTTED NZ/ITALIAN WOOL







Rust/Purple

Rouge/Gold

Burnish/Blue







Forest/Black

Rust/Tangerine

Blue/Orange



#### MOERAKI SUNSETS HAND-KNOTTED NZ/ITALIAN WOOL







Gold

Dark Gold

Sepia







Aq