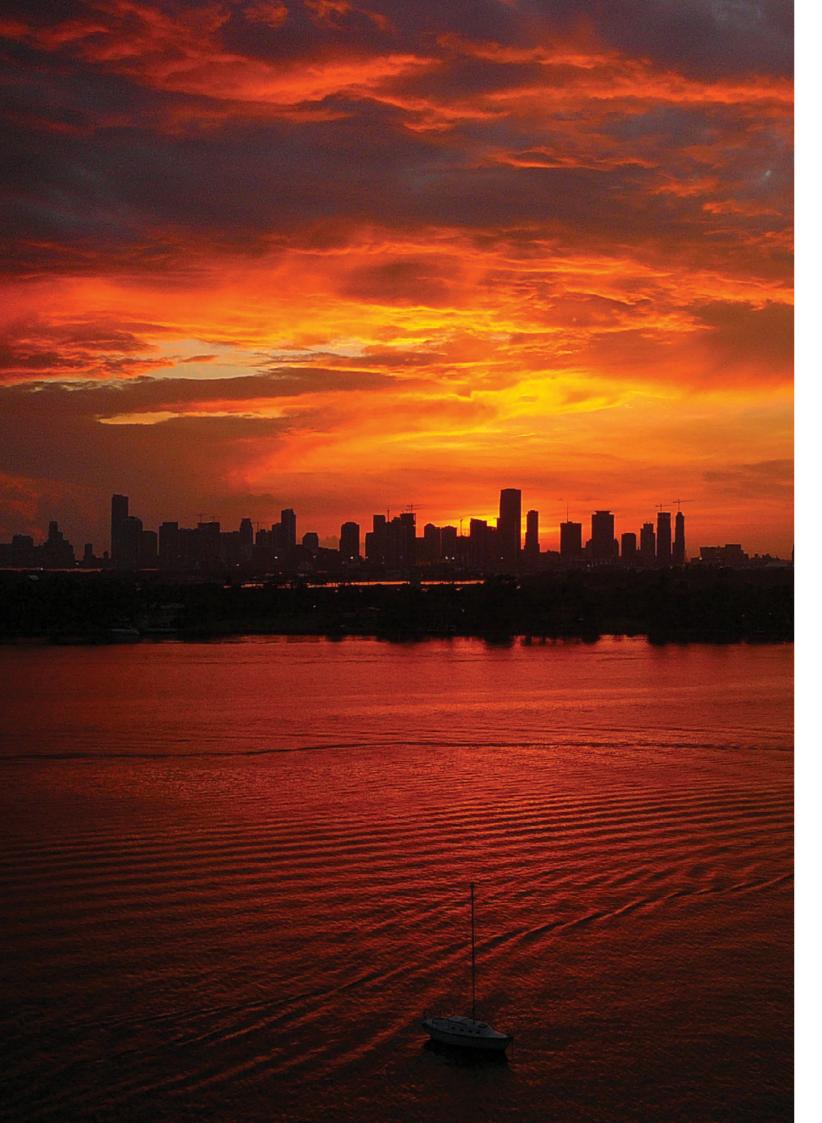

Colour is an integral component of good interior design, and when it comes to rugs selection of colour will unify and bring disparate an dindividual items of the interior scheme together harmoniously.

Selecting colours, particularly in living spaces, can sometimes require restraint and careful consideration to ensure that the result can be lived with and enjoyed in the long term.

When it comes to hallways however, commanding use of colour for a runner can provide an amazing first impression and "wow" factor to an entrance hall.

The Source Mondial Colour Variations Collection features 2 ranges which focus on variation and graduation of colour. These ranges are our stunning "Volcano" and "Sunset" rugs.

"Volcano" is available in 2 qualities, either hand-tufted or hand-knotted in NZ wool and feature a striking graduation of colour whither a tonal graduation with a fade out/fade in effect or graduated change from 1 colour to another.

"Sunset" rugs are hand-knotted in a NZ/Italian blend. The wool used to create our Sunset rugs is hand-spun and then hand-dyed in such a way as to achieve a subtle and beautiful variation of colour. Our "Sunset rugs" are available as either a variation of one colour or in the multi-coloured designs of the gorgeus "Broken Sunset" and "Moeraki Sunset" rugs, which are both particularly effective as runners.