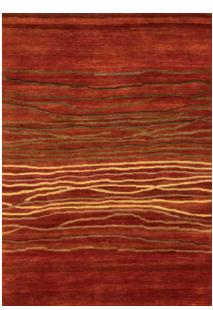

The Source Mondial Colour Variations Collection features 2 ranges which focus on variation and graduation of colour. These ranges are our stunning "Volcano" and "Sunset" rugs.

"Volcano" is available in 2 qualities, either hand-tufted or hand-knotted in NZ wool and feature a striking graduation of colour whither a tonal graduation with a fade out/fade in effect or graduated change from 1 colour to another.

# VOLCANO BLUE/GREY HAND-KNOTTED NZ WOOL

Volcano Beige/Olive

Volcano Gold

Volcano Black/Gold

Volcano Charcoal

Volcano Smoke