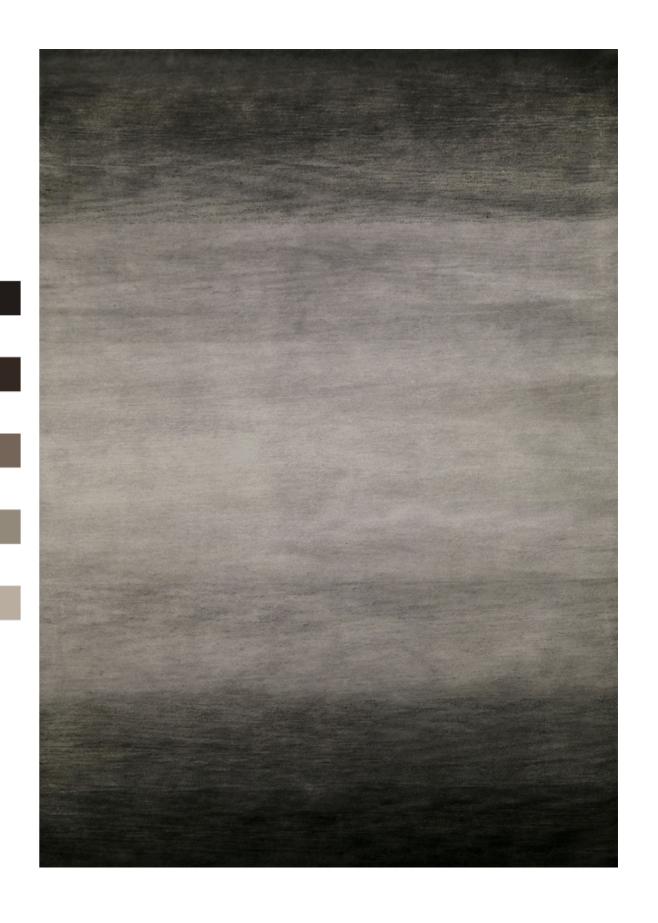

whither a tonal graduation with a fade out/fade in effect or graduated change from 1 colour to another.

"Sunset" rugs are hand-knotted in a NZ/Italian blend. The wool used to create our Sunset rugs is hand-spun and then hand-dyed in such a way as to achieve a subtle and beautiful variation of colour. Our "Sunset rugs" are available as either a variation of one colour or in the multi-coloured designs of the gorgeus "Broken Sunset" and "Moeraki Sunset" rugs, which are both particularly effective as runners.

Source Mondial holds an impressive number of rugs in stock, but if we don't hold the right variation rig in stock for you, a member of our specialist team would be pleased to advise and assist with achieving the perfect for you and your home.

THE TEAM AT SOURCE MONDIAL



















#### VOLCANO PURPLE/BLUE HAND-KNOTTED NZ WOOL















# VOLCANO BLUE/GREY HAND-KNOTTED NZ WOOL

















Volcano Beige/Olive

Volcano Gold

Volcano Black/Gold





Volcano Charcoal

Volcano Smoke











## BAMBOO VOLCANO - TAUPE/BLUE HAND-KNOTTED BAMBOO SILK





## BAMBOO VOLCANO - TAUPE/GREEN HAND-KNOTTED BAMBOO SILK





#### BAMBOO VOLCANO - TAUPE/GOLD HAND-KNOTTED BAMBOO SILK













Frosty Charcoal Black









Lilac

Indigo









Plum

Red

Fuchsia









Golden

PersimMon

Salmon







Orange

Rust

SM Burgundy









Seafoam Green Khaki



Forest











Arctic SM Blue Blue











Beige Linen Sandy



Burnished









Burnished

Persimon

Rust







Lilac

Red

Sepia









Khaki Green







Forest Denim Ink











#### DUSK TO