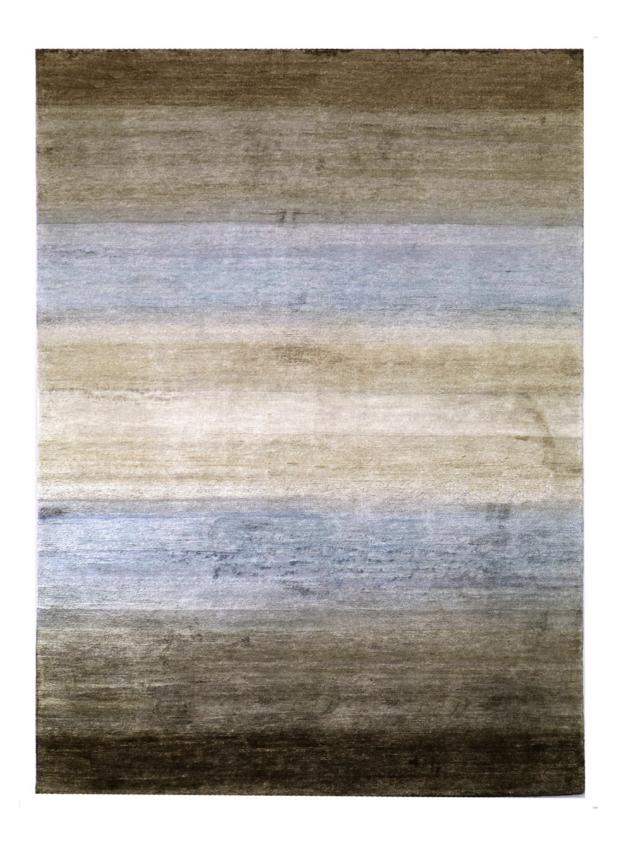

# VOLCANO BLUE/GREY HAND-KNOTTED NZ WOOL

Volcano Beige/Olive

Volcano Gold

Volcano Black/Gold

Volcano Charcoal

Volcano Smoke