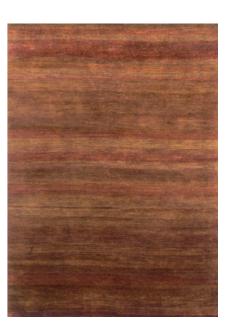

The Source Mondial Colour Variations Collection features 2 ranges which focus on variation and graduation of colour. These ranges are our stunning "Volcano" and "Sunset" rugs.

"Volcano" is available in 2 qualities, either hand-tufted or hand-knotted in NZ wool and feature a striking graduation of colour whither a tonal graduation with a fade out/fade in effect or graduated change from 1 colour to another.

#### VOLCANO PURPLE/BLUE HAND-KNOTTED NZ WOOL