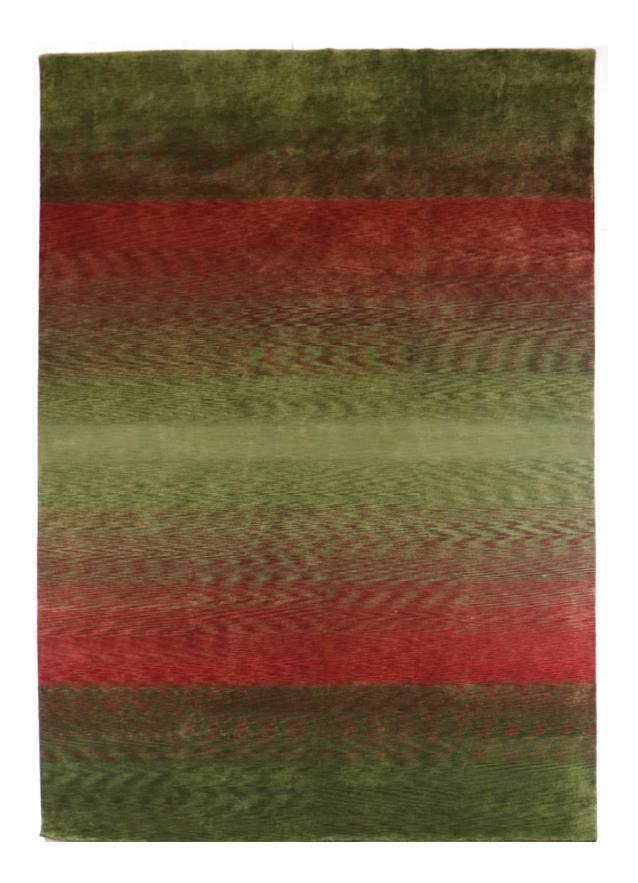

The Source Mondial Colour Variations Collection features 2 ranges which focus on variation and graduation of colour. These ranges are our stunning "Volcano" and "Sunset" rugs.

"Volcano" is available in 2 qualities, either hand-tufted or hand-knotted in NZ wool and feature a striking graduation of colour whither a tonal graduation with a fade out/fade in effect or graduated change from 1 colour to another.

#### VOLCANO PURPLE/BLUE HAND-KNOTTED NZ WOOL