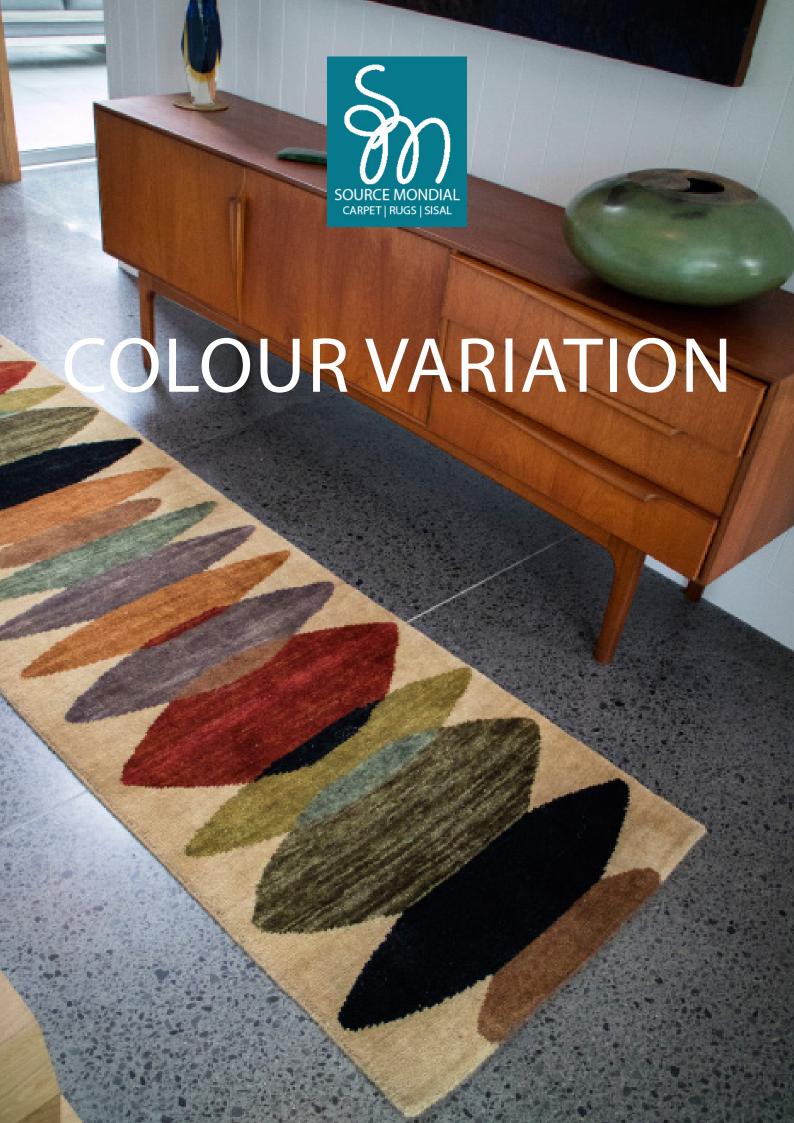

Colour is an integral component of good interior design, and when it comes to rugs selection of colour will unify and bring disparate an dindividual items of the interior scheme together harmoniously.

Selecting colours, particularly in living spaces, can sometimes require restraint and careful consideration to ensure that the result can be lived with and enjoyed in the long term.

When it comes to hallways however, commanding use of colour for a runner can provide an amazing first impression and "wow" factor to an entrance hall.

The Source Mondial Colour Variations Collection features 2 ranges which focus on variation and graduation of colour. These ranges are our stunning "Volcano" and "Sunset" rugs.

"Volcano" is available in 2 qualities, either hand-tufted or hand-knotted in NZ wool and feature a striking graduation of colour whither a tonal graduation with a fade out/fade in effect or graduated change from 1 colour to another.