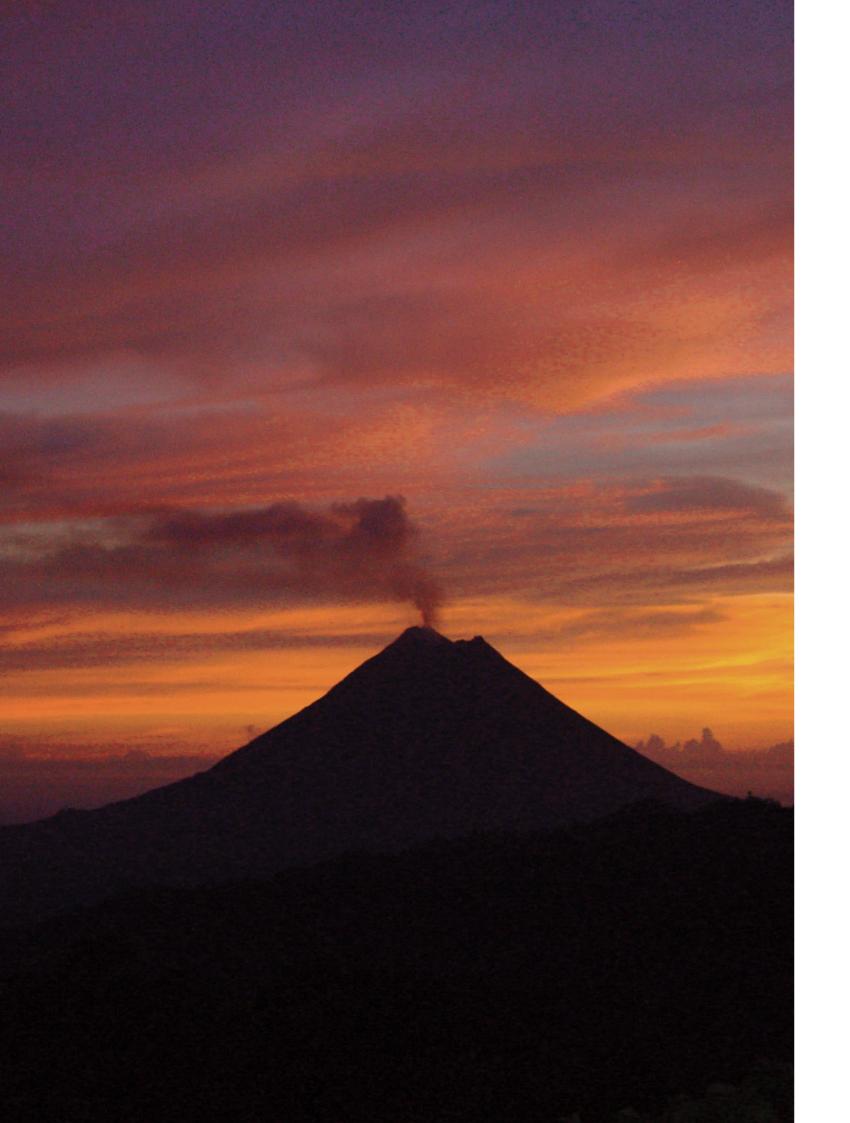

The Source Mondial Colour Variations Collection features 2 ranges which focus on variation and graduation of colour. These ranges are our stunning "Volcano" and "Sunset" rugs.

"Volcano" is available in 2 qualities, either hand-tufted or hand-knotted in NZ wool and feature a striking graduation of colour whither a tonal graduation with a fade out/fade in effect or graduated change from 1 colour to another.

#### VOLCANO PURPLE/BLUE HAND-KNOTTED NZ WOOL