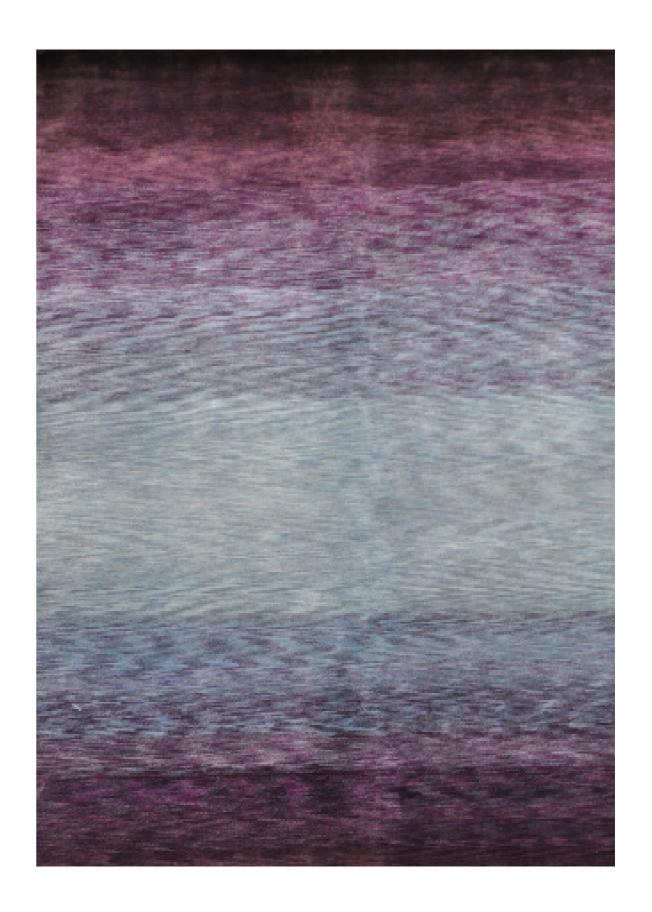

ffect or graduated change from 1 colour to another.

"Sunset" rugs are hand-knotted in a NZ/Italian blend. The wool used to create our Sunset rugs is hand-spun and then hand-dyed in such a way as to achieve a subtle and beautiful variation of colour. Our "Sunset rugs" are available as either a variation of one colour or in the multi-coloured designs of the gorgeus "Broken Sunset" and "Moeraki Sunset" rugs, which are both particularly effective as runners.

Source Mondial holds an impressive number of rugs in stock, but if we don't hold the right variation rig in stock for you, a member of our specialist team would be pleased to advise and assist with achieving the perfect for you and your home.

THE TEAM AT SOURCE MONDIAL



















#### VOLCANO PURPLE/BLUE HAND-KNOTTED NZ WOOL















# VOLCANO BLUE/GREY HAND-KNOTTED NZ WOOL

















Volcano Beige/Olive

Volcano Gold

Volcano Black/Gold





Volcano Charcoal

Volcano Smoke











## BAMBOO VOLCANO - TAUPE/BLUE HAND-KNOTTED BAMBOO SILK





## BAMBOO VOLCANO - TAUPE/GREEN HAND-KNOTTED BAMBOO SILK





#### BAMBOO VOLCANO - TAUPE/GOLD HAND-KNOTTED BAMBOO SILK













Frosty Charcoal Black









Lilac

Indigo









Plum

Red

Fuchsia









Golden

PersimMon

Salmon







Orange

Rust

SM Burgundy









Seafoam Green Khaki



Forest











Arctic SM Blue Blue











Beige Linen Sandy



Burnished









Burnished

Persimon

Rust







Lilac

Red

Sepia









Khaki Green







Forest Denim Ink











#### DUSK TO DAWN HAND-KNOTTED NZ/ITALIAN WOOL







Rust/Purple