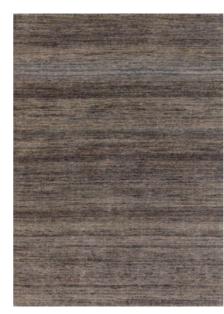

The Source Mondial Colour Variations Collection features 2 ranges which focus on variation and graduation of colour. These ranges are our stunning "Volcano" and "Sunset" rugs.

"Volcano" is available in 2 qualities, either hand-tufted or hand-knotted in NZ wool and feature a striking graduation of colour whither a tonal graduation with a fade out/fade in effect or graduated change from 1 colour to another.

#### VOLCANO PURPLE/BLUE HAND-KNOTTED NZ WOOL