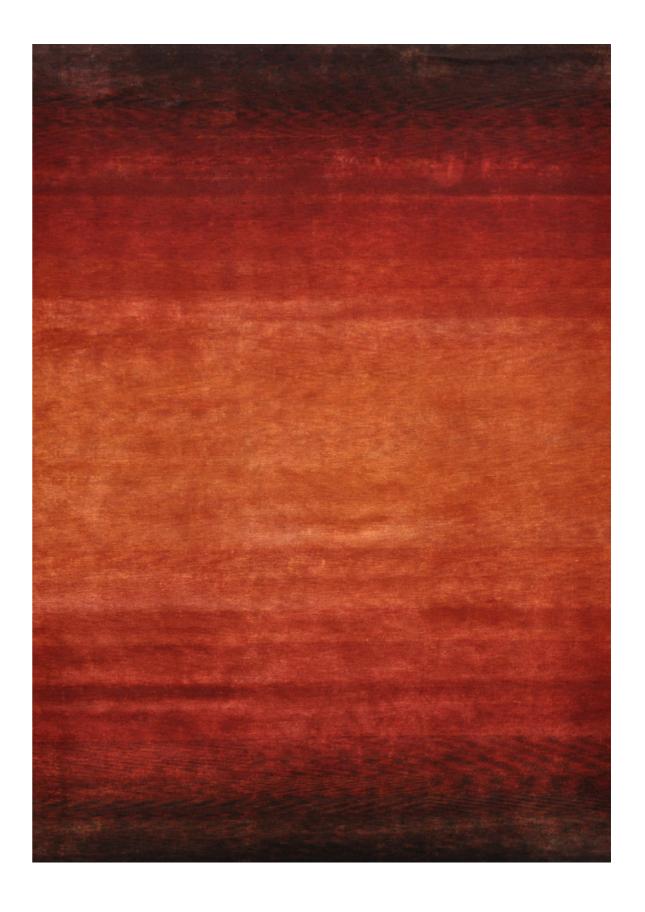

"Sunset" rugs are hand-knotted in a NZ/Italian blend. The wool used to create our Sunset rugs is hand-spun and then hand-dyed in such a way as to achieve a subtle and beautiful variation of colour. Our "Sunset rugs" are available as either a variation of one colour or in the multi-coloured designs of the gorgeus "Broken Sunset" and "Moeraki Sunset" rugs, which are both particularly effective as runners.

#### DUSK TO DAWN HAND-KNOTTED NZ/ITALIAN WOOL

Rust/Purple

Rouge/Gold

Burnish/Blue

Forest/Black

Rust/Tangerine

Blue/Orange