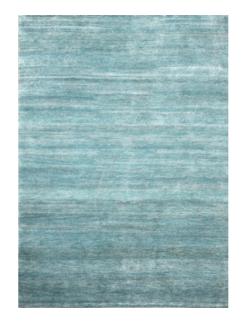

The Source Mondial Colour Variations Collection features 2 ranges which focus on variation and graduation of colour. These ranges are our stunning "Volcano" and "Sunset" rugs.

"Volcano" is available in 2 qualities, either hand-tufted or hand-knotted in NZ wool and feature a striking graduation of colour whither a tonal graduation with a fade out/fade in effect or graduated change from 1 colour to another.

#### VOLCANO PURPLE/BLUE HAND-KNOTTED NZ WOOL