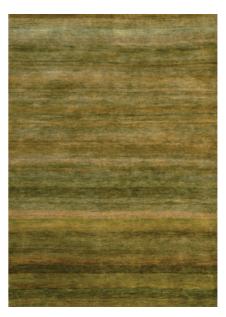

The Source Mondial Colour Variations Collection features 2 ranges which focus on variation and graduation of colour. These ranges are our stunning "Volcano" and "Sunset" rugs.

"Volcano" is available in 2 qualities, either hand-tufted or hand-knotted in NZ wool and feature a striking graduation of colour whither a tonal graduation with a fade out/fade in effect or graduated change from 1 colour to another.

# VOLCANO BLUE/GREY HAND-KNOTTED NZ WOOL

Volcano Beige/Olive

Volcano Gold

Volcano Black/Gold

Volcano Charcoal

Volcano Smoke