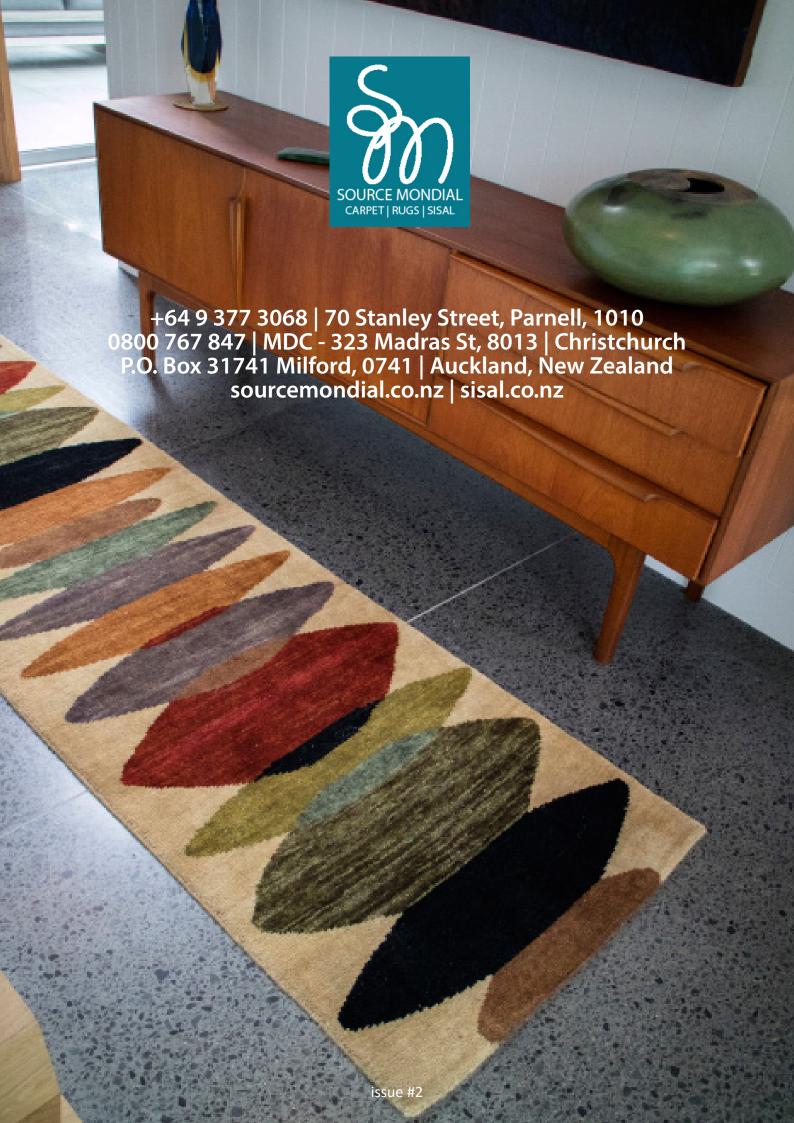

## MOERAKI SUNSET RUNNERS HAND-KNOTTED NZ/ITALIAN WOOL

Green Rust Natural

#### MOERAKI SUNSET RUNNERS

Gold Blue Black