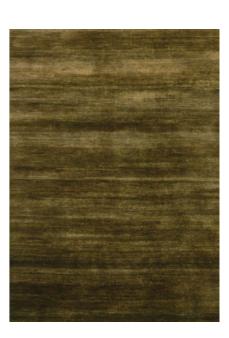

The Source Mondial Colour Variations Collection features 2 ranges which focus on variation and graduation of colour. These ranges are our stunning "Volcano" and "Sunset" rugs.

"Volcano" is available in 2 qualities, either hand-tufted or hand-knotted in NZ wool and feature a striking graduation of colour whither a tonal graduation with a fade out/fade in effect or graduated change from 1 colour to another.

# VOLCANO BLUE/GREY HAND-KNOTTED NZ WOOL

Volcano Beige/Olive

Volcano Gold

Volcano Black/Gold

Volcano Charcoal

Volcano Smoke