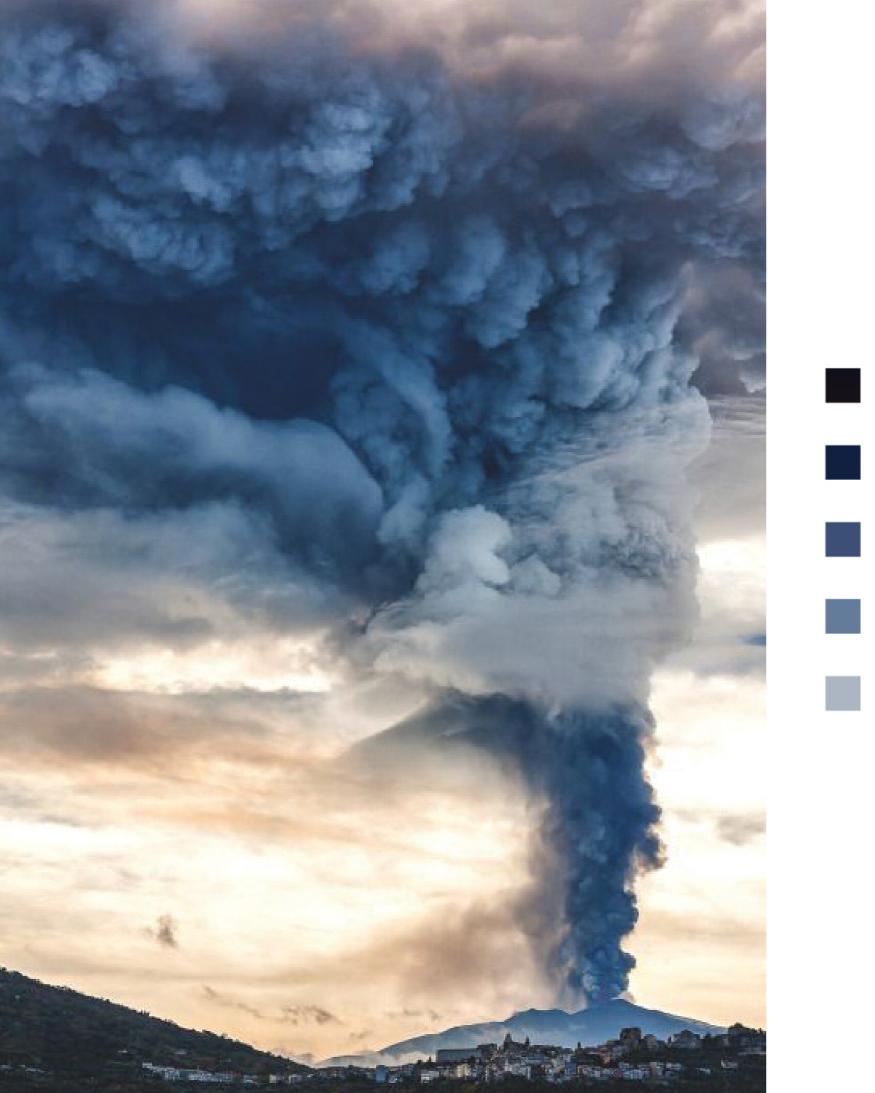

The Source Mondial Colour Variations Collection features 2 ranges which focus on variation and graduation of colour. These ranges are our stunning "Volcano" and "Sunset" rugs.

"Volcano" is available in 2 qualities, either hand-tufted or hand-knotted in NZ wool and feature a striking graduation of colour whither a tonal graduation with a fade out/fade in effect or graduated change from 1 colour to another.

#### VOLCANO PURPLE/BLUE HAND-KNOTTED NZ WOOL

# VOLCANO BLUE/GREY HAND-KNOTTED NZ WOOL

Volcano Beige/Olive

Volcano Gold

Volcano Black/Gold

Volcano Charcoal

Volcano Smoke