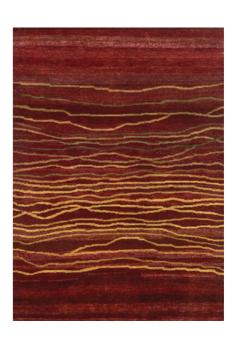

The Source Mondial Colour Variations Collection features 2 ranges which focus on variation and graduation of colour. These ranges are our stunning "Volcano" and "Sunset" rugs.

"Volcano" is available in 2 qualities, either hand-tufted or hand-knotted in NZ wool and feature a striking graduation of colour whither a tonal graduation with a fade out/fade in effect or graduated change from 1 colour to another.

# VOLCANO BLUE/GREY HAND-KNOTTED NZ WOOL

Volcano Beige/Olive

Volcano Gold

Volcano Black/Gold

Volcano Charcoal

Volcano Smoke