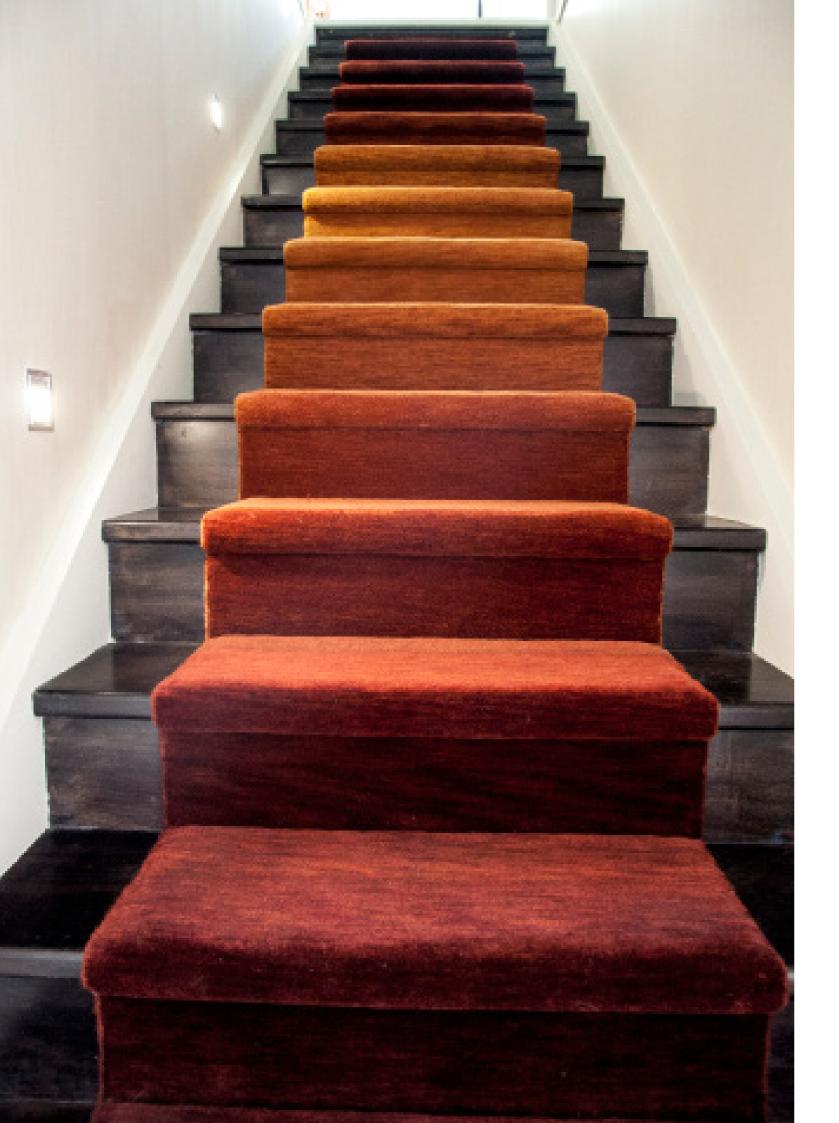

#### DUSK TO DAWN HAND-KNOTTED NZ/ITALIAN WOOL

Rust/Purple

Rouge/Gold

Burnish/Blue

Forest/Black

Rust/Tangerine

Blue/Orange