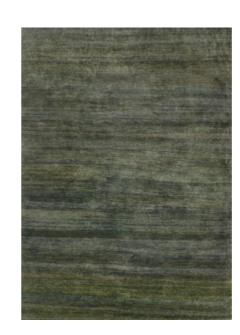

The Source Mondial Colour Variations Collection features 2 ranges which focus on variation and graduation of colour. These ranges are our stunning "Volcano" and "Sunset" rugs.

"Volcano" is available in 2 qualities, either hand-tufted or hand-knotted in NZ wool and feature a striking graduation of colour whither a tonal graduation with a fade out/fade in effect or graduated change from 1 colour to another.

# VOLCANO BLUE/GREY HAND-KNOTTED NZ WOOL

Volcano Beige/Olive

Volcano Gold

Volcano Black/Gold

Volcano Charcoal

Volcano Smoke