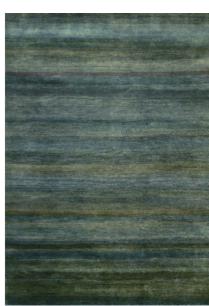

The Source Mondial Colour Variations Collection features 2 ranges which focus on variation and graduation of colour. These ranges are our stunning "Volcano" and "Sunset" rugs.

"Volcano" is available in 2 qualities, either hand-tufted or hand-knotted in NZ wool and feature a striking graduation of colour whither a tonal graduation with a fade out/fade in effect or graduated change from 1 colour to another.

"Sunset" rugs are hand-knotted in a NZ/Italian blend. The wool used to create our Sunset rugs is hand-spun and then hand-dyed in such a way as to achieve a subtle and beautiful variation of colour. Our "Sunset rugs" are available as either a variation of one colour or in the multi-coloured designs of the gorgeus "Broken Sunset" and "Moeraki Sunset" rugs, which are both particularly effective as runners.