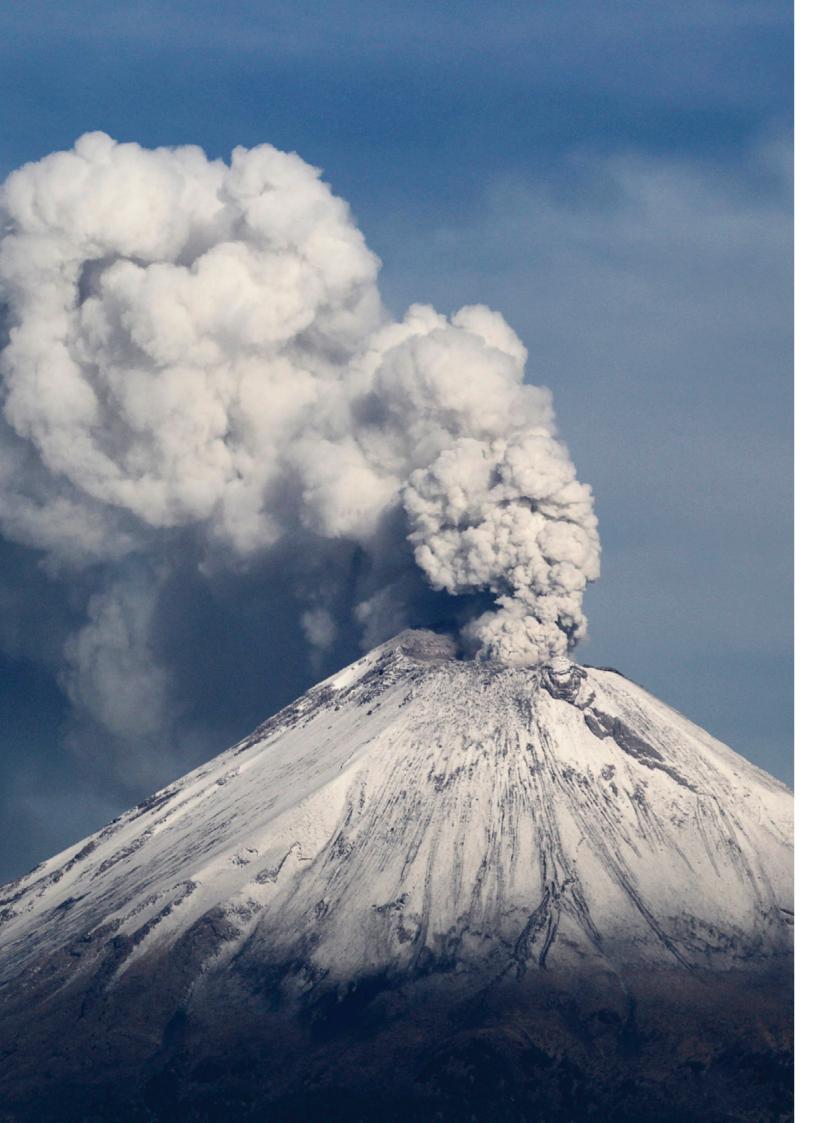

The Source Mondial Colour Variations Collection features 2 ranges which focus on variation and graduation of colour. These ranges are our stunning "Volcano" and "Sunset" rugs.

"Volcano" is available in 2 qualities, either hand-tufted or hand-knotted in NZ wool and feature a striking graduation of colour whither a tonal graduation with a fade out/fade in effect or graduated change from 1 colour to another.

# VOLCANO BLUE/GREY HAND-KNOTTED NZ WOOL

Volcano Beige/Olive

Volcano Gold

Volcano Black/Gold

Volcano Charcoal

Volcano Smoke