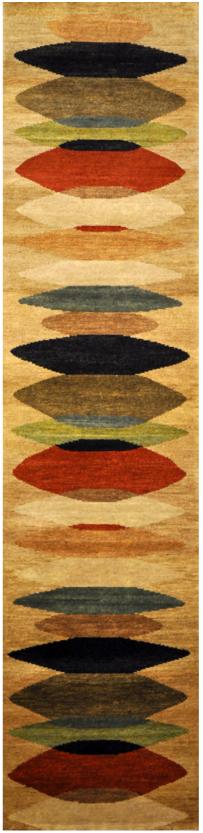

# VOLCANO BLUE/GREY HAND-KNOTTED NZ WOOL

Volcano Beige/Olive

Volcano Gold

Volcano Black/Gold

Volcano Charcoal

Volcano Smoke