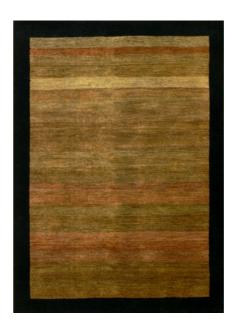

The Source Mondial Colour Variations Collection features 2 ranges which focus on variation and graduation of colour. These ranges are our stunning "Volcano" and "Sunset" rugs.

"Volcano" is available in 2 qualities, either hand-tufted or hand-knotted in NZ wool and feature a striking graduation of colour whither a tonal graduation with a fade out/fade in effect or graduated change from 1 colour to another.

# VOLCANO BLUE/GREY HAND-KNOTTED NZ WOOL

Volcano Beige/Olive

Volcano Gold

Volcano Black/Gold

Volcano Charcoal

Volcano Smoke