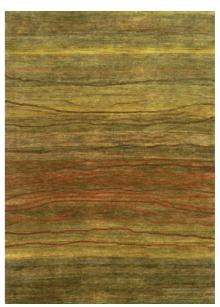

#### MOERAKI SUNSETS HAND-KNOTTED NZ/ITALIAN WOOL

Embers

Rust

Blue

Burnished

Storm