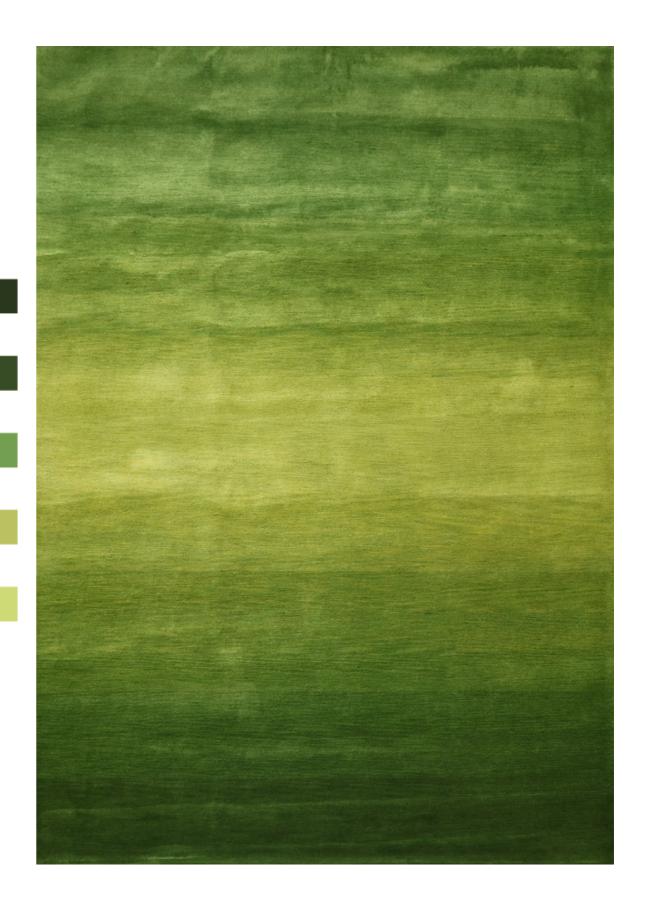

lour whither a tonal graduation with a fade out/fade in effect or graduated change from 1 colour to another.

"Sunset" rugs are hand-knotted in a NZ/Italian blend. The wool used to create our Sunset rugs is hand-spun and then hand-dyed in such a way as to achieve a subtle and beautiful variation of colour. Our "Sunset rugs" are available as either a variation of one colour or in the multi-coloured designs of the gorgeus "Broken Sunset" and "Moeraki Sunset" rugs, which are both particularly effective as runners.

Source Mondial holds an impressive number of rugs in stock, but if we don't hold the right variation rig in stock for you, a member of our specialist team would be pleased to advise and assist with achieving the perfect for you and your home.

THE TEAM AT SOURCE MONDIAL



















#### VOLCANO PURPLE/BLUE HAND-KNOTTED NZ WOOL















# VOLCANO BLUE/GREY HAND-KNOTTED NZ WOOL

















Volcano Beige/Olive

Volcano Gold

Volcano Black/Gold





Volcano Charcoal

Volcano Smoke











## BAMBOO VOLCANO - TAUPE/BLUE HAND-KNOTTED BAMBOO SILK





## BAMBOO VOLCANO - TAUPE/GREEN HAND-KNOTTED BAMBOO SILK





#### BAMBOO VOLCANO - TAUPE/GOLD HAND-KNOTTED BAMBOO SILK













Frosty Charcoal Black









Lilac

Indigo









Plum

Red

Fuchsia









Golden

PersimMon

Salmon







Orange

Rust

SM Burgundy









Seafoam Green Khaki



Forest











Arctic SM Blue Blue











Beige Linen Sandy



Burnished









Burnished

Persimon

Rust







Lilac

Red

Sepia









Khaki Green







Forest Denim Ink











#### DUS