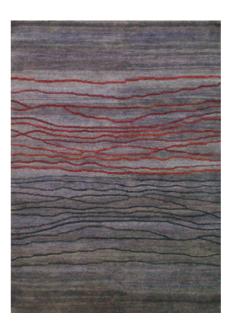

The Source Mondial Colour Variations Collection features 2 ranges which focus on variation and graduation of colour. These ranges are our stunning "Volcano" and "Sunset" rugs.

"Volcano" is available in 2 qualities, either hand-tufted or hand-knotted in NZ wool and feature a striking graduation of colour whither a tonal graduation with a fade out/fade in effect or graduated change from 1 colour to another.

# VOLCANO BLUE/GREY HAND-KNOTTED NZ WOOL

Volcano Beige/Olive

Volcano Gold

Volcano Black/Gold

Volcano Charcoal

Volcano Smoke