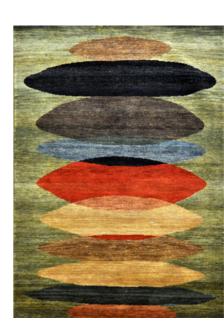

# VOLCANO BLUE/GREY HAND-KNOTTED NZ WOOL

Volcano Beige/Olive

Volcano Gold

Volcano Black/Gold

Volcano Charcoal

Volcano Smoke