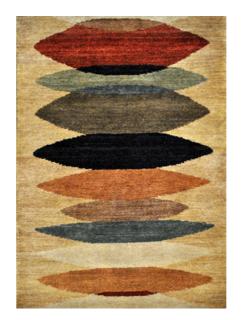

#### VOLCANO PURPLE/BLUE HAND-KNOTTED NZ WOOL

# VOLCANO BLUE/GREY HAND-KNOTTED NZ WOOL

Volcano Beige/Olive

Volcano Gold

Volcano Black/Gold

Volcano Charcoal

Volcano Smoke