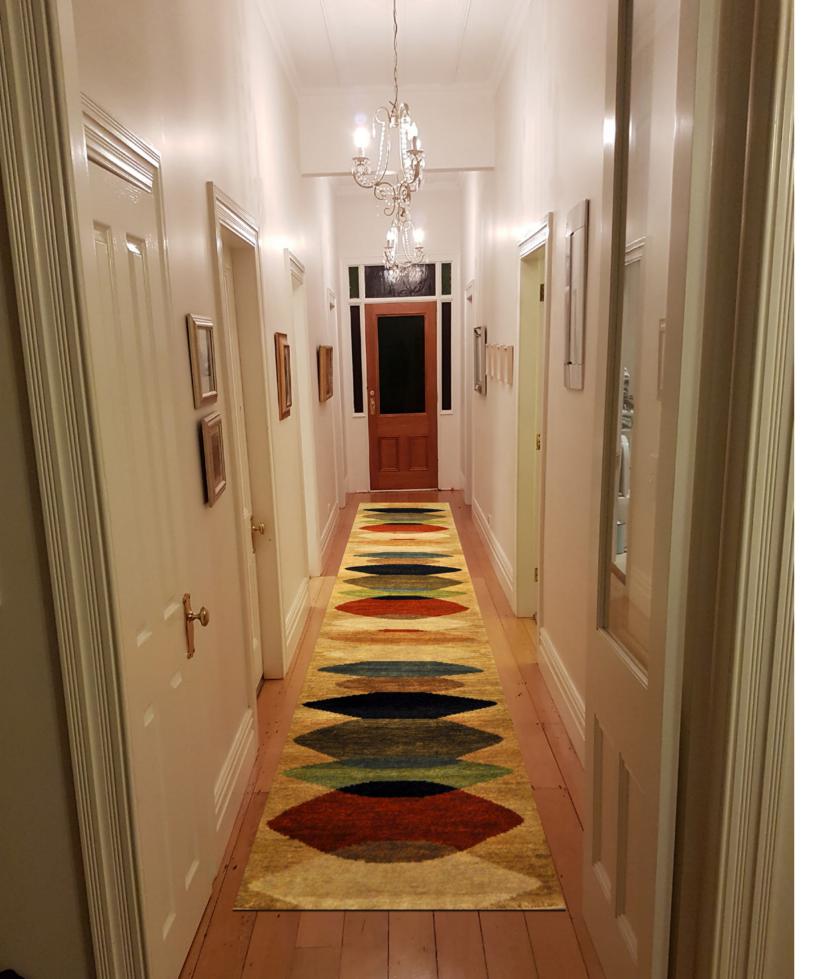

"Sunset" rugs are hand-knotted in a NZ/Italian blend. The wool used to create our Sunset rugs is hand-spun and then hand-dyed in such a way as to achieve a subtle and beautiful variation of colour. Our "Sunset rugs" are available as either a variation of one colour or in the multi-coloured designs of the gorgeus "Broken Sunset" and "Moeraki Sunset" rugs, which are both particularly effective as runners.

## MOERAKI SUNSET RUNNERS HAND-KNOTTED NZ/ITALIAN WOOL

Green Rust Natural

#### MOERAKI SUNSET RUNNERS

Gold Blue Black