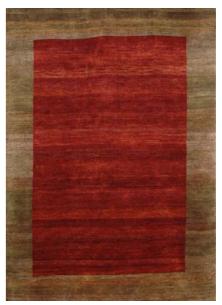

"Sunset" rugs are hand-knotted in a NZ/Italian blend. The wool used to create our Sunset rugs is hand-spun and then hand-dyed in such a way as to achieve a subtle and beautiful variation of colour. Our "Sunset rugs" are available as either a variation of one colour or in the multi-coloured designs of the gorgeus "Broken Sunset" and "Moeraki Sunset" rugs, which are both particularly effective as runners.

#### MOERAKI SUNSETS HAND-KNOTTED NZ/ITALIAN WOOL

Gold

Dark Gold

Sepia

Aqua

Green

Lilac

#### MOERAKI SUNSETS HAND-KNOTTED NZ/ITALIAN WOOL

Embers

Rust

Blue

Burnished

Storm