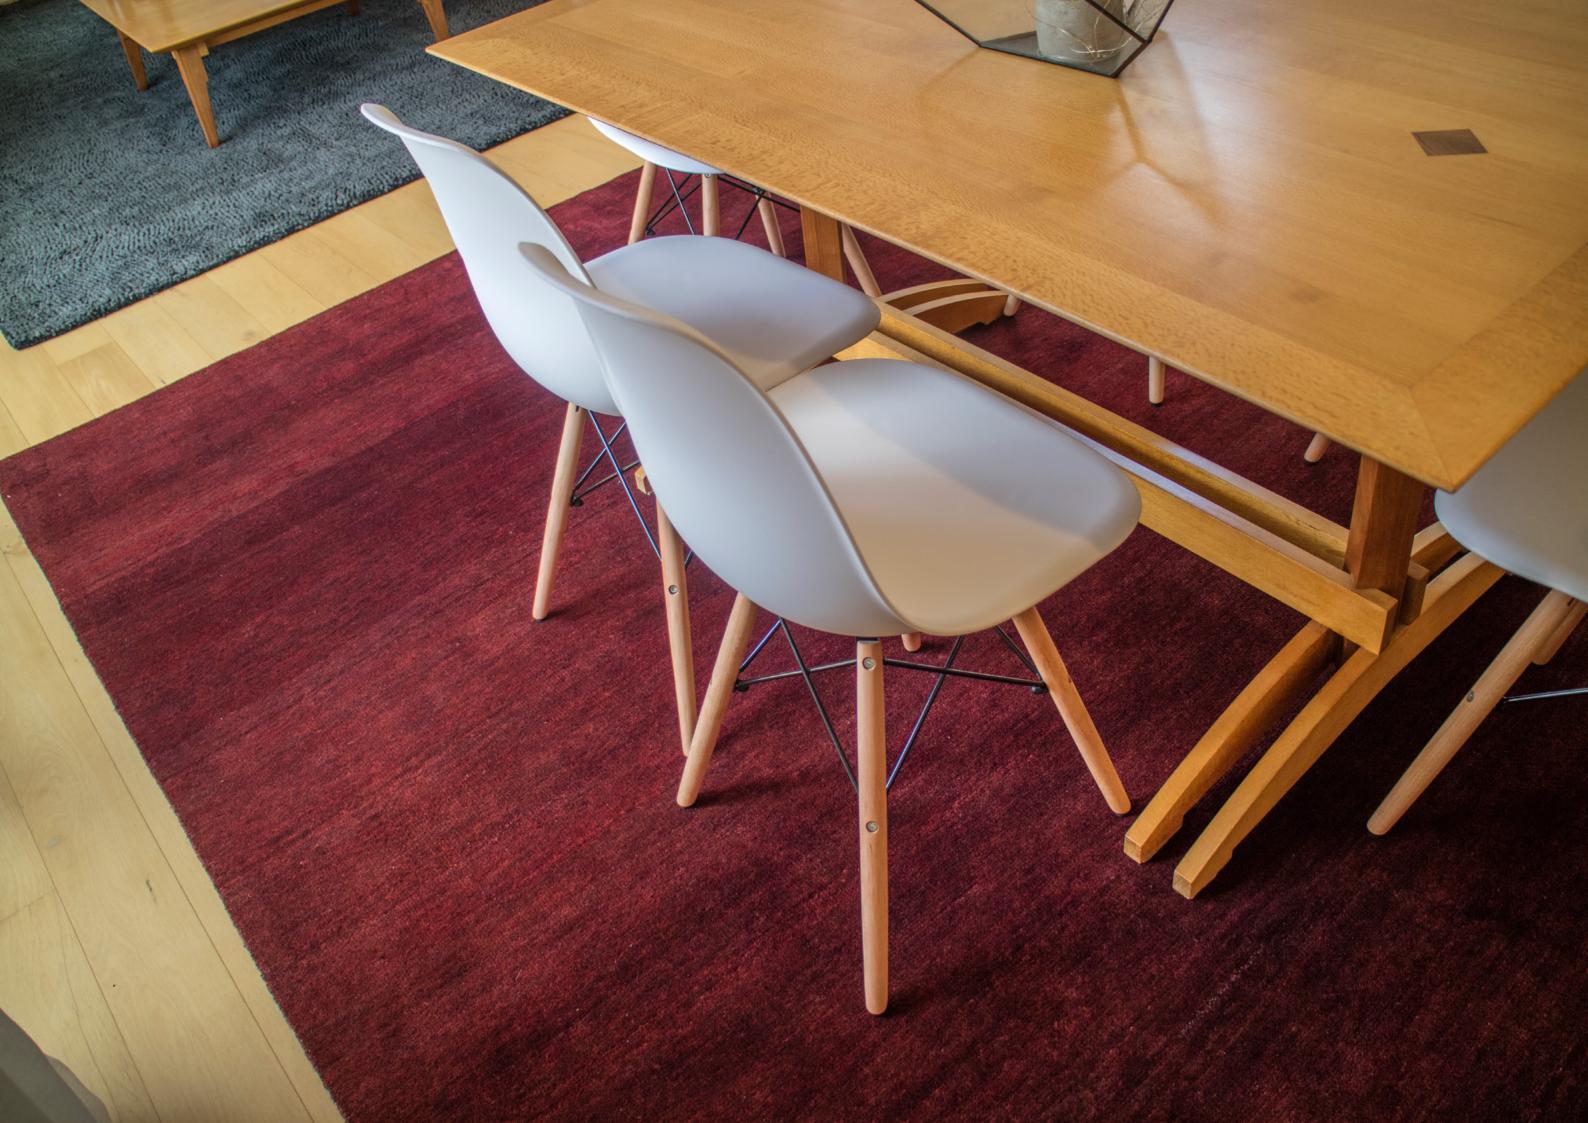

"Sunset" rugs are hand-knotted in a NZ/Italian blend. The wool used to create our Sunset rugs is hand-spun and then hand-dyed in such a way as to achieve a subtle and beautiful variation of colour. Our "Sunset rugs" are available as either a variation of one colour or in the multi-coloured designs of the gorgeus "Broken Sunset" and "Moeraki Sunset" rugs, which are both particularly effective as runners.