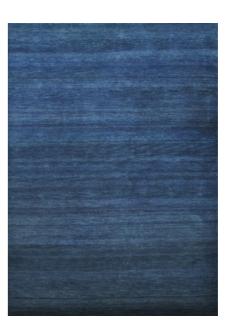

The Source Mondial Colour Variations Collection features 2 ranges which focus on variation and graduation of colour. These ranges are our stunning "Volcano" and "Sunset" rugs.

"Volcano" is available in 2 qualities, either hand-tufted or hand-knotted in NZ wool and feature a striking graduation of colour whither a tonal graduation with a fade out/fade in effect or graduated change from 1 colour to another.

# VOLCANO BLUE/GREY HAND-KNOTTED NZ WOOL

Volcano Beige/Olive

Volcano Gold

Volcano Black/Gold

Volcano Charcoal

Volcano Smoke