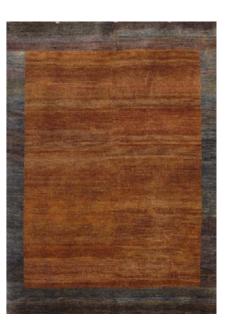

The Source Mondial Colour Variations Collection features 2 ranges which focus on variation and graduation of colour. These ranges are our stunning "Volcano" and "Sunset" rugs.

"Volcano" is available in 2 qualities, either hand-tufted or hand-knotted in NZ wool and feature a striking graduation of colour whither a tonal graduation with a fade out/fade in effect or graduated change from 1 colour to another.

#### VOLCANO PURPLE/BLUE HAND-KNOTTED NZ WOOL

# VOLCANO BLUE/GREY HAND-KNOTTED NZ WOOL

Volcano Beige/Olive

Volcano Gold

Volcano Black/Gold

Volcano Charcoal

Volcano Smoke