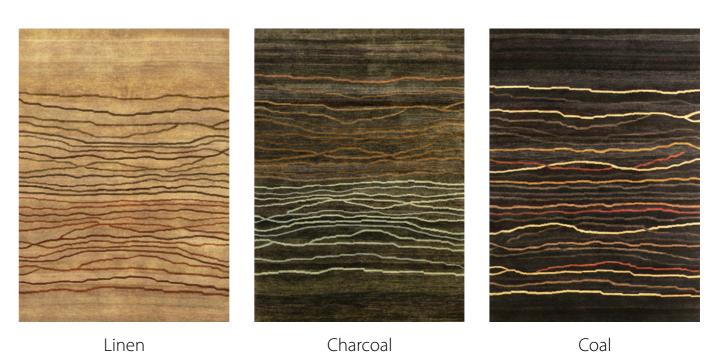

The Source Mondial Colour Variations Collection features 2 ranges which focus on variation and graduation of colour. These ranges are our stunning "Volcano" and "Sunset" rugs.

"Volcano" is available in 2 qualities, either hand-tufted or hand-knotted in NZ wool and feature a striking graduation of colour whither a tonal graduation with a fade out/fade in effect or graduated change from 1 colour to another.

#### VOLCANO PURPLE/BLUE HAND-KNOTTED NZ WOOL

# VOLCANO BLUE/GREY HAND-KNOTTED NZ WOOL

Volcano Beige/Olive

Volcano Gold

Volcano Black/Gold

Volcano Charcoal

Volcano Smoke