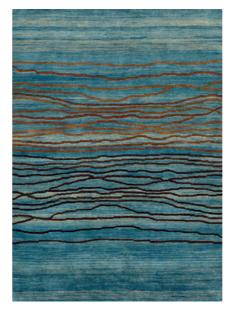

"Sunset" rugs are hand-knotted in a NZ/Italian blend. The wool used to create our Sunset rugs is hand-spun and then hand-dyed in such a way as to achieve a subtle and beautiful variation of colour. Our "Sunset rugs" are available as either a variation of one colour or in the multi-coloured designs of the gorgeus "Broken Sunset" and "Moeraki Sunset" rugs, which are both particularly effective as runners.

## MOERAKI SUNSET RUNNERS HAND-KNOTTED NZ/ITALIAN WOOL

Green Rust Natural

#### MOERAKI SUNSET RUNNERS

Gold Blue Black