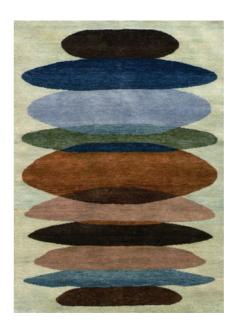

#### VOLCANO PURPLE/BLUE HAND-KNOTTED NZ WOOL

# VOLCANO BLUE/GREY HAND-KNOTTED NZ WOOL

Volcano Beige/Olive

Volcano Gold

Volcano Black/Gold

Volcano Charcoal

Volcano Smoke