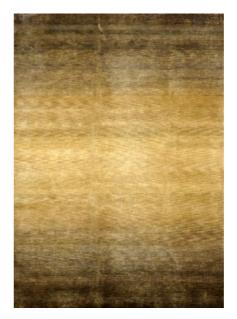

The Source Mondial Colour Variations Collection features 2 ranges which focus on variation and graduation of colour. These ranges are our stunning "Volcano" and "Sunset" rugs.

"Volcano" is available in 2 qualities, either hand-tufted or hand-knotted in NZ wool and feature a striking graduation of colour whither a tonal graduation with a fade out/fade in effect or graduated change from 1 colour to another.

# VOLCANO BLUE/GREY HAND-KNOTTED NZ WOOL

Volcano Beige/Olive

Volcano Gold

Volcano Black/Gold

Volcano Charcoal

Volcano Smoke