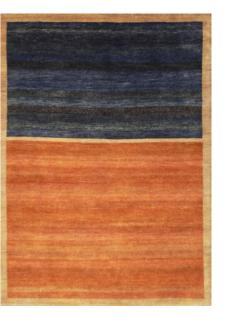

"Sunset" rugs are hand-knotted in a NZ/Italian blend. The wool used to create our Sunset rugs is hand-spun and then hand-dyed in such a way as to achieve a subtle and beautiful variation of colour. Our "Sunset rugs" are available as either a variation of one colour or in the multi-coloured designs of the gorgeus "Broken Sunset" and "Moeraki Sunset" rugs, which are both particularly effective as runners.

## MOERAKI SUNSET RUNNERS HAND-KNOTTED NZ/ITALIAN WOOL

Green Rust Natural

#### MOERAKI SUNSET RUNNERS

Gold Blue Black