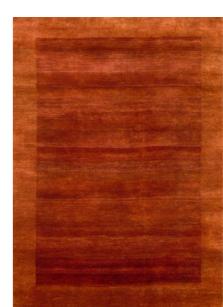

"Sunset" rugs are hand-knotted in a NZ/Italian blend. The wool used to create our Sunset rugs is hand-spun and then hand-dyed in such a way as to achieve a subtle and beautiful variation of colour. Our "Sunset rugs" are available as either a variation of one colour or in the multi-coloured designs of the gorgeus "Broken Sunset" and "Moeraki Sunset" rugs, which are both particularly effective as runners.

#### DUSK TO DAWN HAND-KNOTTED NZ/ITALIAN WOOL

Rust/Purple

Rouge/Gold

Burnish/Blue

Forest/Black

Rust/Tangerine

Blue/Orange