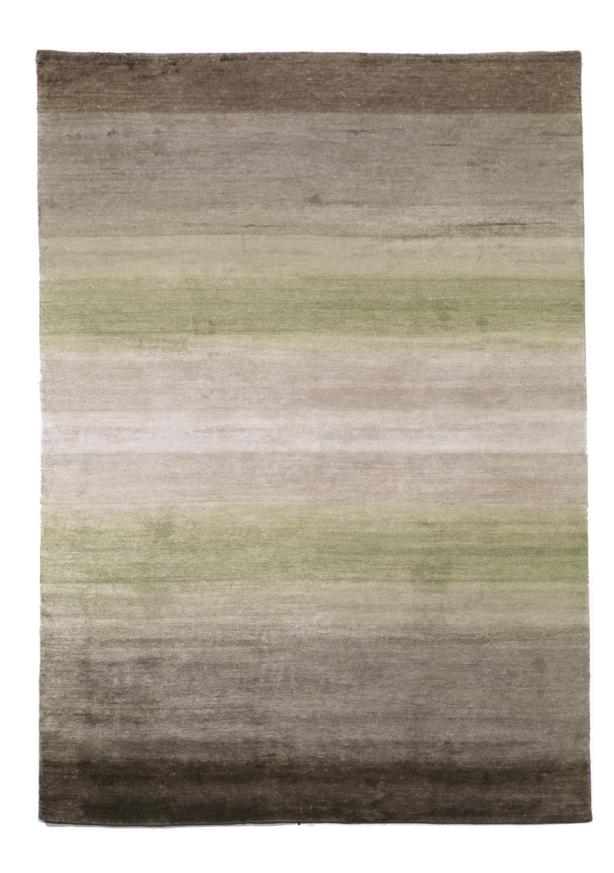

r a variation of one colour or in the multi-coloured designs of the gorgeus "Broken Sunset" and "Moeraki Sunset" rugs, which are both particularly effective as runners.

Source Mondial holds an impressive number of rugs in stock, but if we don't hold the right variation rig in stock for you, a member of our specialist team would be pleased to advise and assist with achieving the perfect for you and your home.

THE TEAM AT SOURCE MONDIAL



















#### VOLCANO PURPLE/BLUE HAND-KNOTTED NZ WOOL















# VOLCANO BLUE/GREY HAND-KNOTTED NZ WOOL

















Volcano Beige/Olive

Volcano Gold

Volcano Black/Gold





Volcano Charcoal

Volcano Smoke











## BAMBOO VOLCANO - TAUPE/BLUE HAND-KNOTTED BAMBOO SILK





## BAMBOO VOLCANO - TAUPE/GREEN HAND-KNOTTED BAMBOO SILK





#### BAMBOO VOLCANO - TAUPE/GOLD HAND-KNOTTED BAMBOO SILK













Frosty Charcoal Black









Lilac

Indigo









Plum

Red

Fuchsia









Golden

PersimMon

Salmon







Orange

Rust

SM Burgundy









Seafoam Green Khaki



Forest











Arctic SM Blue Blue











Beige Linen Sandy



Burnished









Burnished

Persimon

Rust







Lilac

Red

Sepia









Khaki Green







Forest Denim Ink











#### DUSK TO DAWN HAND-KNOTTED NZ/ITALIAN WOOL







Rust/Purple

Rouge/Gold

Burnish/Blue







Forest/Black

Rust/Tangerine

Blue/Orange



#### MOERAKI SUNSETS HAND-KNOTTED NZ/ITALIAN WOOL







Gold

Dark Gold

Sepia







Aqua

Green

Lilac



#### MOERAKI SUNSETS HAND-KNOTTED NZ/ITALIAN WOOL







Embers

Rust

Blue





Burnished

Storm



##