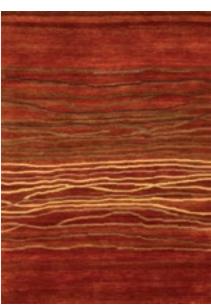

# TERRA VARIATION STOCK RUGS HAND-KNOTTED NZ/ITALIAN WOOL 11mm Pile Height

Forest Arctic

Frosty Charcoal Black

Lilac

Indigo Purple

Plum

Red

Fuchsia

Golden

PersimMon

Salmon

Orange

Rust

SM Burgundy

Khaki

Seafoam