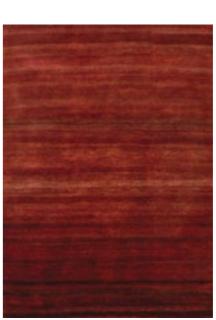

# TERRA VARIATION STOCK RUGS HAND-KNOTTED NZ/ITALIAN WOOL 11mm Pile Height

Ash Cloud

# TERRA VARIATION STOCK RUGS HAND-KNOTTED NZ/ITALIAN WOOL 11mm Pile Height

SM Blue Pacific Blue

# TERRA VARIATION STOCK RUGS HAND-KNOTTED NZ/ITALIAN WOOL 11mm Pile Height

Forest Arctic

Frosty Charcoal Black

Lilac

Indigo Purple

Plum

Red

Fuchsia