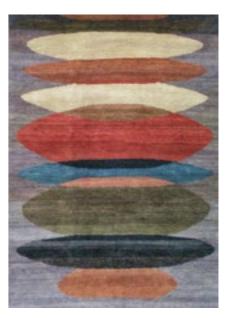

# TERRA VARIATION STOCK RUGS HAND-KNOTTED NZ/ITALIAN WOOL 11mm Pile Height

Forest Arctic

Frosty Charcoal Black

Lilac

Indigo Purple

Plum

Red

Fuchsia

Golden

PersimMon

Salmon

Orange

Rust

SM Burgundy

Khaki

Seafoam