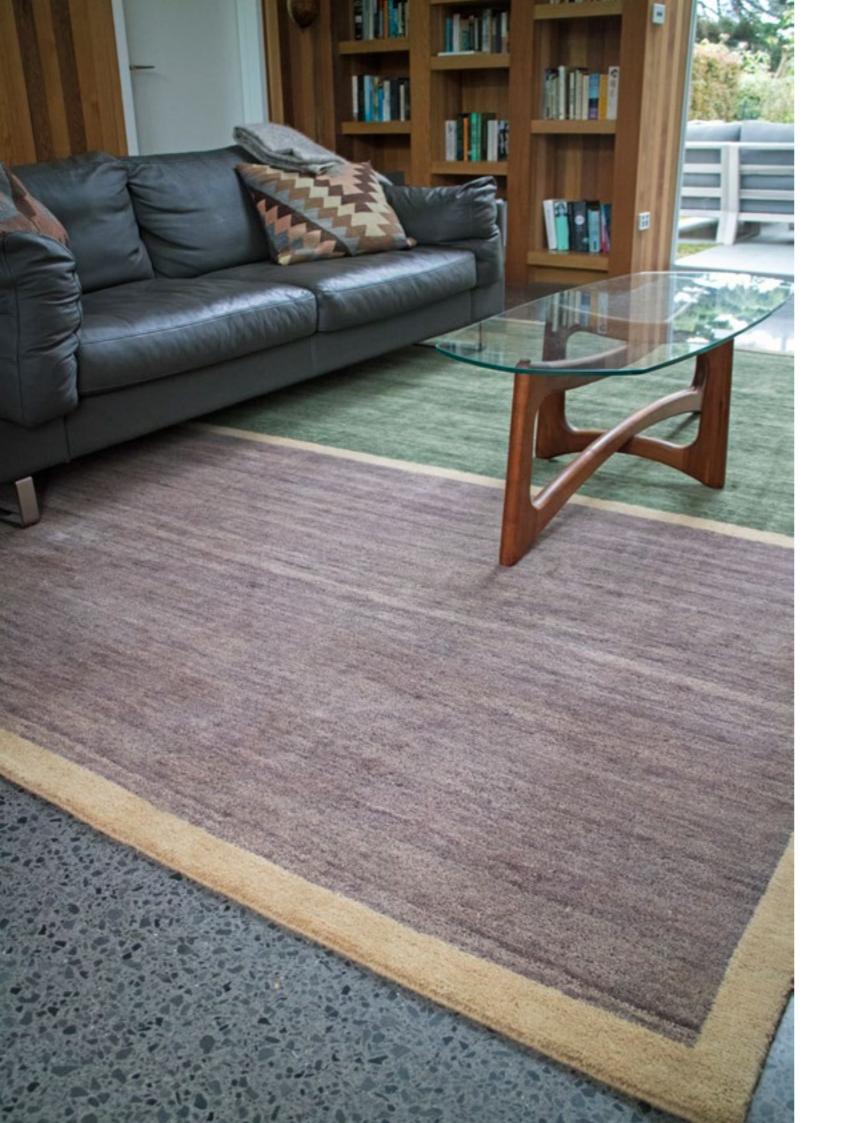

Selecting rug colour, particularly in living spaces, can sometimes require restraint and balance to ensure that the result can be lived with and enjoyed in the long term.

The Source Mondial Colour Variation Collection offers an impressive selection of rugs which focus on lustrous colour variation and graduation, and of course luxury and quality.

All the rugs in this Collection are hand-knotted from hand-spun, hand-dyed wool or bamboo silk, and so feature gentle abrash tonal variations that bring the rugs, and the spaces they lie in, to life.

Source Mondial holds an impressive number of rugs in stock, but if we don't hold the right variation rug in stock for you, a member of our specialist team would be pleased to advise and assist with achieving the perfect rug for you and your home.