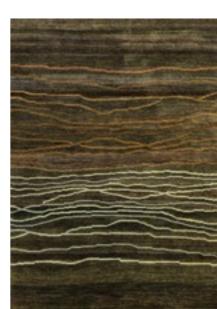

# TERRA VARIATION STOCK RUGS HAND-KNOTTED NZ/ITALIAN WOOL 11mm Pile Height

Forest Arctic

Frosty Charcoal Black

Lilac

Indigo Purple

Plum

Red

Fuchsia

Golden

PersimMon

Salmon

Orange

Rust

SM Burgundy

Khaki

Seafoam