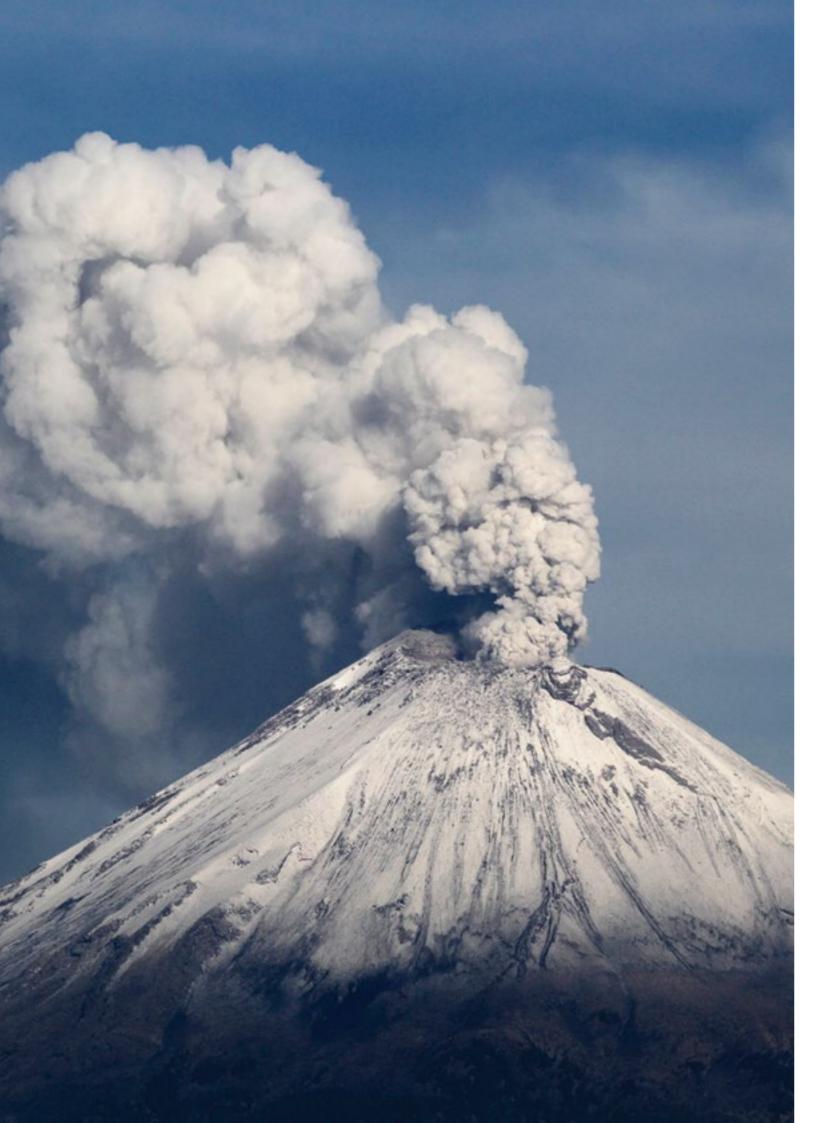

## VOLCANO BLUE/GREY HAND-KNOTTED NZ WOOL

Volcano Beige/Olive

Volcano Gold

Volcano Black/Gold

Volcano Charcoal

Volcano Smoke