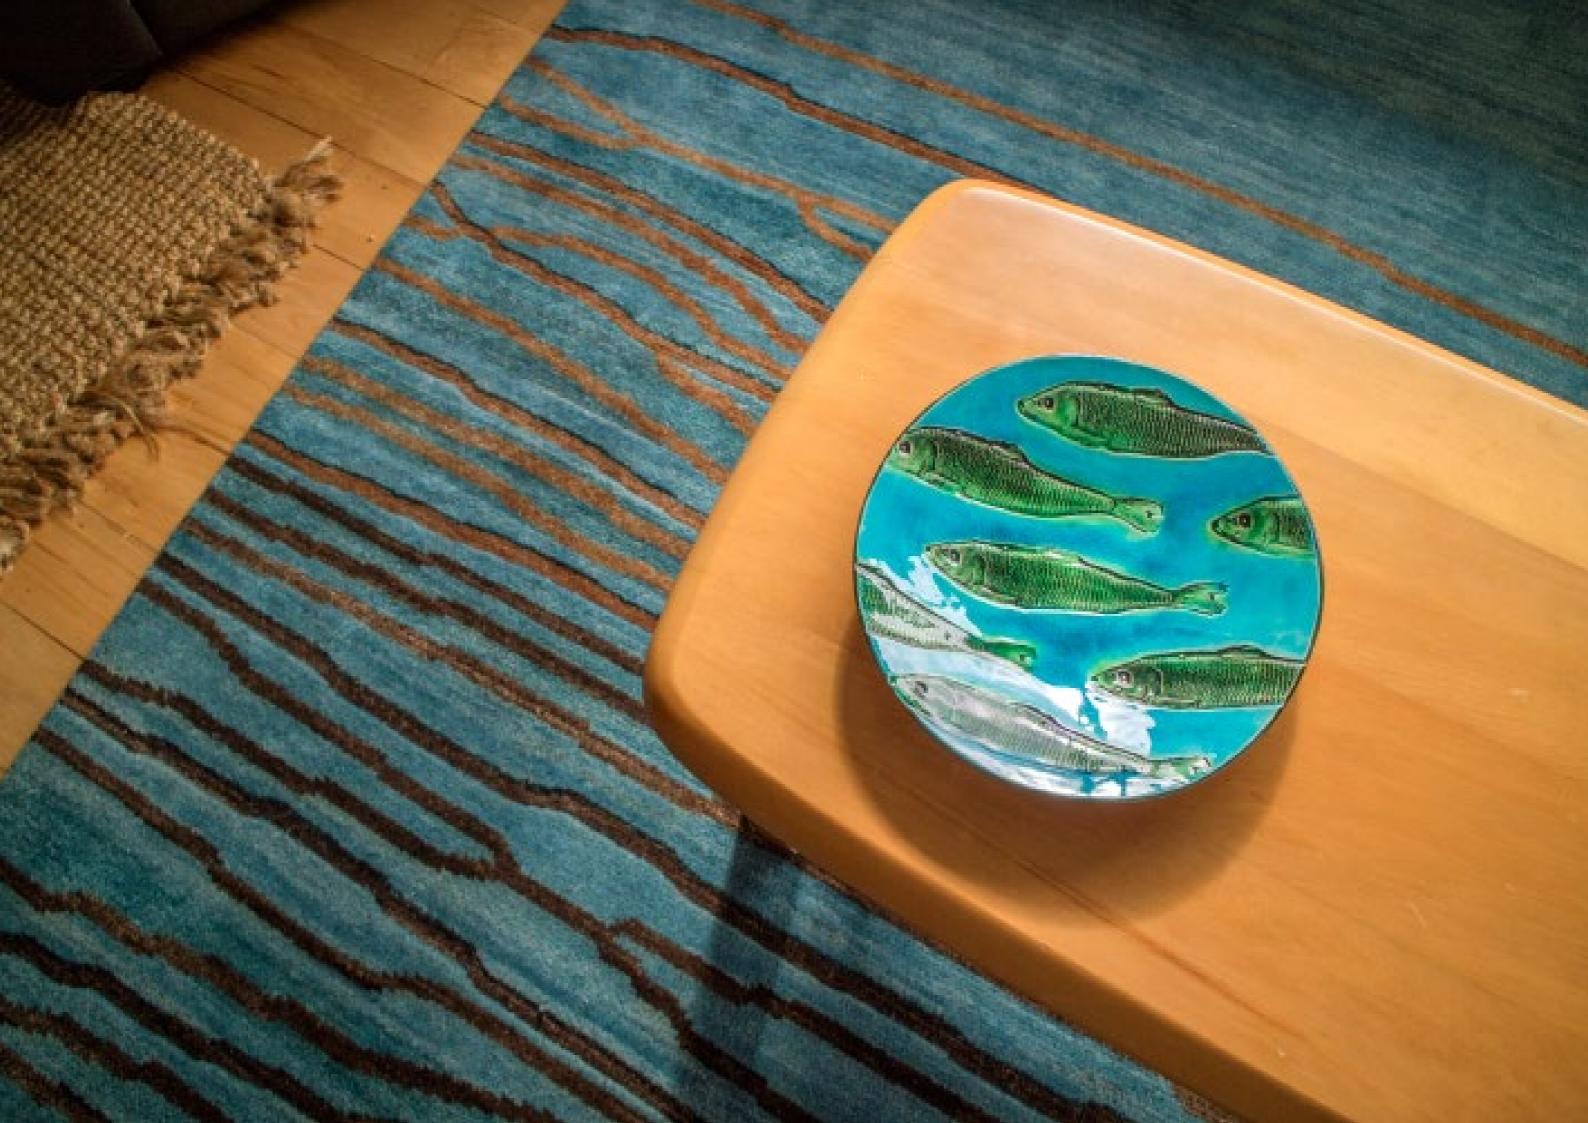

Selecting rug colour, particularly in living spaces, can sometimes require restraint and balance to ensure that the result can be lived with and enjoyed in the long term.

The Source Mondial Colour Variation Collection offers an impressive selection of rugs which focus on lustrous colour variation and graduation, and of course luxury and quality.

All the rugs in this Collection are hand-knotted from hand-spun, hand-dyed wool or bamboo silk, and so feature gentle abrash tonal variations that bring the rugs, and the spaces they lie in, to life.

Source Mondial holds an impressive number of rugs in stock, but if we don't hold the right variation rug in stock for you, a member of our specialist team would be pleased to advise and assist with achieving the perfect rug for you and your home.