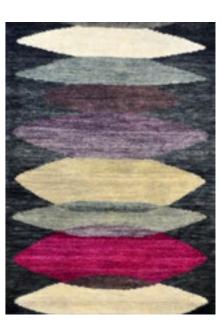

# TERRA VARIATION STOCK RUGS HAND-KNOTTED NZ/ITALIAN WOOL 11mm Pile Height

Forest Arctic

Frosty Charcoal Black

Lilac

Indigo Purple

Plum

Red

Fuchsia

Golden

PersimMon

Salmon

Orange

Rust

SM Burgundy

Khaki

Seafoam