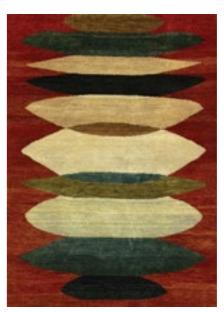

#### MOERAKI SUNSETS HAND-KNOTTED NZ/ITALIAN WOOL

Gold

Dark Gold

Sepia

Aqua

Green

Lilac

Embers

Rust

Blue

Burnished

Storm

Green Rust Natural

Gold

Black