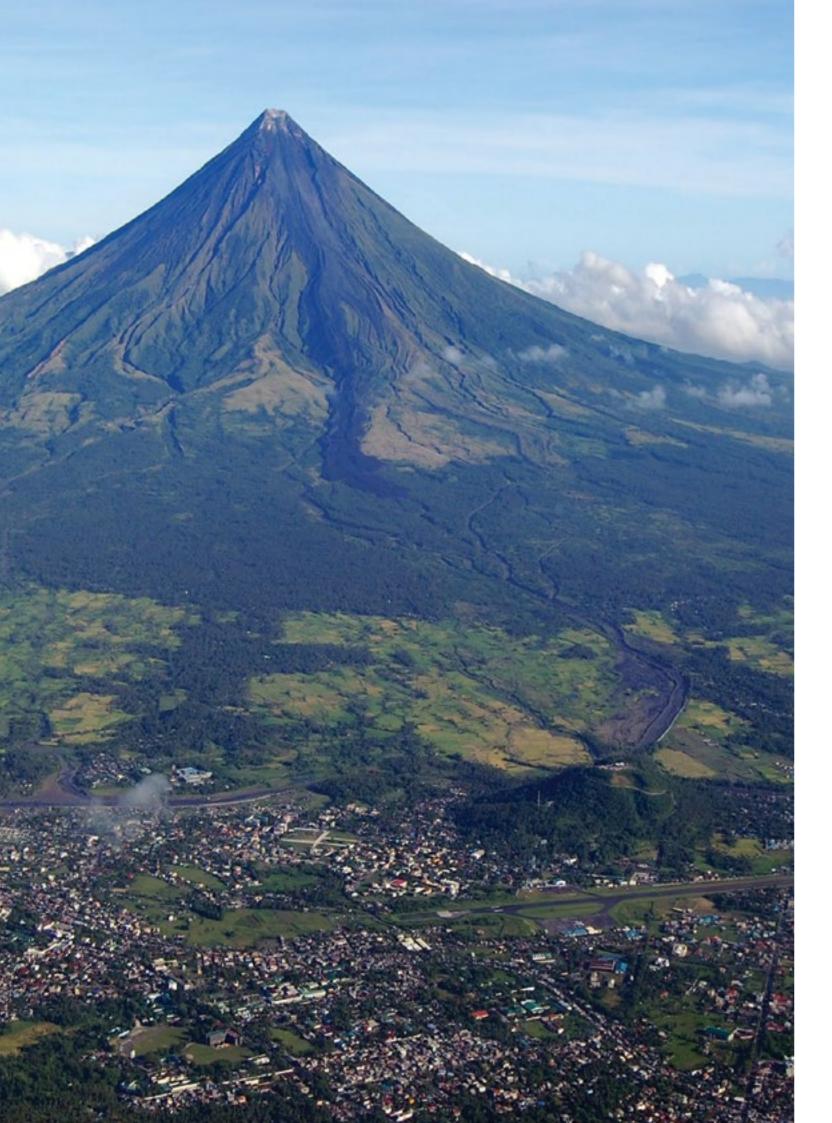

## VOLCANO BLUE/GREY HAND-KNOTTED NZ WOOL

Volcano Beige/Olive

Volcano Gold

Volcano Black/Gold

Volcano Charcoal

Volcano Smoke