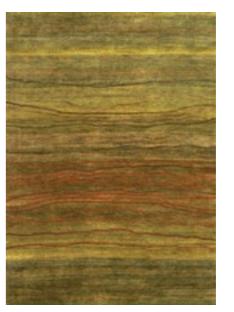

#### MOERAKI SUNSETS HAND-KNOTTED NZ/ITALIAN WOOL

Gold

Dark Gold

Sepia

Aqua

Green

Lilac

Embers