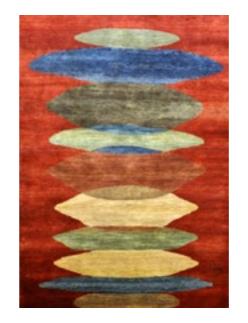

#### MOERAKI SUNSETS HAND-KNOTTED NZ/ITALIAN WOOL

Gold

Dark Gold

Sepia

Aqua

Green

Lilac

Embers

Rust

Blue

Burnished

Storm

Green Rust Natural

Gold

Black