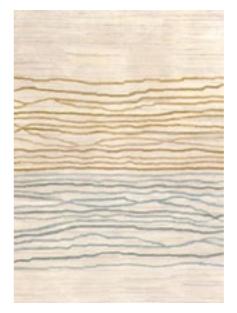

#### MOERAKI SUNSETS HAND-KNOTTED NZ/ITALIAN WOOL

Gold

Dark Gold

Sepia

Aqua

Green

Lilac

Embers

Rust

Blue

Burnished

Storm

Green Rust Natural

Gold

Black