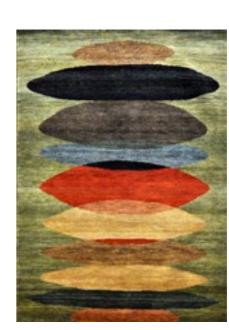

#### MOERAKI SUNSETS HAND-KNOTTED NZ/ITALIAN WOOL

Gold

Dark Gold

Sepia

Aqua

Green

Lilac

Embers

Rust

Blue

Burnished

Storm

Green Rust Natural

Gold

Black