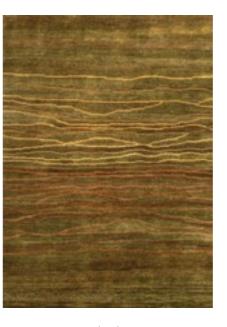

#### MOERAKI SUNSETS HAND-KNOTTED NZ/ITALIAN WOOL

Gold

Dark Gold

Sepia

Aqua

Green

Lilac

Embers