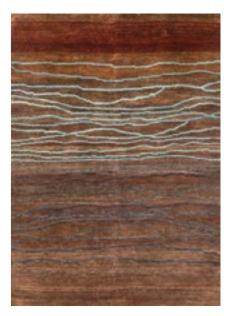

Forest

SM Blue Blue

Beige Linen Sandy

Burnished

Persimon

Rust

Lilac

Red

Sepia

Khaki

Green

Seafoam

Forest

Denim

Ink

Natural