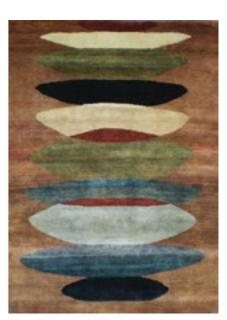

Forest

SM Blue Blue

Beige Linen Sandy

Burnished

Persimon

Rust

Lilac

Red

Sepia

Khaki

Green

Seafoam

Forest

Denim

Ink

Natural