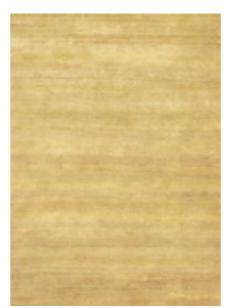

# TERRA VARIATION STOCK RUGS HAND-KNOTTED NZ/ITALIAN WOOL 11mm Pile Height

Ash Cloud