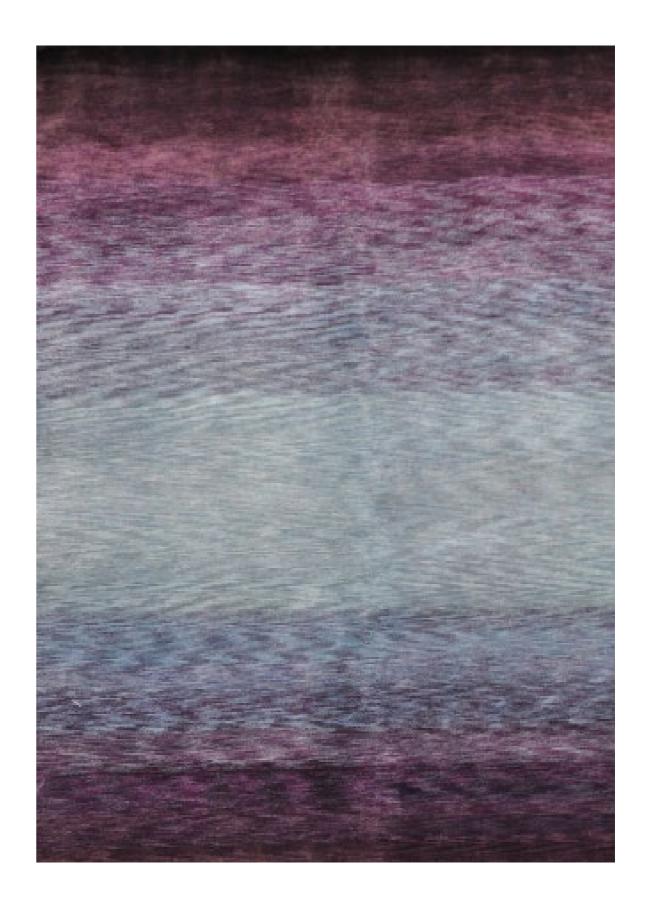

All the rugs in this Collection are hand-knotted from hand-spun, hand-dyed wool or bamboo silk, and so feature gentle abrash tonal variations that bring the rugs, and the spaces they lie in, to life.

Source Mondial holds an impressive number of rugs in stock, but if we don't hold the right variation rug in stock for you, a member of our specialist team would be pleased to advise and assist with achieving the perfect rug for you and your home.

## VOLCANO BLUE/GREY HAND-KNOTTED NZ WOOL

Volcano Beige/Olive

Volcano Gold

Volcano Black/Gold

Volcano Charcoal

Volcano Smoke