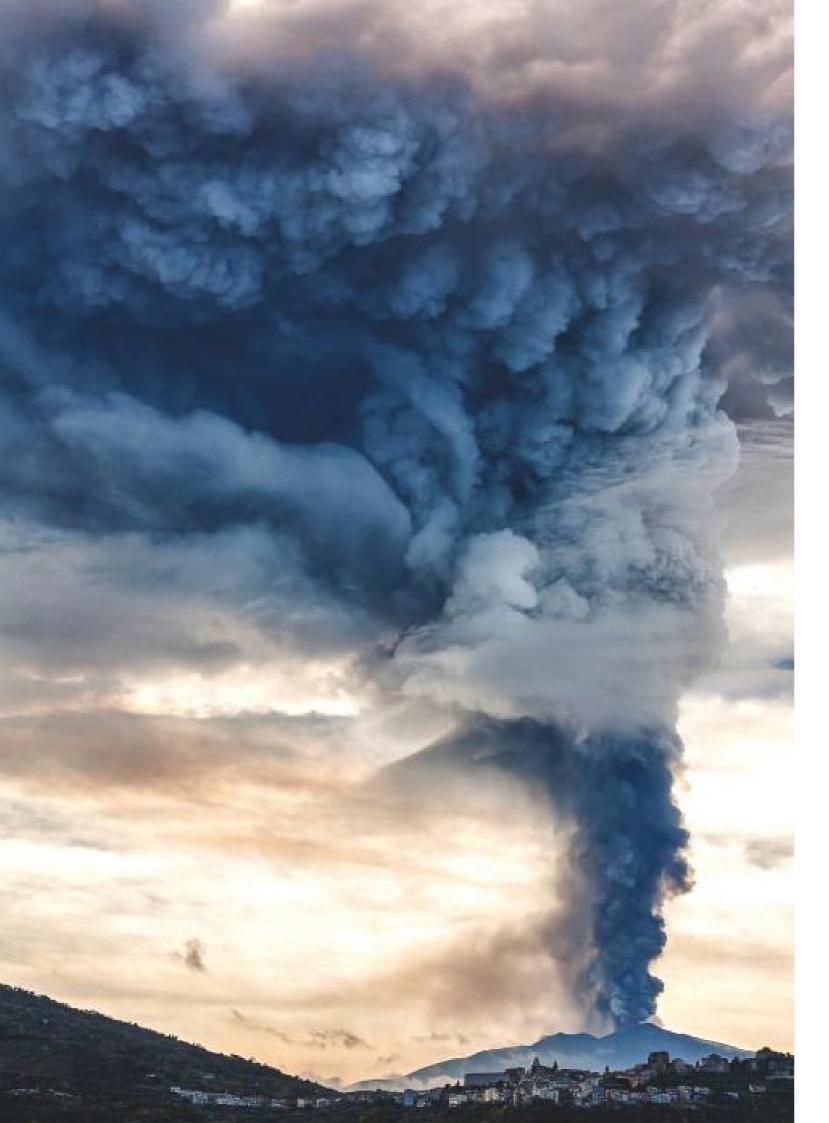

# TERRA VARIATION STOCK RUGS HAND-KNOTTED NZ/ITALIAN WOOL 11mm Pile Height

Ash Cloud