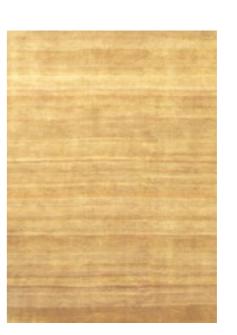

# TERRA VARIATION STOCK RUGS HAND-KNOTTED NZ/ITALIAN WOOL 11mm Pile Height

Ash Cloud