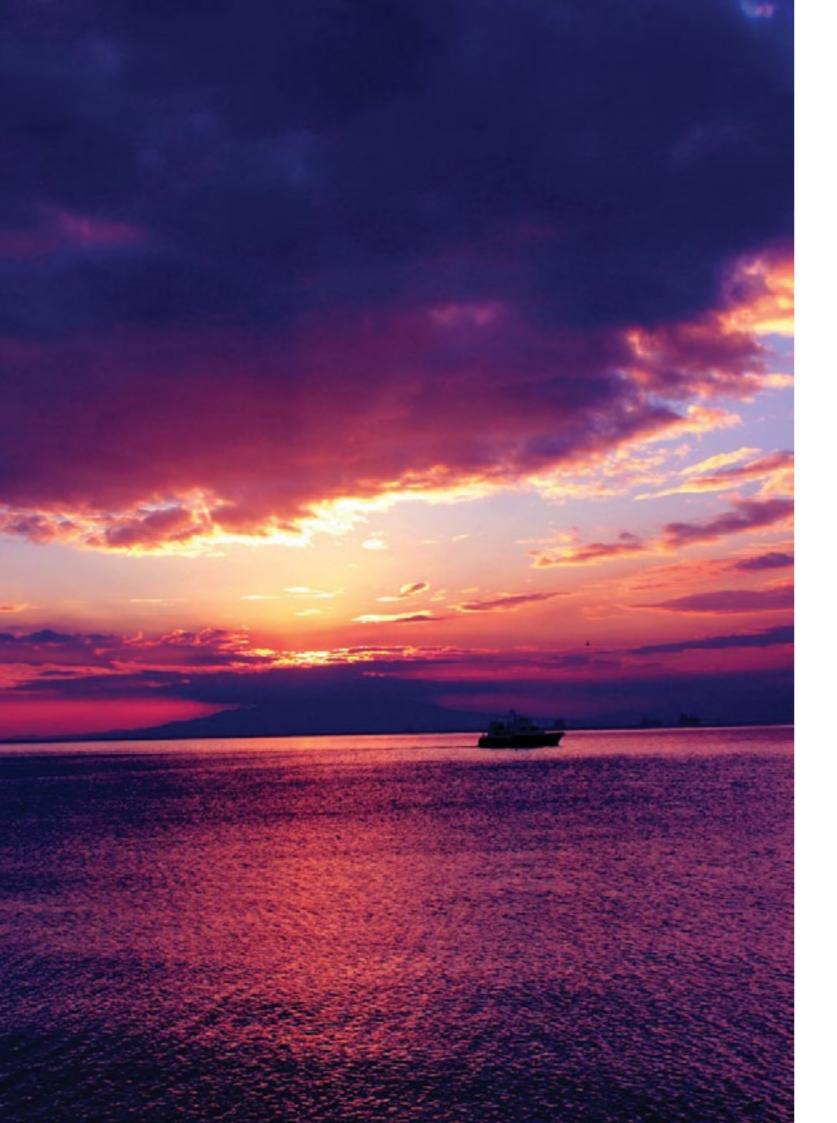

#### MOERAKI SUNSETS HAND-KNOTTED NZ/ITALIAN WOOL

Gold

Dark Gold

Sepia

Aqua

Green

Lilac

Embers