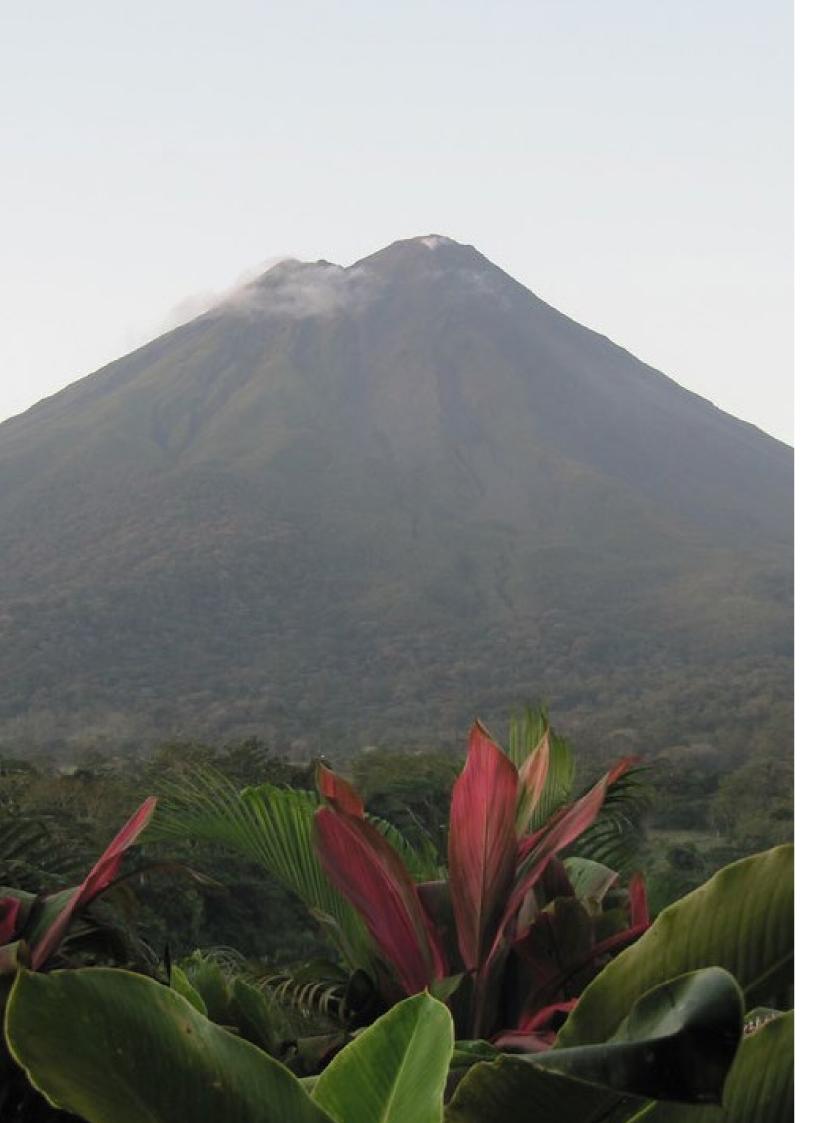

#### MOERAKI SUNSETS HAND-KNOTTED NZ/ITALIAN WOOL

Gold

Dark Gold

Sepia

Aqua

Green

Lilac

Embers