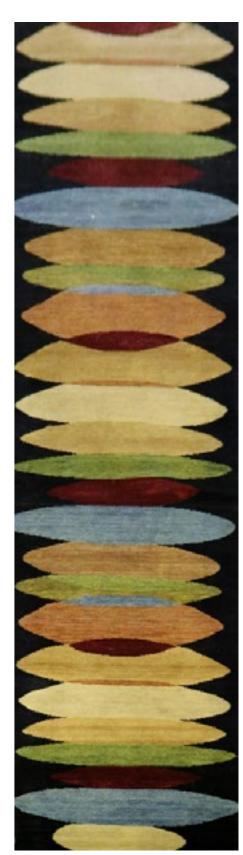

# TERRA VARIATION STOCK RUGS HAND-KNOTTED NZ/ITALIAN WOOL 11mm Pile Height

Ash Cloud