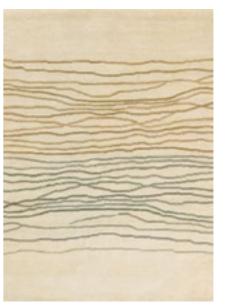

#### MOERAKI SUNSETS HAND-KNOTTED NZ/ITALIAN WOOL

Gold

Dark Gold

Sepia

Aqua

Green

Lilac

Embers

Rust

Blue

Burnished

Storm

Green Rust Natural

Gold

Black