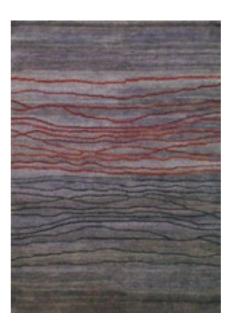

# TERRA VARIATION STOCK RUGS HAND-KNOTTED NZ/ITALIAN WOOL 11mm Pile Height

Forest Arctic

Frosty Charcoal Black

Lilac

Indigo Purple

Plum

Red

Fuchsia

Golden

PersimMon

Salmon

Orange

Rust

SM Burgundy

Khaki

Seafoam