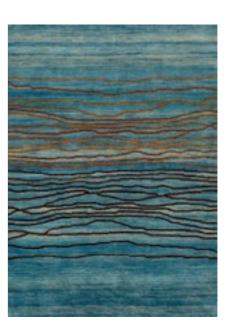

#### MOERAKI SUNSETS HAND-KNOTTED NZ/ITALIAN WOOL

Gold

Dark Gold

Sepia

Aqua

Green

Lilac

Embers

Rust

Blue

Burnished

Storm

Green Rust Natural

Gold

Black