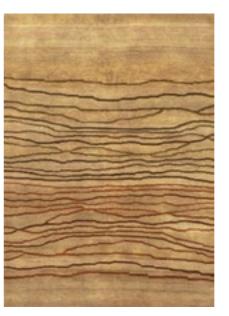

# TERRA VARIATION STOCK RUGS HAND-KNOTTED NZ/ITALIAN WOOL 11mm Pile Height

Ash Cloud

# TERRA VARIATION STOCK RUGS HAND-KNOTTED NZ/ITALIAN WOOL 11mm Pile Height

SM Blue Pacific Blue

# TERRA VARIATION STOCK RUGS HAND-KNOTTED NZ/ITALIAN WOOL 11mm Pile Height

Forest Arctic

Frosty Charcoal Black

Lilac

Indigo Purple

Plum

Red

Fuchsia