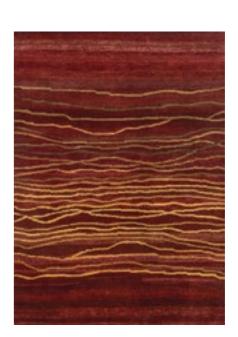

Forest

SM Blue Blue

Beige Linen Sandy

Burnished

Persimon

Rust

Lilac

Red

Sepia

Khaki

Green

Seafoam

Forest

Denim

Ink

Natural