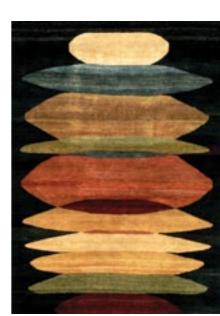

## VOLCANO BLUE/GREY HAND-KNOTTED NZ WOOL

Volcano Beige/Olive

Volcano Gold

Volcano Black/Gold

Volcano Charcoal

Volcano Smoke