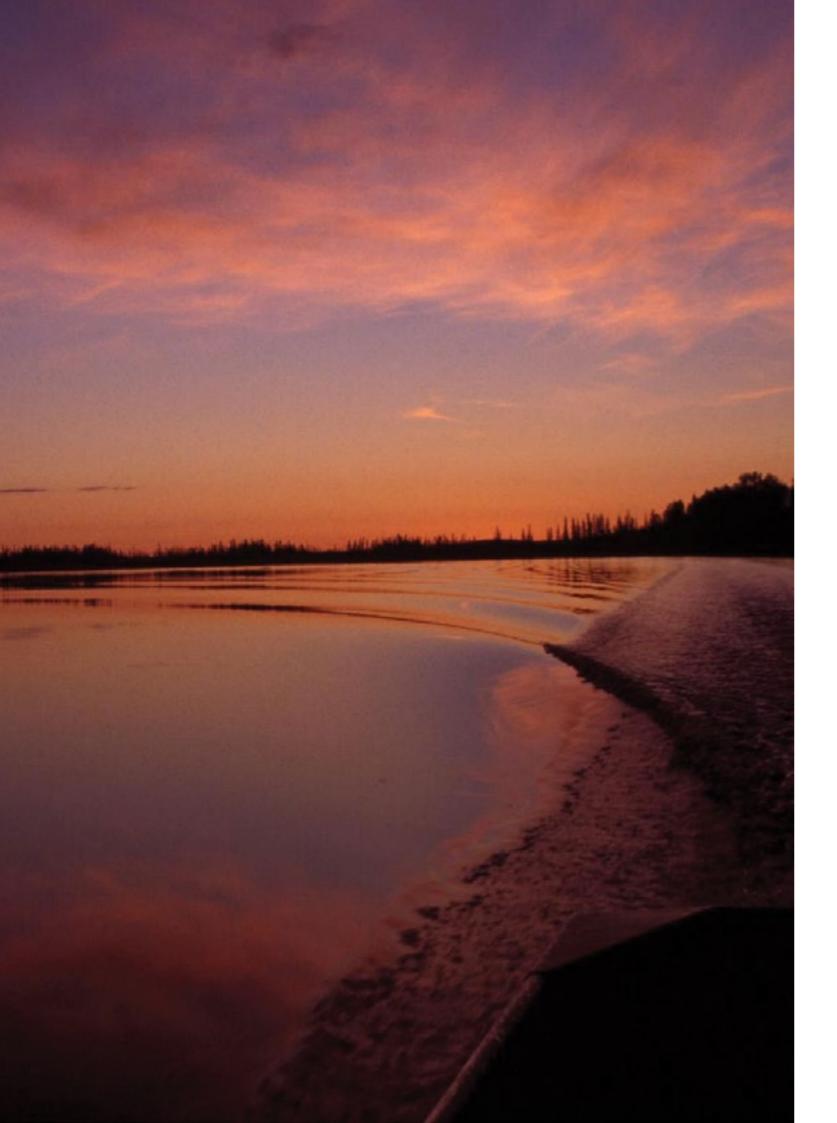

#### MOERAKI SUNSETS HAND-KNOTTED NZ/ITALIAN WOOL

Gold

Dark Gold

Sepia

Aqua

Green

Lilac

Embers