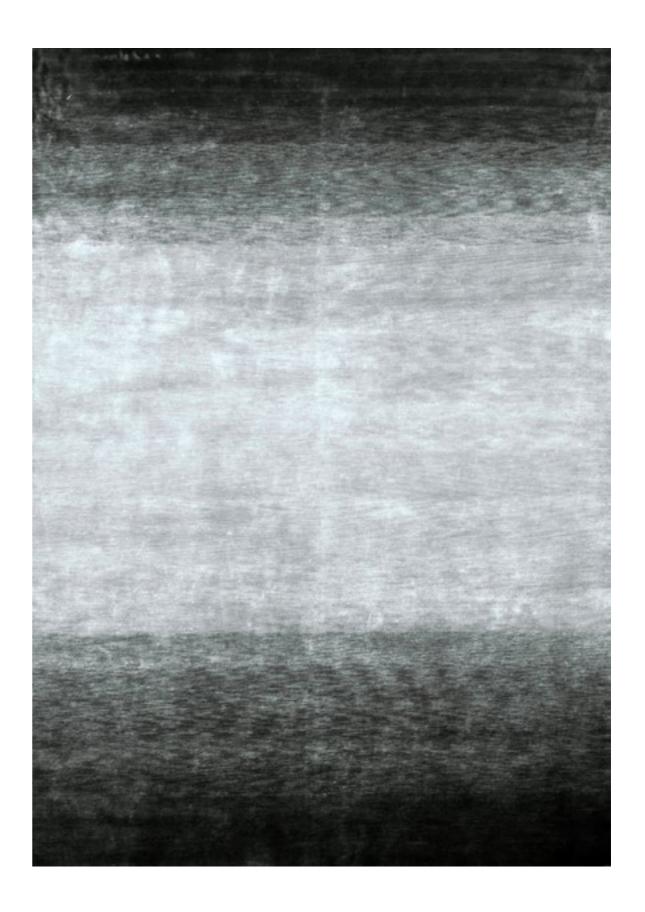

## VOLCANO BLUE/GREY HAND-KNOTTED NZ WOOL

Volcano Beige/Olive

Volcano Gold

Volcano Black/Gold

Volcano Charcoal

Volcano Smoke