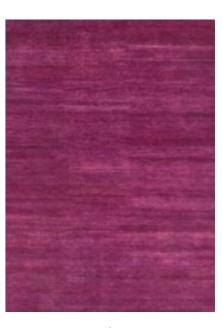

# TERRA VARIATION STOCK RUGS HAND-KNOTTED NZ/ITALIAN WOOL 11mm Pile Height

Forest Arctic

Frosty Charcoal Black

Lilac

Indigo Purple

Plum

Red

Fuchsia

Golden

PersimMon

Salmon

Orange

Rust

SM Burgundy

Khaki

Seafoam