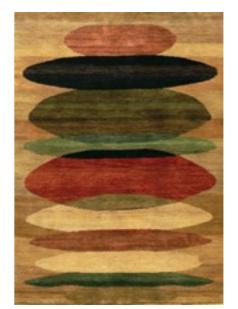

# TERRA VARIATION STOCK RUGS HAND-KNOTTED NZ/ITALIAN WOOL 11mm Pile Height

Forest Arctic

Frosty Charcoal Black

Lilac

Indigo Purple

Plum

Red

Fuchsia

Golden

PersimMon

Salmon

Orange

Rust

SM Burgundy

Khaki

Seafoam