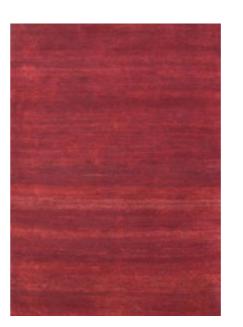

# TERRA VARIATION STOCK RUGS HAND-KNOTTED NZ/ITALIAN WOOL 11mm Pile Height

Ash Cloud

# TERRA VARIATION STOCK RUGS HAND-KNOTTED NZ/ITALIAN WOOL 11mm Pile Height

SM Blue Pacific Blue

# TERRA VARIATION STOCK RUGS HAND-KNOTTED NZ/ITALIAN WOOL 11mm Pile Height

Forest Arctic

Frosty Charcoal Black

Lilac

Indigo Purple

Plum

Red

Fuchsia