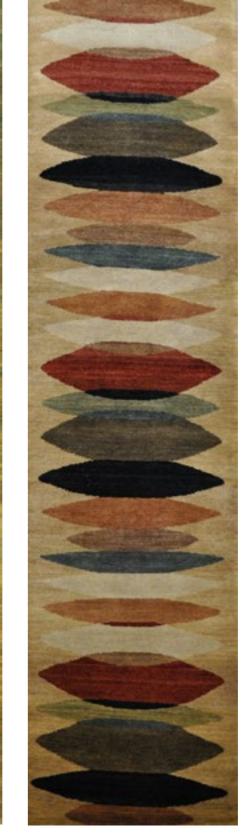

# TERRA VARIATION STOCK RUGS HAND-KNOTTED NZ/ITALIAN WOOL 11mm Pile Height

Ash Cloud

# TERRA VARIATION STOCK RUGS HAND-KNOTTED NZ/ITALIAN WOOL 11mm Pile Height

SM Blue Pacific Blue

# TERRA VARIATION STOCK RUGS HAND-KNOTTED NZ/ITALIAN WOOL 11mm Pile Height

Forest Arctic

Frosty Charcoal Black

Lilac

Indigo Purple

Plum

Red

Fuchsia