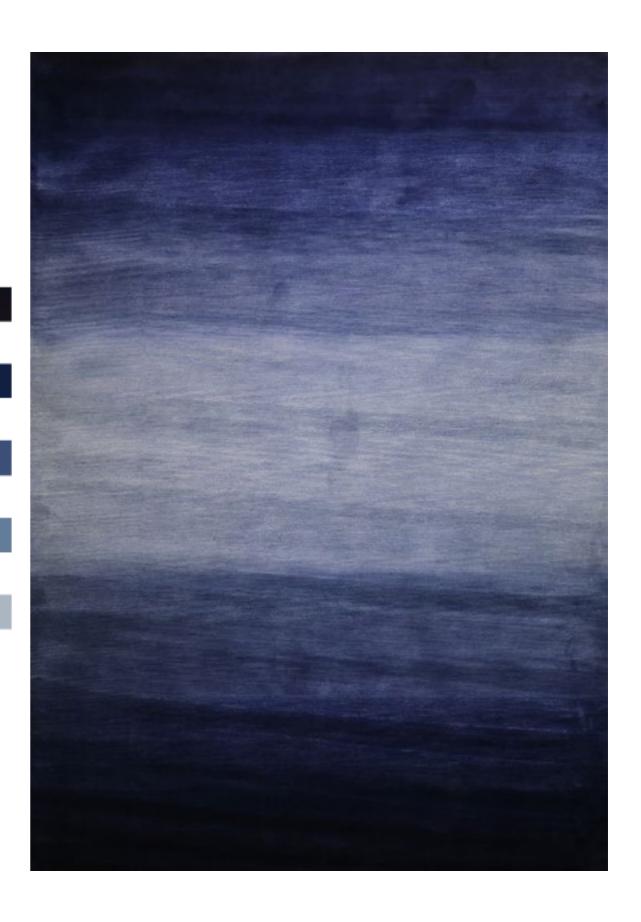

## VOLCANO BLUE/GREY HAND-KNOTTED NZ WOOL

Volcano Beige/Olive

Volcano Gold

Volcano Black/Gold

Volcano Charcoal

Volcano Smoke