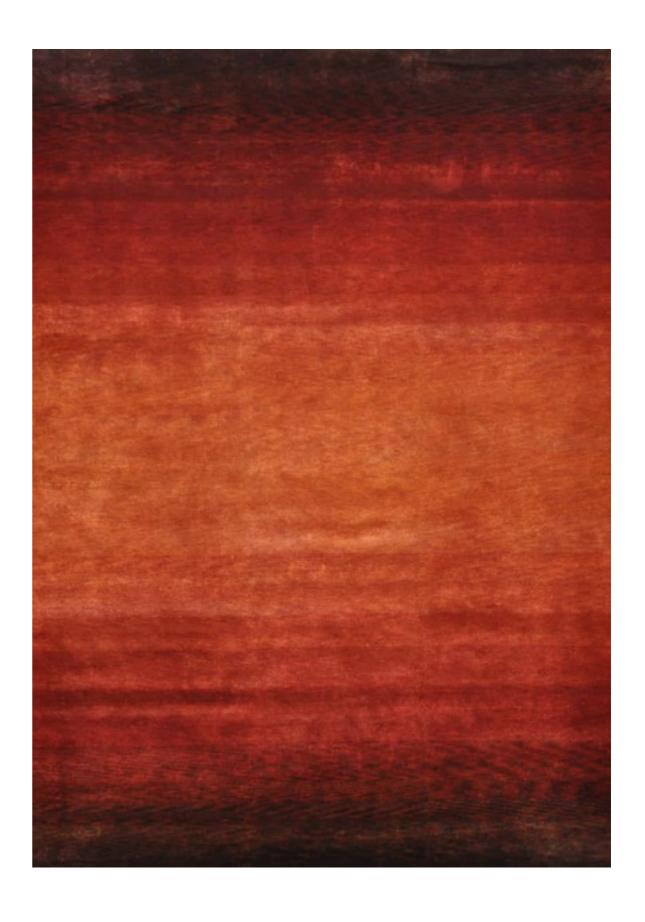

All the rugs in this Collection are hand-knotted from hand-spun, hand-dyed wool or bamboo silk, and so feature gentle abrash tonal variations that bring the rugs, and the spaces they lie in, to life.

Source Mondial holds an impressive number of rugs in stock, but if we don't hold the right variation rug in stock for you, a member of our specialist team would be pleased to advise and assist with achieving the perfect rug for you and your home.

Rust

Blue

Burnished

Storm

Green Rust Natural

Gold

Black