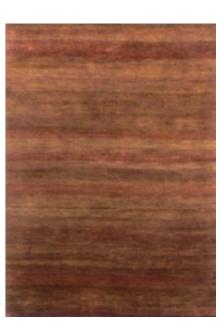

# TERRA VARIATION STOCK RUGS HAND-KNOTTED NZ/ITALIAN WOOL 11mm Pile Height

SM Blue Pacific Blue