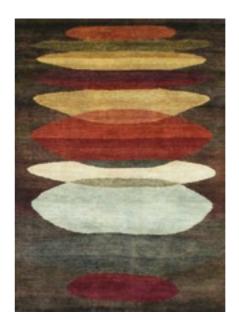

#### MOERAKI SUNSETS HAND-KNOTTED NZ/ITALIAN WOOL

Gold

Dark Gold

Sepia

Aqua

Green

Lilac

Embers

Rust

Blue

Burnished

Storm

Green Rust Natural

Gold

Black