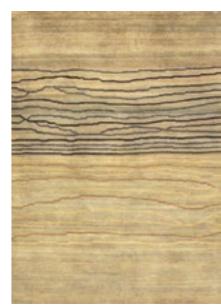

## VOLCANO BLUE/GREY HAND-KNOTTED NZ WOOL

Volcano Beige/Olive

Volcano Gold

Volcano Black/Gold

Volcano Charcoal

Volcano Smoke